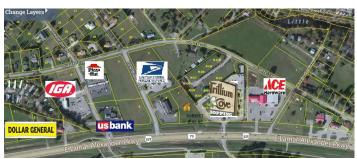

Level, commercial acreage fronting Highway 321 in Townsend. Traffic count over 8300 cars daily. Public water available. Per Tuckaleechee Utility District there is an 8 inch water line at the front of the property. Drive connection from highway in. Tremendous mountain views. Seller's loss, your gain! Best price for commercial property in Townsend! Sign on property.