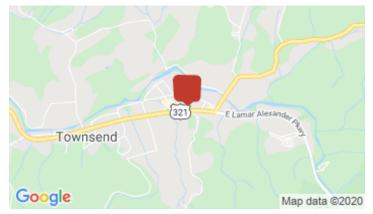

## 8017 E Lamar Alexander Pkwy, Townsend, TN 37882

Listing ID: 30320857 Status: Active

Property Type: Vacant Land For Sale
Possible Uses: Hospitality, Office
Gross Land Area: 1.49 Acres
Sale Price: \$159,900

Level, commercial acreage fronting Highway 321 in Townsend. Traffic count over 8300 cars daily. Public water available. Per Tuckaleechee Utility District there is an 8 inch water line at the front of the property. Drive connection from highway in. Tremendous mountain views. Seller's loss, your gain! Best price for commercial property in Townsend! Sign on property.