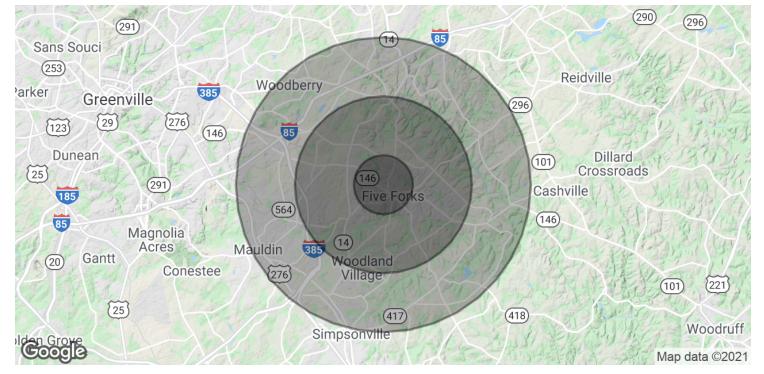

CBCCAINE.COM

Ш

EAS

Harry Croxton 864 250 4651 hcroxton@cbccaine.com

Simpsonville, SC 29681

| POPULATION           | 1 MILE | 3 MILES | 5 MILES |
|----------------------|--------|---------|---------|
| Total Population     | 5,142  | 37,328  | 84,456  |
| Average age          | 39.0   | 38.7    | 38.6    |
| Average age (Male)   | 38.4   | 38.2    | 37.3    |
| Average age (Female) | 39.0   | 38.9    | 39.4    |
| HOUSEHOLDS & INCOME  | 1 MILE | 3 MILES | 5 MILES |

| Total households    | 1,667     | 13,170    | 32,261    |
|---------------------|-----------|-----------|-----------|
| # of persons per HH | 3.1       | 2.8       | 2.6       |
| Average HH income   | \$133,461 | \$110,144 | \$90,477  |
| Average house value | \$349,243 | \$353,261 | \$310,082 |

\* Demographic data derived from 2010 US Census

CBCCAINE.COM

Harry Croxton 864 250 4651 hcroxton@cbccaine.com