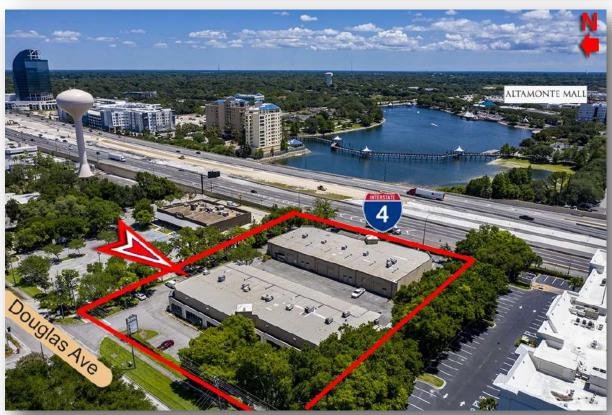

#### \$12/sf, NNN

- 2 building complex offers prominent exposure to both I-4 & Douglas Ave.
- Quick access to I-4 at State Rd. 436
- Roll-up doors at rear of units
- Abundant restaurants in area
- Multiple configurations available from 700—5,246 contiguous SF

# **SimonMed Center**

277 & 279 Douglas Ave, 32714