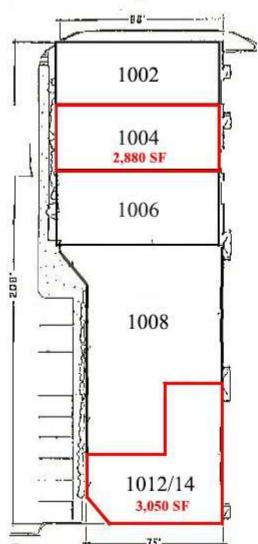

#### \$12/sf, NNN

- 2 building complex offers prominent exposure to both I-4 & Douglas Ave.
- Quick access to I-4 at State Rd. 436
- Roll-up doors at rear of units
- Abundant restaurants in area
- Multiple configurations available from 700—5,246 contiguous SF

### 277 Douglas Ave

279 Douglas Ave