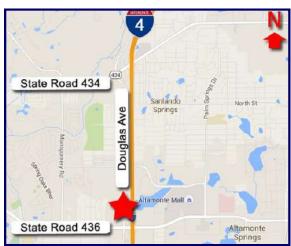

#### Location—Location—Location

277 & 279 Douglas Ave., Altamonte Springs, FL 32714

#### \$12/sf, NNN

- 2 building complex offers prominent exposure to both I-4 & Douglas Ave.
- Quick access to I-4 at State Rd. 436
- Roll-up doors at rear of units
- Abundant restaurants in area
- Multiple configurations available from 700—5,246 contiguous SF