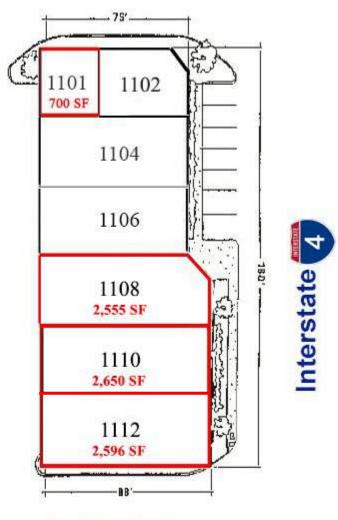

#### \$12/sf, NNN

- 2 building complex offers prominent exposure to both I-4 & Douglas Ave.
- Quick access to I-4 at State Rd. 436
- Roll-up doors at rear of units
- Abundant restaurants in area
- Multiple configurations available from 700—5,246 contiguous SF

### 277 Douglas Ave

279 Douglas Ave