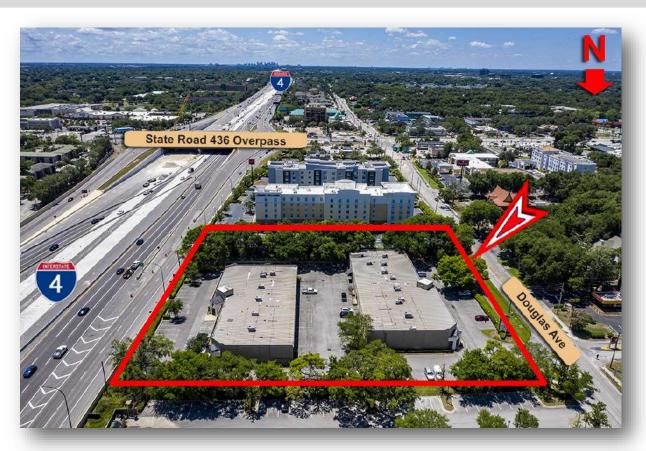

#### \$12/sf, NNN

- 2 building complex offers prominent exposure to both I-4 & Douglas Ave.
- Quick access to I-4 at State Rd. 436
- Roll-up doors at rear of units
- Abundant restaurants in area
- Multiple configurations available from 700—5,246 contiguous SF

# **SimonMed Center**

277 & 279 Douglas Ave, 32714