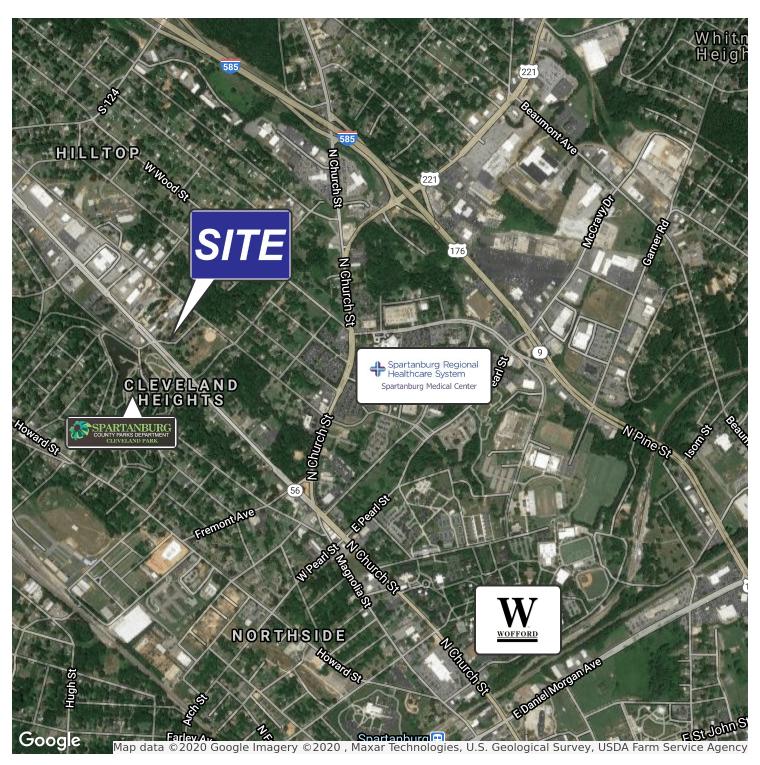

#### 260 N. CLEVELAND PARK DR.

260 N. Cleveland Park Dr., Spartanburg, SC 29303

#### **PROPERTY HIGHLIGHTS**

- Sold "as-is"
- Current use: consulting/counseling agency
- +/-840 SF utility building with HVAC also on site
- Located just outside the city limits at the corner of Asheville Hwy. and N. Cleveland Park Dr.
- Adjacent to Berry Field and across the street from Cleveland Park