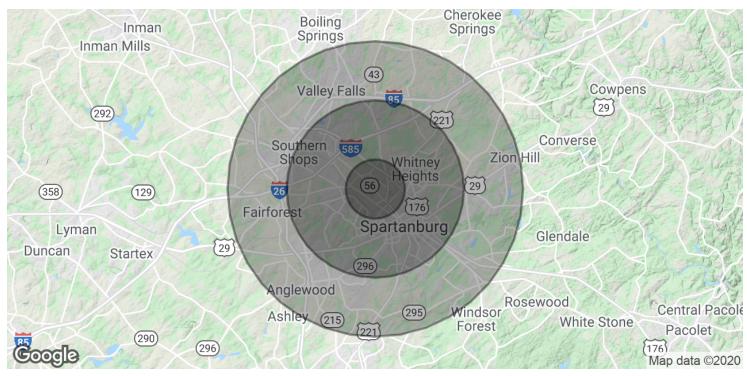

### 260 N. CLEVELAND PARK DR.

260 N. Cleveland Park Dr., Spartanburg, SC 29303

| POPULATION                            | 1 MILE              | 3 MILES               | 5 MILES               |
|---------------------------------------|---------------------|-----------------------|-----------------------|
| POPULATION                            | I WILE              | 3 IVIILES             | 3 IVIILE3             |
| Total Population                      | 5,988               | 46,371                | 93,862                |
| Median age                            | 26.1                | 30.9                  | 33.9                  |
| Median age (Male)                     | 24.3                | 30.6                  | 33.2                  |
| Median age (Female)                   | 28.6                | 31.8                  | 34.9                  |
|                                       |                     |                       |                       |
|                                       |                     |                       |                       |
| HOUSEHOLDS & INCOME                   | 1 MILE              | 3 MILES               | 5 MILES               |
| HOUSEHOLDS & INCOME  Total households | <b>1 MILE</b> 1,676 | <b>3 MILES</b> 16,146 | <b>5 MILES</b> 34,975 |
|                                       |                     |                       |                       |
| Total households                      | 1,676               | 16,146                | 34,975                |
| Total households # of persons per HH  | 1,676<br>3.6        | 16,146<br>2.9         | 34,975<br>2.7         |

<sup>\*</sup> Demographic data derived from 2010 US Census