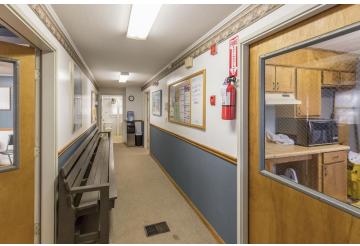

#### **PROPERTY OVERVIEW**

+/-2,848 SF Office Building for Sale

#### **PROPERTY HIGHLIGHTS**

- Sold "as-is"
- Current use: consulting/counseling agency
- +/-840 SF utility building with HVAC also on site
- Located just outside the city limits at the corner of Asheville Hwy. and N. Cleveland Park Dr.
- Adjacent to Berry Field and across the street from Cleveland Park

260 N. Cleveland Park Dr., Spartanburg, SC 29303

260 N. Cleveland Park Dr., Spartanburg, SC 29303

260 N. Cleveland Park Dr., Spartanburg, SC 29303

260 N. Cleveland Park Dr., Spartanburg, SC 29303