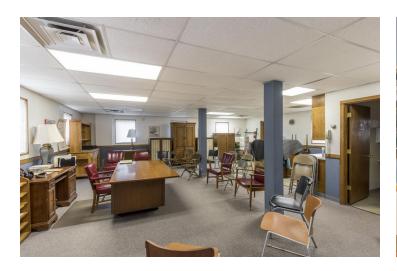

#### **PROPERTY OVERVIEW**

+/-2,848 SF Office Building for Sale

#### **PROPERTY HIGHLIGHTS**

- Sold "as-is"
- Current use: consulting/counseling agency
- +/-840 SF utility building with HVAC also on site
- Located just outside the city limits at the corner of Asheville Hwy. and N. Cleveland Park Dr.
- Adjacent to Berry Field and across the street from Cleveland Park

260 N. Cleveland Park Dr., Spartanburg, SC 29303

260 N. Cleveland Park Dr., Spartanburg, SC 29303

260 N. Cleveland Park Dr., Spartanburg, SC 29303

260 N. Cleveland Park Dr., Spartanburg, SC 29303