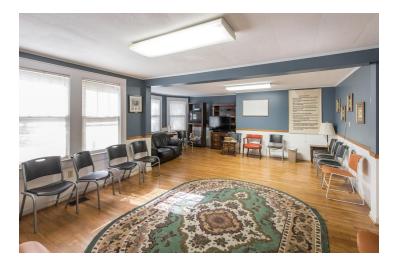

#### **PROPERTY OVERVIEW**

+/-2,848 SF Office Building for Sale

#### **PROPERTY HIGHLIGHTS**

- Sold "as-is"
- Current use: consulting/counseling agency
- +/-840 SF utility building with HVAC also on site
- Located just outside the city limits at the corner of Asheville Hwy. and N. Cleveland Park Dr.
- Adjacent to Berry Field and across the street from Cleveland Park

260 N. Cleveland Park Dr., Spartanburg, SC 29303

260 N. Cleveland Park Dr., Spartanburg, SC 29303

260 N. Cleveland Park Dr., Spartanburg, SC 29303

260 N. Cleveland Park Dr., Spartanburg, SC 29303