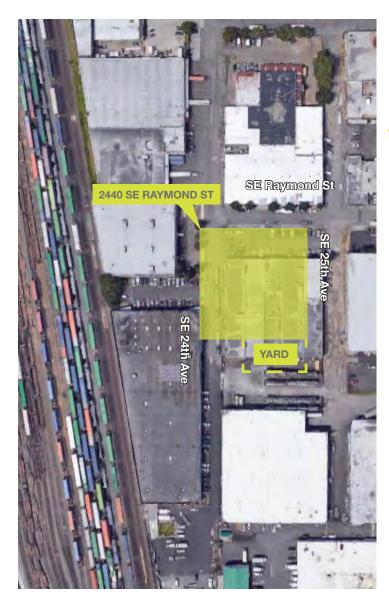

the process of make ready work including sand blasting the ceiling, paint interior walls, and repair warehouse floor

Zoning: IG1 (General Industrial, City of Portland)

Ample parking and good area for truck staging

Excellent location in SE Portland with good access to all major areas of the city

Rental rate- \$15,026/SF, NNN (\$0.55/SF blended)

#### CONTACT

#### Scott Murphy, SIOR

Senior Vice President 503.221.2287 smurphy@kiddermathews.com

#### **Greg Skipper**

503.721.2720 gskipper@kiddermathews.com

## 2440 SE Raymond Street

#### **SITE PLAN**



#### CONTACT

**Scott Murphy, SIOR** 

Senior Vice President 503.221.2287 smurphy@kiddermathews.com

**Greg Skipper** 

503.721.2720 gskipper@kiddermathews.com



## **FOR LEASE**

# 2440 SE Raymond Street

#### **BUILDING AERIALS**





#### CONTACT

Scott Murphy, SIOR Senior Vice President 503.221.2287 smurphy@kiddermathews.com

**Greg Skipper** 503.721.2720 gskipper@kiddermathews.com