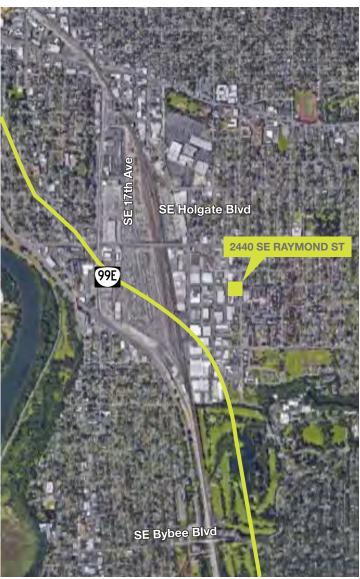

he process of make ready work including sand blasting the ceiling, paint interior walls, and repair warehouse floor

Zoning: IG1 (General Industrial, City of Portland)

Ample parking and good area for truck staging

Excellent location in SE Portland with good access to all major areas of the city

Rental rate- \$15,026/SF, NNN (\$0.55/SF blended)

#### CONTACT

#### Scott Murphy, SIOR

Senior Vice President 503.221.2287 smurphy@kiddermathews.com

#### **Greg Skipper**

503.721.2720 gskipper@kiddermathews.com

## 2440 SE Raymond Street

#### **SITE PLAN**



#### CONTACT

**Scott Murphy, SIOR** 

Senior Vice President 503.221.2287 smurphy@kiddermathews.com

**Greg Skipper** 

503.721.2720 gskipper@kiddermathews.com



## **FOR LEASE**

# 2440 SE Raymond Street

#### **BUILDING AERIALS**





#### CONTACT

Scott Murphy, SIOR Senior Vice President 503.221.2287 smurphy@kiddermathews.com

**Greg Skipper** 503.721.2720 gskipper@kiddermathews.com