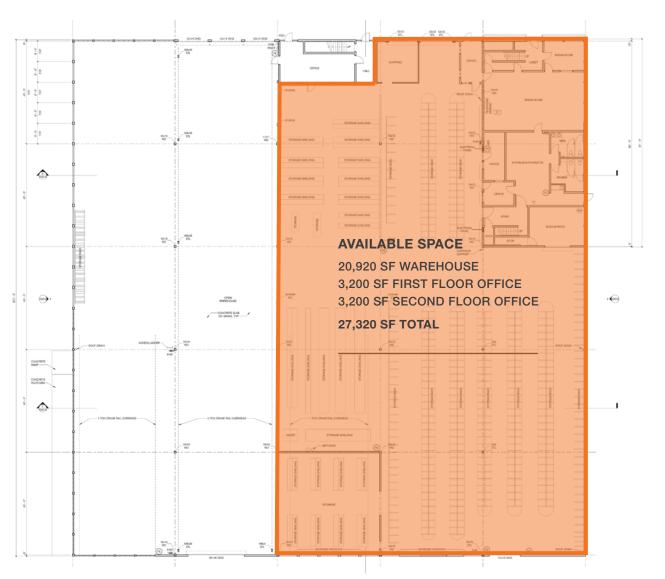

#### **SITE PLAN**

#### **FEATURES**

Close-in industrial building in unique SE Portland location

27,320 SF total

6,400 SF of office area on two floors

22' ceiling height in the main warehouse area

Larger site area with the ability to drive through the building and outside yard storage on the south side of the property