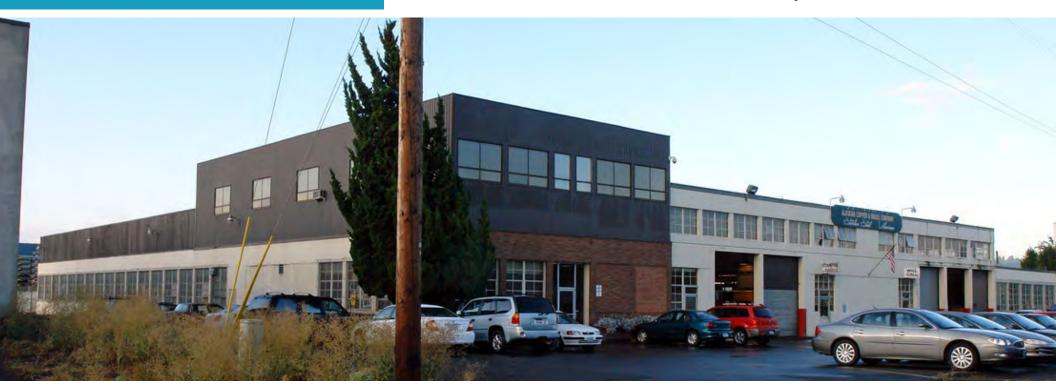

### Close-In Industrial Building

2440 SE Raymond Street, Portland, OR

#### **FEATURES**

Close-in industrial building in unique SE Portland location

27,320 SF total

6,400 SF of office area on two floors

22' ceiling height in the main warehouse area

Larger site area with the ability to drive through the building and outside yard storage on the south side of the property