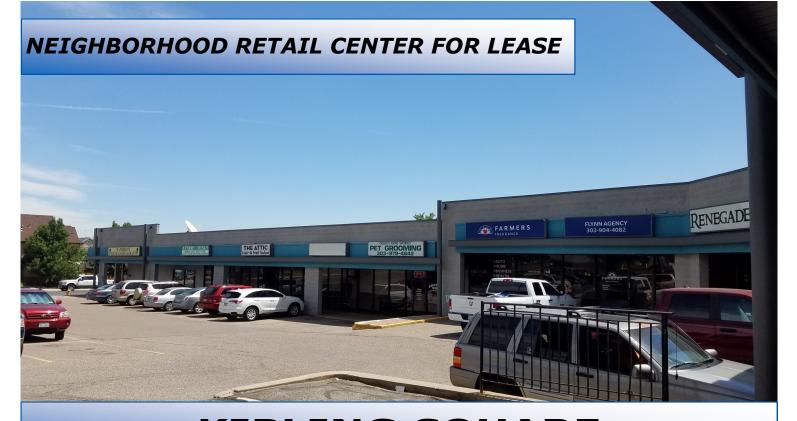

# KIPLING SQUARE 4550 S. KIPLING ST. DENVER, COLORADO 80127

**UPDATED** 

NNN

Kipling Square is a 25,508 sf neighborhood shopping center located at the busy, signalized intersection of S. Kipling and West Stanford, just south of West Quincy Avenue.

- Great visibility, signage, easy access and ample parking.
- Close proximity to numerous neighborhood communities including several apartments.
- Traffic counts of approximately 35,700 vehicles per day south on Kipling.
- Join Mexican and Asian restaurants, salon, pet groomer, liquor store, cleaners, car care, convenience store with gas, Renegade Sports and The very popular, 49th, an Alaska themed Pub and Grill.

### 4550 S. KIPLING ST. DENVER, COLORADO 80127