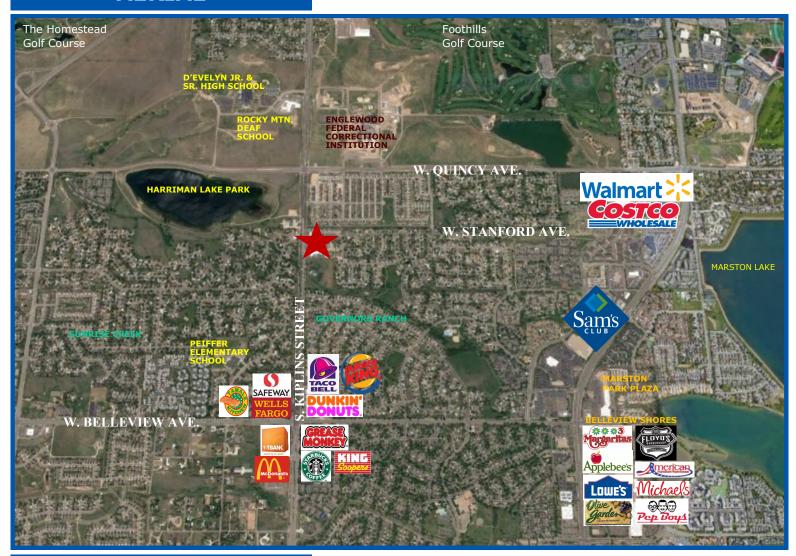

r, liquor store, cleaners, car care, convenience store with gas, Renegade Sports and The very popular, 49th, an Alaska themed Pub and Grill.

#### **ASKING RENT**

#### **\$13.00 NNN psf**

Suite 15 - 965 SF \$1,499.77/Month

Suite 12 - 1,127 SF (Available 11/1/18) \$1,751.63/Month

Suite 13 - 800 SF (Available 11/1/18) \$1,243.34/Mo.

Suites 12 and 13 can be combined for 1,927 SF

# PROPERTY STATISTICS BUILDING SIZE 25,508 SITE SIZE 2.92 acres YOC 1978 PARKING Surface

ZONING

**TAXES** 

2007

\$5.65/sf

#### **FOR MORE INFORMATION, PLEASE CALL:**

Joshua Cohen—303-867-2603

Joshua@johnproppcommercial.com
6565 S. Dayton St., Suite 3000
Greenwood Village, CO 80111

Learn more at www.JohnProppCommercial.com



M-C

\$72,661

### 4550 S. KIPLING ST. DENVER, COLORADO 80127

#### **AERIAL**



#### **MAP**



## 4550 S. KIPLING ST. DENVER, COLORADO 80127

#### **FLOOR PLAN - Suite 15**



#### **DEMOGRAPHICS**

| <u>POPULATION</u> | <u>1 Mile</u> | 3 Mile    | <u>5 Mile</u> | <u>HOUSEHOLDS</u>                 | <u>1 Mil</u> | <u>e 3 Mile</u> | <u>5 Mile</u> |
|-------------------|---------------|-----------|---------------|-----------------------------------|--------------|-----------------|---------------|
| 2017 Total        | 15,134        | 94,822    | 258,677       | 2017                              | 5,7          | 782 38,4        | 80 102,247    |
| 2022 Population   | 16,223        | 99,821    | 273,130       |                                   |              |                 |               |
| HOUSEHOLD INCOME  | 1 Mile        | 3 Mile    | <u>5 Mile</u> | TRAFFIC