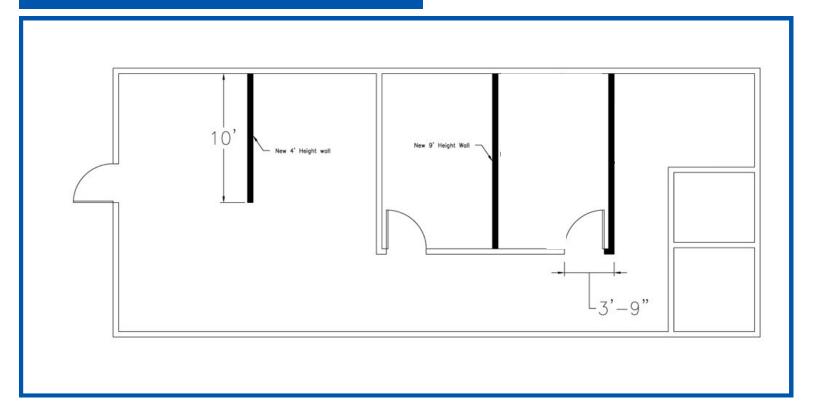

ular, 49th, an Alaska themed Pub and Grill.

#### **ASKING RENT**

#### **\$13.00 NNN psf**

Suite 15 - 965 SF \$1,499.77/Month

Suite 12 - 1,127 SF (Available 11/1/18) \$1,751.63/Month

Suite 13 - 800 SF (Available 11/1/18) \$1,243.34/Mo.

Suites 12 and 13 can be combined for 1,927 SF

# PROPERTY STATISTICS BUILDING SIZE 25,508 SITE SIZE 2.92 acres YOC 1978 PARKING Surface

ZONING

**TAXES** 

2007

\$5.65/sf

#### **FOR MORE INFORMATION, PLEASE CALL:**

Joshua Cohen—303-867-2603

Joshua@johnproppcommercial.com
6565 S. Dayton St., Suite 3000
Greenwood Village, CO 80111

Learn more at www.JohnProppCommercial.com



M-C

\$72,661

### 4550 S. KIPLING ST. DENVER, COLORADO 80127

#### **AERIAL**



#### **MAP**



## 4550 S. KIPLING ST. DENVER, COLORADO 80127

#### **FLOOR PLAN - Suite 15**



#### **DEMOGRAPHICS**

| <u>POPULATION</u> | <u>1 Mile</u> | 3 Mile    | <u>5 Mile</u> | <u>HOUSEHOLDS</u>                 | <u>1 Mil</u> | <u>e 3 Mile</u> | <u>5 Mile</u> |
|-------------------|---------------|-----------|---------------|-----------------------------------|--------------|-----------------|---------------|
| 2017 Total        | 15,134        | 94,822    | 258,677       | 2017                              | 5,7          | 782 38,4        | 80 102,247    |
| 2022 Population   | 16,223        | 99,821    | 273,130       |                                   |              |                 |               |
| HOUSEHOLD INCOME  | 1 Mile        | 3 Mile    | <u>5 Mile</u> | TRAFFIC COUNTS - Vehicles Per Day |              |                 |               |
| Median