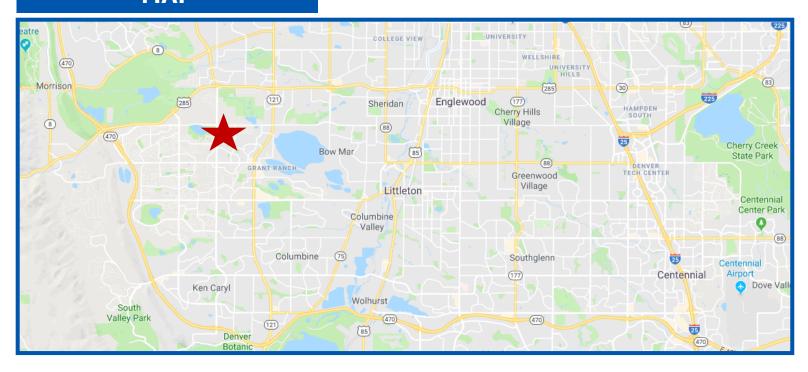

cleaners, car care, convenience store with gas, Renegade Sports and The very popular, 49th, an Alaska themed Pub and Grill.

#### **ASKING RENT**

#### **\$13.00 NNN psf**

Suite 15 - 965 SF \$1,499.77/Month

Suite 12 - 1,127 SF (Available 11/1/18) \$1,751.63/Month

Suite 13 - 800 SF (Available 11/1/18) \$1,243.34/Mo.

Suites 12 and 13 can be combined for 1,927 SF

# PROPERTY STATISTICS BUILDING SIZE 25,508 SITE SIZE 2.92 acres YOC 1978 PARKING Surface

ZONING

**TAXES** 

2007

\$5.65/sf

#### **FOR MORE INFORMATION, PLEASE CALL:**

Joshua Cohen—303-867-2603

Joshua@johnproppcommercial.com
6565 S. Dayton St., Suite 3000
Greenwood Village, CO 80111

Learn more at www.JohnProppCommercial.com



M-C

\$72,661

### 4550 S. KIPLING ST. DENVER, COLORADO 80127

#### **AERIAL**



#### **MAP**



## 4550 S. KIPLING ST. DENVER, COLORADO 80127

#### **FLOOR PLAN - Suite 15**



#### **DEMOGRAPHICS**

| <u>POPULATION</u> | <u>1 Mile</u> | 3 Mile    | <u>5 Mile</u> | <u>HOUSEHOLDS</u>                 | <u>1 Mil</u> | <u>e 3 Mile</u> | <u>5 Mile</u> |
|-------------------|---------------|-----------|---------------|-----------------------------------|--------------|-----------------|---------------|
| 2017 Total        | 15,134        | 94,822    | 258,677       | 2017                              | 5,7          | 782 38,4        | 80 102,247    |
| 2022 Population   | 16,223        | 99,821    | 273,130       |                                   |              |                 |               |
| HOUSEHOLD INCOME  | 1 Mile        | 3 Mile    | <u>5 Mile</u> | TRAFFIC COUNTS - Vehicle