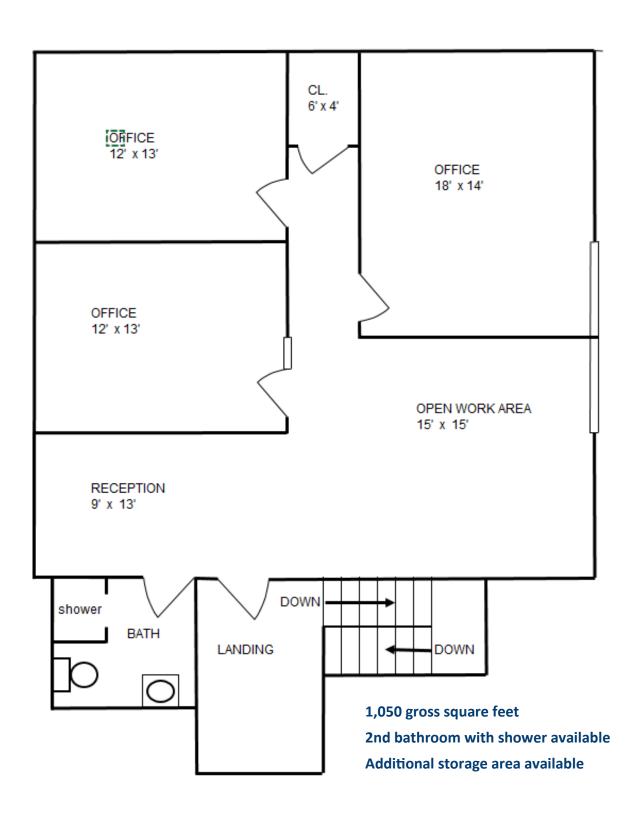

# **FLOOR PLAN**

FOR LEASE 5411 Yukon Court, Suite E, Frederick, MD 21703

Disclaimer: Information obtained from sources deemed to be reliable. However, we make no guarantee, warranty or representation. Information, prices, and other data may change without notice.

### **Clean and Efficient Office Space**

1,050 SF of office space on the second level of a multi-tenanted building. Three private offices, a large open reception/bullpen area, large private bathroom with a shower. Located at the intersection of Jefferson Pike (MD 180) and Mount Zion Road offering quick and easy access to US Rt 15. Exit ramps for I-270 and I-70 are less than 5 minutes away and historic downtown Frederick is 10 minutes away. The space is "move-in ready" with high speed internet wired to each room.