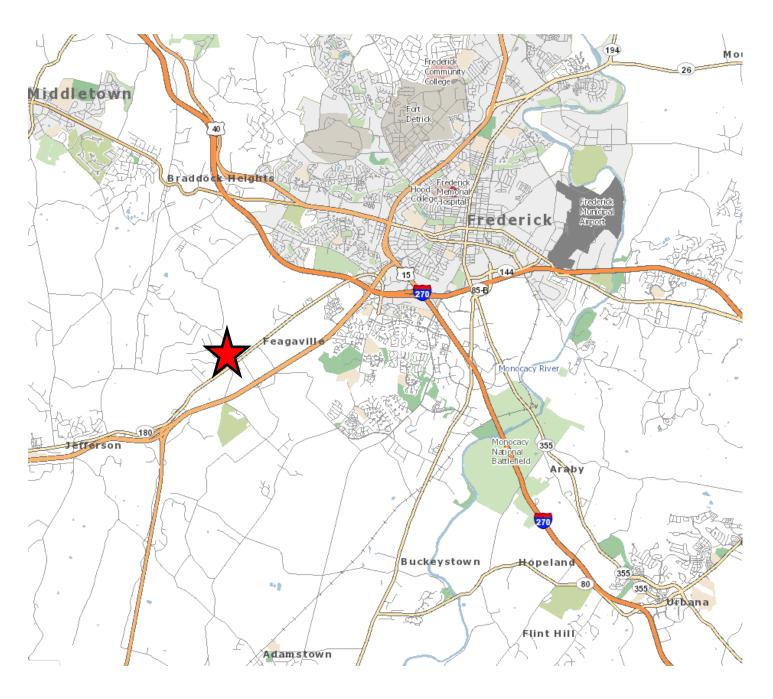

# **LOCATION MAP**

SCALE:

### **Clean and Efficient Office Space**

1,050 SF of office space on the second level of a multi-tenanted building. Three private offices, a large open reception/bullpen area, large private bathroom with a shower. Located at the intersection of Jefferson Pike (MD 180) and Mount Zion Road offering quick and easy access to US Rt 15. Exit ramps for I-270 and I-70 are less than 5 minutes away and historic downtown Frederick is 10 minutes away. The space is "move-in ready" with high speed internet wired to each room.