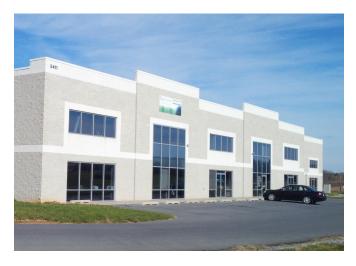

### **FOR LEASE**

5411 Yukon Court , Suite E, Frederick, Maryland 21703 \$1,200 per month, modified full service

#### **PRESENTING**

Location: 5411 Yukon Court, Frederick, MD 21703

**Zoning:** Frederick County: GC — General Commercial

Available Space: Approximately 1,050 square feet of 2nd floor office space

Lease Terms: \$1,200 per month "all in".