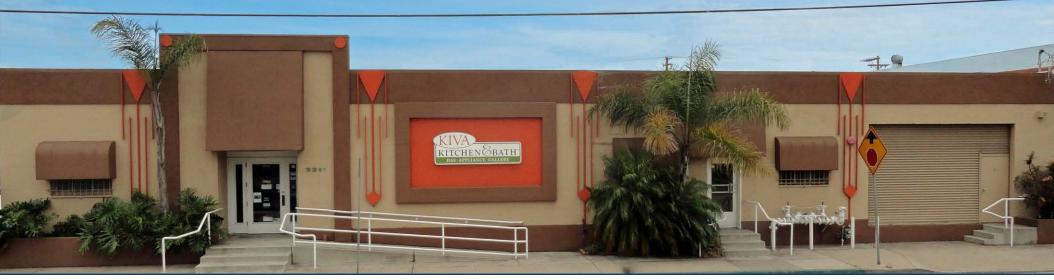

# 3341 HANCOCK ST SAN DIEGO, CA 92110

CUSHMAN & WAKEFIELD®

SHOWROOM/WAREHOUSE 6,700 for LEASE

### LOCATED IN SPORTS ARENA AREA

### **PROPERTY FEATURES**

- 6,700 SF Showroom/Warehouse Available
- Includes Share of 7,126 SF Parking Lot Across the Street
- Parking 2.14/1,000 SF
- 18' Clear Height
- I Grade Level Loading Door

- Fire Sprinklered
- IS-I-I Zoning
- Excellent Access to Interstate 5 & 8
- Close Proximity to San Diego International Airport & Numerous Retail Amenities
- Rental Rate: Reduced! \$1.00/SF IG