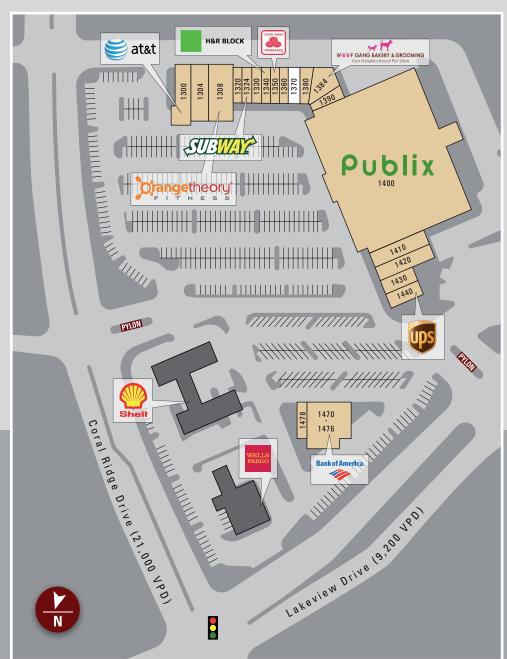

## SITE PLAN

| STE     | TENANT                 | SIZE   |
|---------|------------------------|--------|
| 1400    | Publix                 | 47,955 |
| 1300    | AT&T                   | 2,000  |
| 1304    | Amazing Lash Boutique  | 2,000  |
| 1308    | Orange Theory Fitness  | 2,400  |
| 1320    | Dry Cleaners           | 1,500  |
| 1324    | Subway                 | 1,200  |
| 1330    | Split Endz Salon       | 900    |
| 1340    | H&R Block              | 900    |
| 1350    | State Farm             | 900    |
| 1360    | The Joint Chiropractic | 900    |
| 1370    | AVAILABLE              | 1,200  |
| 1380    | Eagle Eyecare          | 1,312  |
| 1384    | Woof Gang Bakery       | 1,471  |
| 1390    | Dentist Office         | 1,472  |
| 1410    | Joe's Pizza            | 2,500  |
| 1420    | Rob's Bageland         | 2,800  |
| 1430    | China Star             | 1,200  |
| 1440    | The UPS Store          | 1,500  |
| 1470-76 | Bank of America        | 3,693  |
| 1478    | Moonline Nails         | 987    |
| TOTAL   |                        | 78,790 |