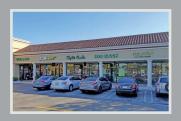

## PROPERTY HIGHLIGHTS

- 78,000 SF Publix-Anchored Neighborhood Shopping Center with Great Visibility, Access and Parking
- Located at the Signalized Intersection of Lakeview Drive and Coral Ridge Drive on the DWC
- Strategically Located in the Center of an Affluent Golf Course Community with a Median Household Income of Over \$80,000 Within One-Mile
- Five Minute Drive from the Atlantic Boulevard Exit of the Sawgrass Expressway
- Densely Populated Suburban Market
- Combined Traffic Count: 30,200 VPD

## Publix #0549 - Lakeview

1300-1478 Coral Ridge Drive Coral Springs, FL 33071 Lat 26.249, Long -80.280