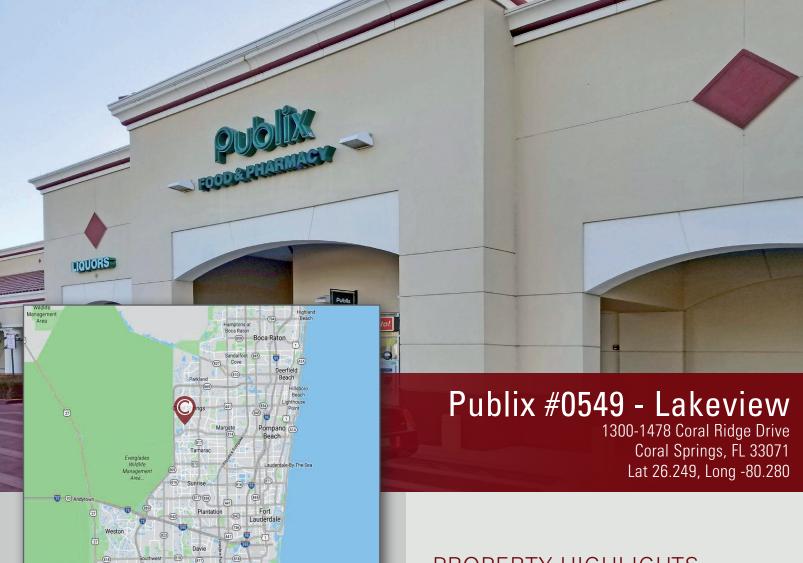

## Publix #0549 - Lakeview

1300-1478 Coral Ridge Drive Coral Springs, FL 33071 Lat 26.249, Long -80.280

## PROPERTY HIGHLIGHTS

- 78,000 SF Publix-Anchored Neighborhood Shopping Center with Great Visibility, Access and Parking
- Located at the Signalized Intersection of Lakeview Drive and Coral Ridge Drive on the DWC
- Strategically Located in the Center of an Affluent Golf Course Community with a Median Household Income of Over \$80,000 Within One-Mile
- Five Minute Drive from the Atlantic Boulevard Exit of the Sawgrass Expressway
- Densely Populated Suburban Market
- Combined Traffic Count: 30,200 VPD