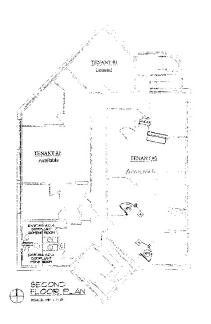

# HYDE BUILDING OFFICE CENTER

9305 W. National Ave., West Allis, WI 53227

FOR LEASE | OFFICE

9305 W. NATIONAL PLAN VIEW

### **PROPERTY DESCRIPTION**

Ground level Unit available 1175 SF. Second floor Unit available 1175-1525 SF. 18 Parking spaces in addition to street parking.

ANTHONY STEVENS Senior Advisor

anthony.stevens@svn.com