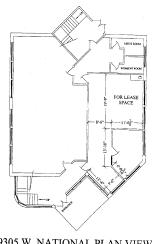

# HYDE BUILDING OFFICE CENTER

9305 W. National Ave., West Allis, WI 53227

FOR LEASE | OFFICE

9305 W. NATIONAL PLAN VIEW