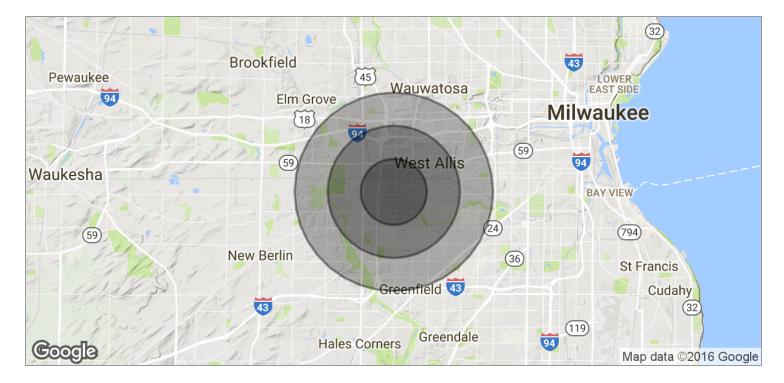

# HYDE BUILDING OFFICE CENTER

9305 W. National Ave., West Allis, WI 53227

| POPULATION          | 1 MILE | 2 MILES | 3 MILES |  |
|---------------------|--------|---------|---------|--|
| TOTAL POPULATION    | 19,145 | 67,221  | 135,782 |  |
| MEDIAN AGE          | 40.8   | 39.6    | 39.1    |  |
| MEDIAN AGE (MALE)   | 38.3   | 37.6    | 37.4    |  |
| MEDIAN AGE (FEMALE) | 42.2   | 41.2    | 41.0    |  |

| HOUSEHOLDS & INCOME | 1 MILE    | 2 MILES   | 3 MILES   |
|---------------------|-----------|-----------|-----------|
| TOTAL HOUSEHOLDS    | 8,937     | 30,680    | 61,175    |
| # OF PERSONS PER HH | 2.1       | 2.2       | 2.2       |
| AVERAGE HH INCOME   | \$52,023  | \$54,122  | \$57,038  |
| AVERAGE HOUSE VALUE | \$170,847 | \$174,456 | \$192,409 |