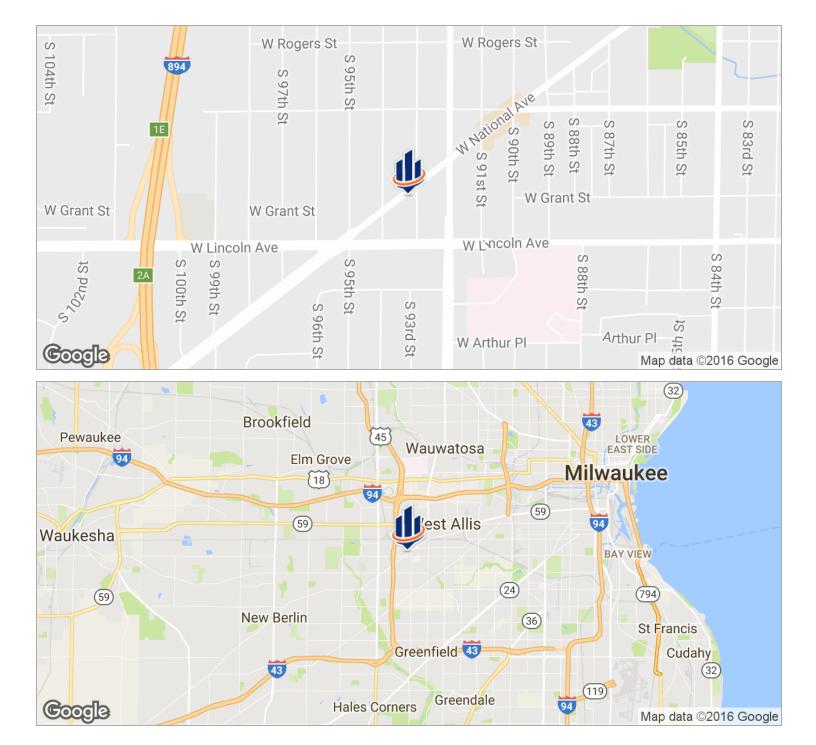

# FOR LEASE | OFFICE HYDE BUILDING OFFICE CENTER

9305 W. National Ave., West Allis, WI 53227

| LEASE OVERVIEW  |                                 |  |  |  |
|-----------------|---------------------------------|--|--|--|
| AVAILABLE SF:   | 1,175 - 2,700SF                 |  |  |  |
|                 |                                 |  |  |  |
| LEASE RATE:     | \$11.50 SF/Yr (Full<br>Service) |  |  |  |
| LOT SIZE:       | 0.24 Acres                      |  |  |  |
| BUILDING SIZE:  | 6,938 SF                        |  |  |  |
| BUILDING CLASS: | В                               |  |  |  |
| YEAR BUILT:     | 1988                            |  |  |  |

# HYDE BUILDING OFFICE CENTER

9305 W. National Ave., West Allis, WI 53227

All SVN® Offices Independently Owned & Operated.