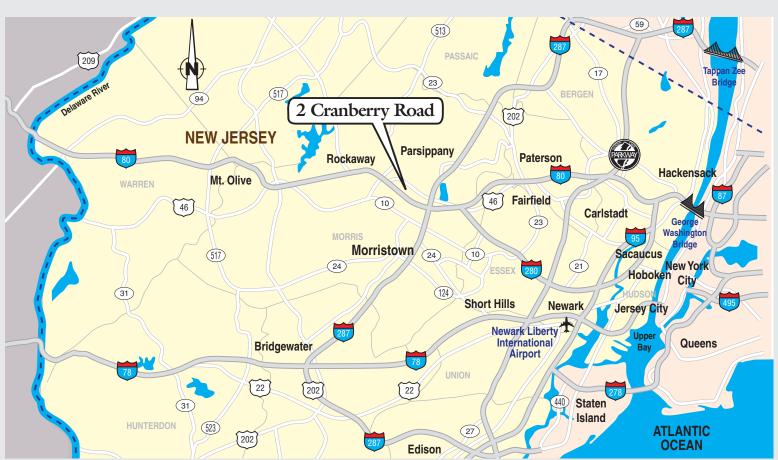

## **PROPERTY SPECS:**

**Available Space:** 20,661 SF

Office Area: To suit Loading: 2 Tailgates

20' Ceiling Height:

Column Spacing: 30' x 30' Car Parking: ± 28 Spaces

Lease Rate: \$6.50 PSF NNN

± \$1.39 PSF Taxes: