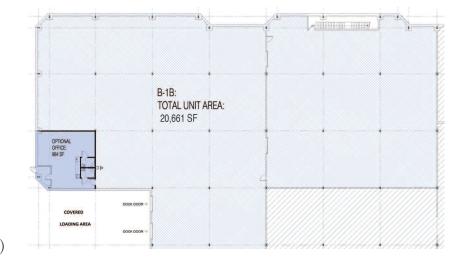

## **PROPERTY SPECS:**

**Available Space:** 20,661 SF

Office Area: To suit Loading: 2 Tailgates

20' Ceiling Height:

Column Spacing: 30' x 30' Car Parking: ± 28 Spaces

Lease Rate: \$6.50 PSF NNN

± \$1.39 PSF Taxes:

CAM: ± \$1.40 PSF (estimated)

Comments: Recent exterior upgrades include painting, parking lot, signage, landscaping and T5 fixtures in warehouse area.

For more information, please contact:

Scott Peck, SIOR speck@resource-realty.com Gregory Sabato