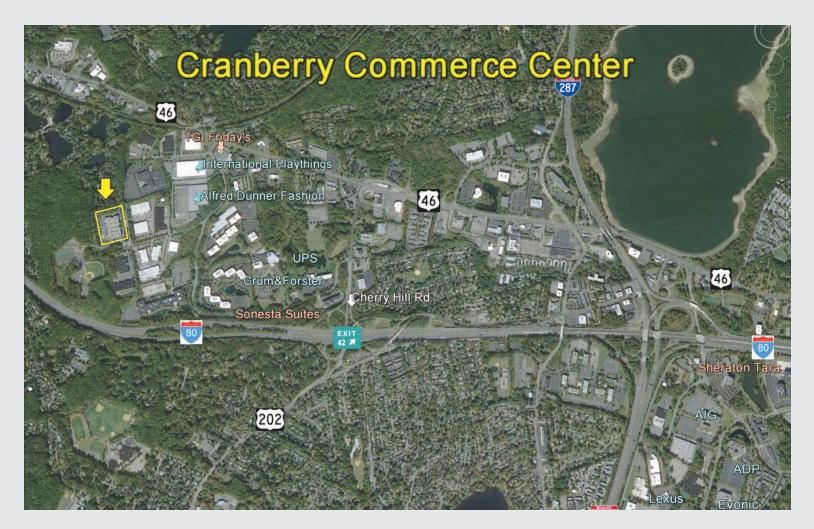

## **PROPERTY SPECS:**

**Available Space:** 20,661 SF

Office Area: To suit Loading: 2 Tailgates

20' Ceiling Height:

Column Spacing: 30' x 30' Car Parking: ± 28 Spaces

Lease Rate: \$6.50 PSF NNN

± \$1.39 PSF Taxes: