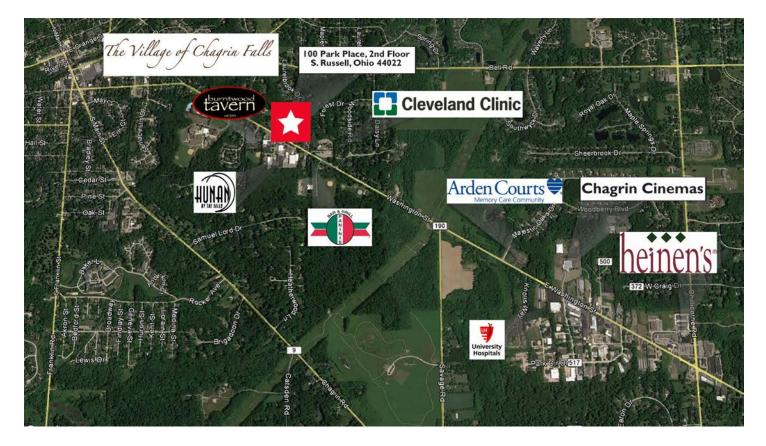

## **Aerial Map**

#### **Demographics**

|                    | 1 Mile    | 3 Mile    | 5 Mile    |
|--------------------|-----------|-----------|-----------|
| Population         | 4,040     | 18,002    | 44,647    |
| AVG. HH Income     | \$116,240 | \$125,065 | \$128,911 |
| Daytime Population | 2,858     | 8,949     | 23,033    |