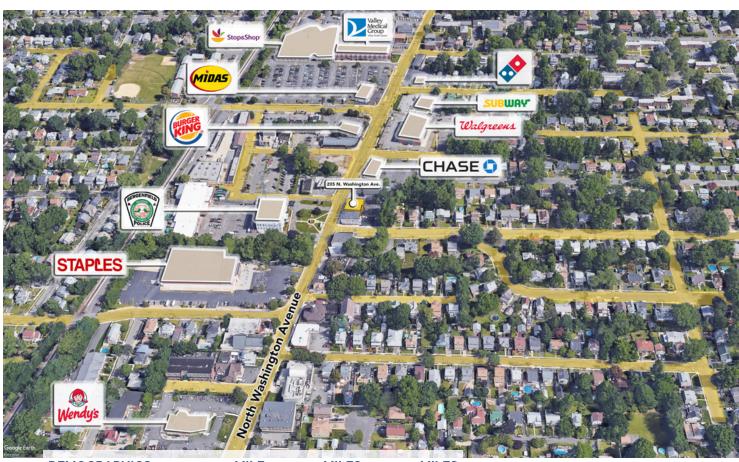

Office

### **PROPERTY HIGHLIGHTS**

- Value Added Investment Property in Bergenfield, NJ
- Approximately 5,000 SF Mixed-Use Residential Over Office
- Perfect For Office/Owner Occupant
- Prime Office/Residential Location
- Stable Tenancy With The Opportunity To Increase Cash-Flow
- 16 Car Private Parking Lot
- Corner Access to Rear Parking
- Bus Stop In Front Of Building
- Near Englewood Hospital, HUMC and Holy Name
- Easy Access From Rte 4 and Rte 80 (Paramus, Hackensack and Englewood)

### FOR MORE INFORMATION CONTACT:

### CHRISTOPHER CONWAY

201.703.9700 x143 cconway@thegoldsteingroup.com

### LEW FINKELSTEIN

201.703.9700 x122 lfinkelstein@thegoldsteingroup.com

### **CJ HUTER**

201.703.9700 x118 cjhuter@thegoldsteingroup.com





205 NORTH WASHINGTON AVENUE, BERGENFIELD, NJ 07719



| DEMOGRAPHICS      | 1 MILE   | 2 MILES   | 3 MILES   |
|-------------------|----------|-----------|-----------|
| Total Households  | 10,621   | 31,002    | 56,031    |
| Total Population  | 29,322   | 88,536    | 158,225   |
| Average HH Income | \$90,214 | \$106,161 | \$114,204 |

FOR MORE INFORMATION CONTACT:

### **CHRISTOPHER CONWAY**

201.703.9700 x143 cconway@thegoldsteingroup.com

### **LEW FINKELSTEIN**

201.703.9700 x122 Ifinkelstein@thegoldsteingroup.com

### **CJ HUTER**

201.703.9700 x118 cjhuter@thegoldsteingroup.com





205 NORTH WASHINGTON AVENUE, BERGENFIELD, NJ 07719



FOR MORE INFORMATION CONTACT:

### **CHRISTOPHER CONWAY**

201.703.9700 x143 cconway@thegoldsteingroup.com

### **LEW FINKELSTEIN**

201.703.9700 x122 Ifinkelstein@thegoldsteingroup.com

### **CJ HUTE