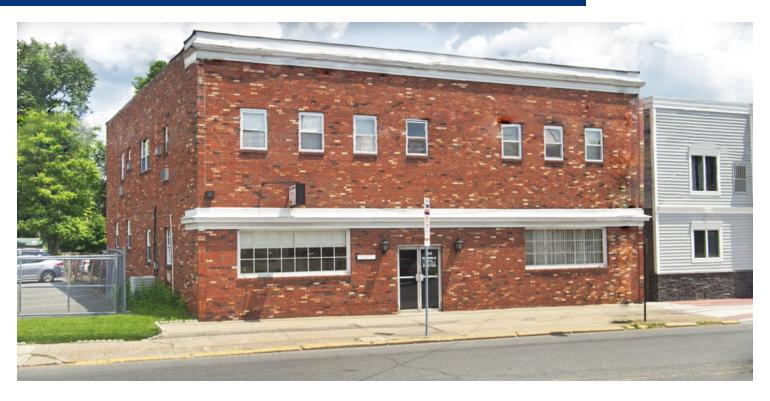

205 NORTH WASHINGTON AVENUE, BERGENFIELD, NJ 07719

### **PROPERTY OVERVIEW**

Available Immediately: Approximately 5,000 SF Mixed-Use Residential Over Office

### **PROPERTY HIGHLIGHTS**

- Value Added Investment Property in Bergenfield, NJ
- Approximately 5,000 SF Mixed-Use Residential Over Office
- Perfect For Office/Owner Occupant
- Prime Office/Residential Location
- Stable Tenancy With The Opportunity To Increase Cash-Flow
- 16 Car Private Parking Lot
- Corner Access to Rear Parking
- Bus Stop In Front Of Building
- Near Englewood Hospital, HUMC and Holy Name
- Easy Access From Rte 4 and Rte 80 (Paramus, Hackensack and Englewood)