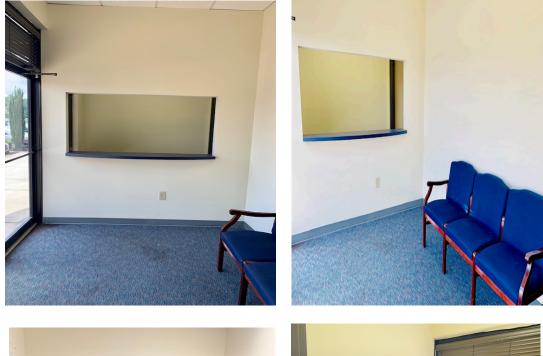

5592CoolSpringsRoad Gainesville, GA 30506 www.schairinc.com



Scenic Crossing Plaza is located on Scenic Drive off of Highway 76. Scenic Crossing Plaza is .09 Miles from Downtown Blue Ridge.

| Population Growth 3 mile: | 2010-2019 - 24.38% per year | 2019-2024 - 10.83% |
|---------------------------|-----------------------------|--------------------|
| Population Growth 5 mile: | 2010-2019 - 22.84% per year | 2019-2024 - 10.65% |



Schair & Associates, Inc. For more information Contact:

> Richard Schair Mobile#: 404-314-6793

> > 5592 Cool SpringsRoad Gainesville, GA 30506 770-533-9585

www.schairinc.com



Rick Schair President & CEO rschair@schairinc.com

# Suite 5 – Scenic Crossing Plaza <u>CLICK HERE FOR VIDEO SUITE 5</u>



# Suite 13 – Scenic Crossing Plaza (Video coming soon!)







# Suite 14 – Scenic Crossing Plaza <u>CLICK HERE FOR VIDEO SUITE 14</u>



Suite 15 – Scenic Crossing Plaza <u>CLICK HERE FOR VIDEO SUITE 15</u>





### Scenic Crossing Plaza - Property Size 18,000 SF







Schair & Associates, Inc. 5592 Cool SpringsRoad - Gainesville, GA 30506 Office #:770-533-9585 Richard Schair Mobile #: 404-314-6793 <u>www.schairinc.com</u>