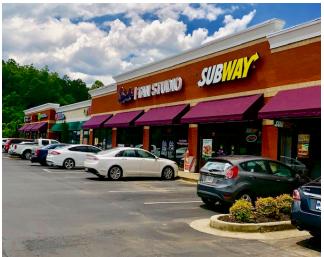

#### Anchored by:

AT&T Wireless H&R Block Subway 1<sup>st</sup> Franklin Financial Corporation

- Building is (1) One Story
- Excellent visibility from Highway
- Easily Accessible- Traffic light located on Scenic Drive Highway 76
- Demographics \$52,000 Average Household Income