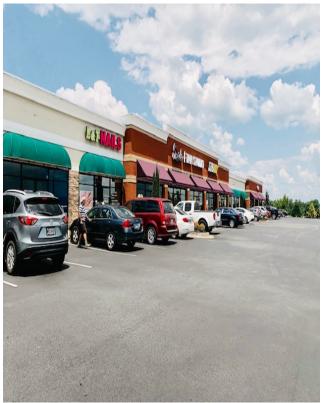

# FOR LEASE

Scenic Crossing Plaza 2800 Scenic Drive – Blue Ridge, GA 30513 – Fannin County

# FOR LEASE 1,000 SF – 3,180 SF Contiguous \$ 10.00 SF / CAM \$ 3.18 SF

#### Anchored by:

AT&T Wireless H&R Block Subway 1<sup>st</sup> Franklin Financial Corporation

- Building is (1) One Story
- Excellent visibility from Highway
- Easily Accessible- Traffic light located on Scenic Drive Highway 76
- Demographics \$52,000 Average Household Income

#### Schair & Associates, Inc.

For more information Contact: Richard Schair Mobile #: 404-314-6793 Office #: 770-533-9585

> 5592CoolSpringsRoad Gainesville, GA 30506 www.schairinc.com

Scenic Crossing Plaza is located on Scenic Drive off of Highway 76. Scenic Crossing Plaza is .09 Miles from Downtown Blue Ridge.