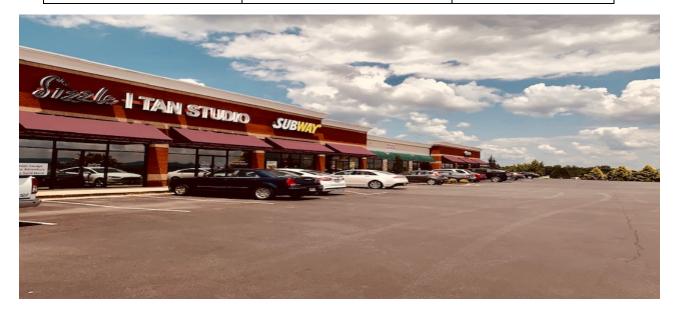

#### Anchored by:

AT&T Wireless H&R Block Subway 1<sup>st</sup> Franklin Financial Corporation

- Building is (1) One Story
- Excellent visibility from Highway
- Easily Accessible- Traffic light located on Scenic Drive Highway 76
- Demographics \$52,000 Average Household Income