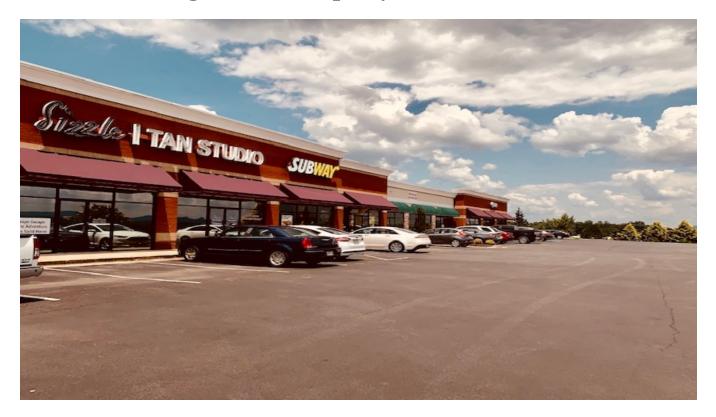

# FOR LEASE

Scenic Crossing Plaza 2800 Scenic Drive – Blue Ridge, GA 30513 – Fannin County

#### Anchored by:

AT&T Wireless H&R Block Subway 1<sup>st</sup> Franklin Financial Corporation

- Building is (1) One Story
- Excellent visibility from Highway
- Easily Accessible- Traffic light located on Scenic Drive Highway 76
- Demographics \$52,000 Average Household Income

#### Schair & Associates, Inc.

For more information Contact: Richard Schair Mobile #: 404-314-6793 Office #: 770-533-9585

> 5592CoolSpringsRoad Gainesville, GA 30506 www.schairinc.com

Scenic Crossing Plaza is located on Scenic Drive off of Highway 76. Scenic Crossing Plaza is .09 Miles from Downtown Blue Ridge.