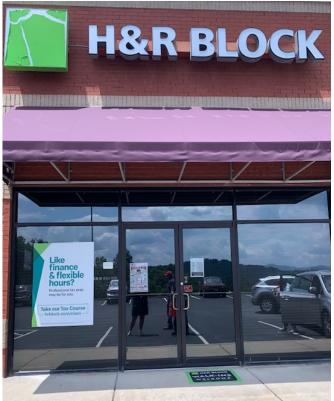

#### Anchored by:

AT&T Wireless H&R Block Subway 1<sup>st</sup> Franklin Financial Corporation

- Building is (1) One Story
- Excellent visibility from Highway
- Easily Accessible- Traffic light located on Scenic Drive Highway 76
- Demographics \$52,000 Average Household Income