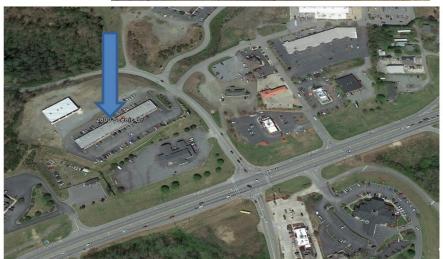

#### Schair & Associates, Inc.

For more information Contact: Richard Schair Mobile #: 404-314-6793 Office #: 770-533-9585

> 5592CoolSpringsRoad Gainesville, GA 30506 www.schairinc.com

Scenic Crossing Plaza is located on Scenic Drive off of Highway 76. Scenic Crossing Plaza is .09 Miles from Downtown Blue Ridge.