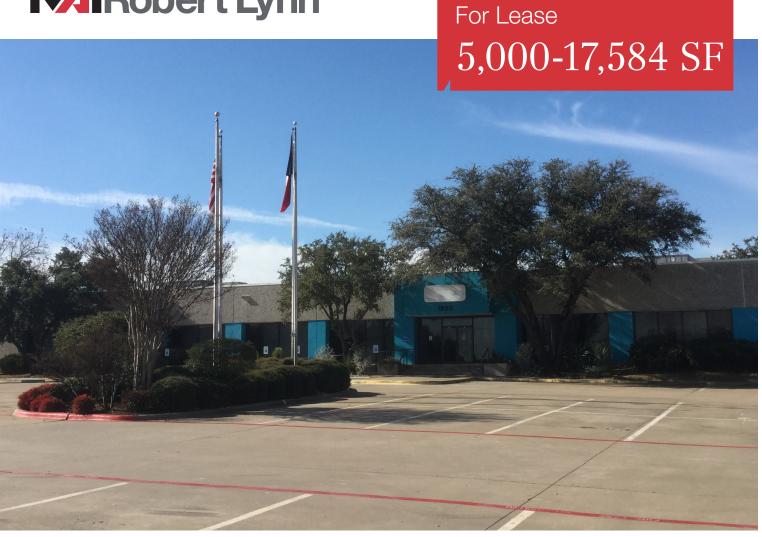

# 1600 S. Great Southwest Parkway, Suite 100

Grand Prairie, TX 75051

1200 Summit Avenue Suite 800 Fort Worth, TX 76102 817 855 8333 nairl.com For Lease 5,000-17,584 SF

## **Property Features**

- Office Building With Ample Parking
- Class "A" Interior Finishes
- Training Rooms to Accommodate Call Center Users
- 10:1000 Parking
- Easy Access to Highway 360 & President George Bush Turnpike