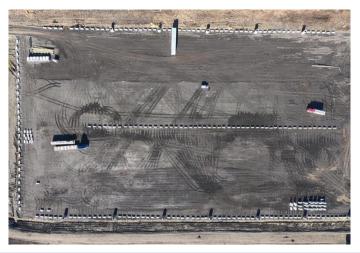

# PROPERTY HIGHLIGHTS

- 63 Acre Site
- Trailer Parking (over 300 trailer positions)
- Lit Trailer Lot
- Zoned I-3

- I-57 Frontage with direct access via Rt. 30 Interchange
- 2 Exits South of I-80
- Build-to-suit for sale or lease: STO
- Lease Rate: STO