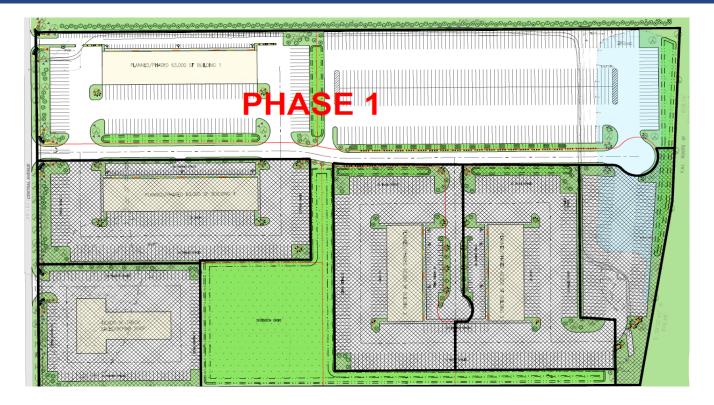

### **CENTRAL PARK TRUCK CENTER**

21701 Central Ave. | Matteson, IL

# F PRESS AND **Trailer Lot Available** (AVAIL) - A Head man

FULLY IMPROVED • 6B TAX INCENTIVE • ZONED I-3

Cory Kay 224-532-2497 ckay@entrecommercial.com Mike DeSerto 224-588-3026 mdeserto@entrecommercial.com



The information contained herein is from sources deemed reliable but is submitted subject to errors, omissions, and to change of price or terms without notice.

# SITE PLAN



# PROPERTY HIGHLIGHTS

- 63 Acre Site
- Trailer Parking (over 300 trailer positions)
- Lit Trailer Lot
- Zoned I-3

- I-57 Frontage with direct access via Rt. 30 Interchange
- 2 Exits South of I-80
- Build-to-suit for sale or lease: STO
- Lease Rate: STO





<u>www.entrecommercial.com</u> 3550 Salt Creek Lane, Suite 104, Arlington Heights, IL 60005

The information contained herein is from sources deemed reliable but is submitted subject to errors, omissions, and to change of price or terms without notice.

## LOCATION



#### Exclusively Presented By:

Jeff Locascio, SIOR 708-705-3857 jeff@industrialbroker.net Mike Deserto 224-588-3026 mdeserto@entrecommercial.com

**Cory Kay** 224-532-2497

ckay@entrecommercial.com

www.entrecommercial.com

3550 Salt Creek Lane, Suite 104, Arlington H