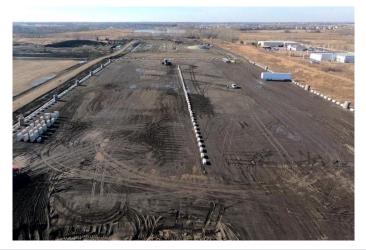

# PROPERTY HIGHLIGHTS

- 63 Acre Site
- Trailer Parking (over 300 trailer positions)
- Lit Trailer Lot
- Zoned I-3

- I-57 Frontage with direct access via Rt. 30 Interchange
- 2 Exits South of I-80
- Build-to-suit for sale or lease: STO
- Lease Rate: STO