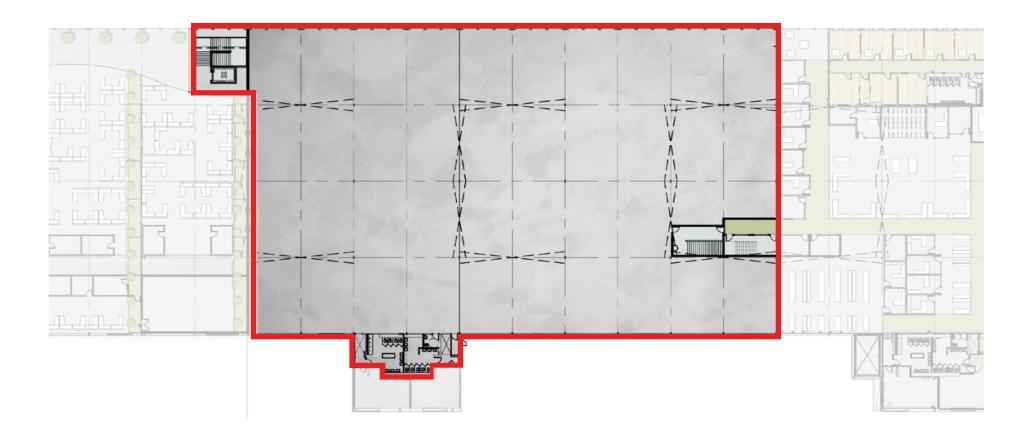

±41,089 RSF EXPANDABLE TO ±160,000 RSF CREATIVE ADMINISTRATIVE OFFICE/R&D SPACE

WATER FERRY TERMINAL OPENING IN Q1 2019!

HOME

HIGHLIGHTS

AVAILABLE

**AMENITIES** 

LOCATION

For more information, please contact:

# ±41,089 RSF EXPANDABLE TO ±160,000 RSF ADMINISTRATIVE OFFICE/R&D SPACE DELIVERABLE

For more information, please contact:

Ryan Hattersley **Executive Managing Director** +1 510 891 5802 ryan.hattersley@cushwake.com LIC #01354553