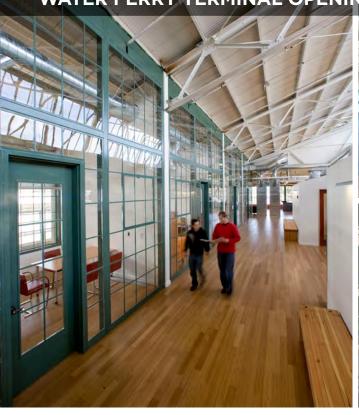

±41,089 RSF EXPANDABLE TO ±160,000 RSF CREATIVE ADMINISTRATIVE OFFICE/R&D SPACE

WATER FERRY TERMINAL OPENING IN Q1 2019!

HOME

HIGHLIGHTS

AVAILABLE

**AMENITIES** 

LOCATION

For more information, please contact:

## **Property Highlights**

- Spectacular creative space
- High ceilings
- San Francisco Bay waterfront views of the City of San Francisco and Oakland
- Elevator accessible
- Upgraded high-efficiency LED lighting
- Abundant natural light from sawtooth roof
- Sprinklered
- Exclusive restroom core in place
- · Green building/retrofitted
- On-site building maintenance