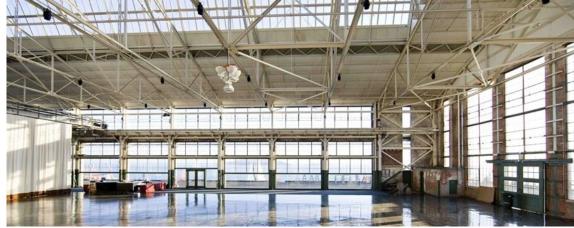

## **Property Highlights**

- Spectacular creative space
- High ceilings
- San Francisco Bay waterfront views of the City of San Francisco and Oakland
- Elevator accessible
- Upgraded high-efficiency LED lighting
- Abundant natural light from sawtooth roof
- Sprinklered
- Exclusive restroom core in place
- · Green building/retrofitted
- On-site building maintenance