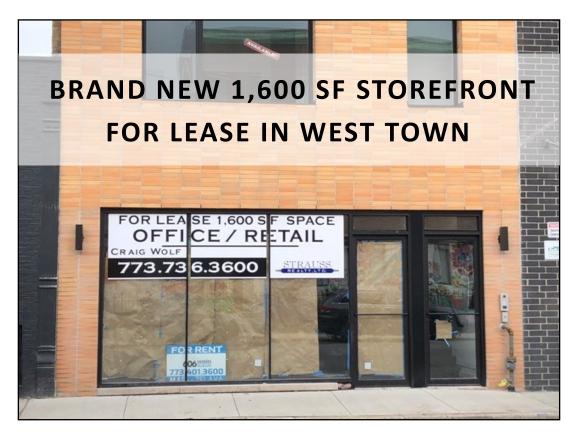

## 1637 W. GRAND AVE. CHICAGO, IL. 60622

Lease Price: \$28 PSF NNN

**Monthly Rent:** \$3,733

Area: West Town

**Zoning:** B2-3

**Features:** • 600 SF basement included.

New construction space.

 Floor to ceiling windows along busy Grand Avenue.

Close proximity to I-90 expressway,
Fulton Market & downtown.

0.5 Miles to Ashland/Lake El stop.

STRAUSS REALTY, LTD.

4220 W. MONTROSE AVENUE CHICAGO, ILLINOIS 60641 PHONE: 773-736-3600