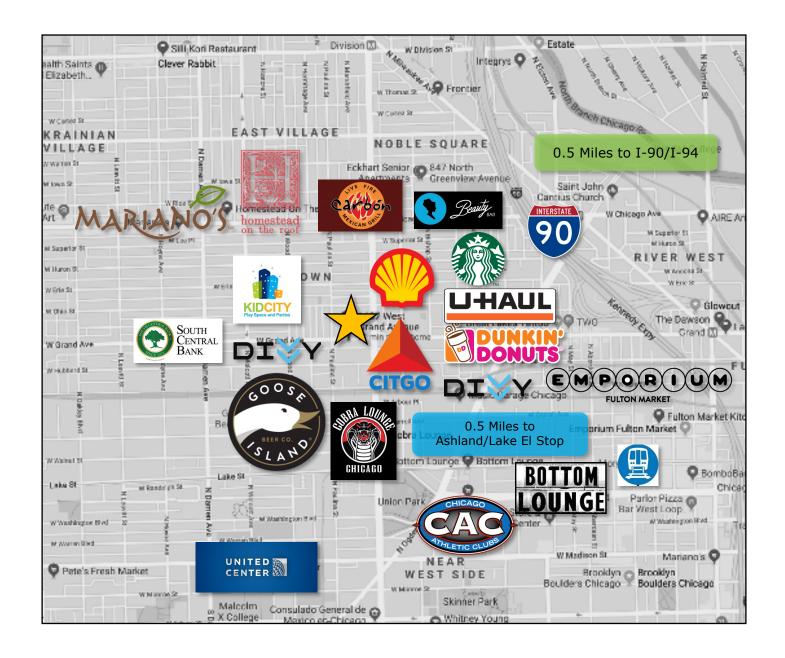

## **WEST TOWN AMENITIES MAP**

STRAUSS REALTY, LTD.

4220 W. Montrose avenue Chicago, Illinois 60641 Phone: 773-736-3600