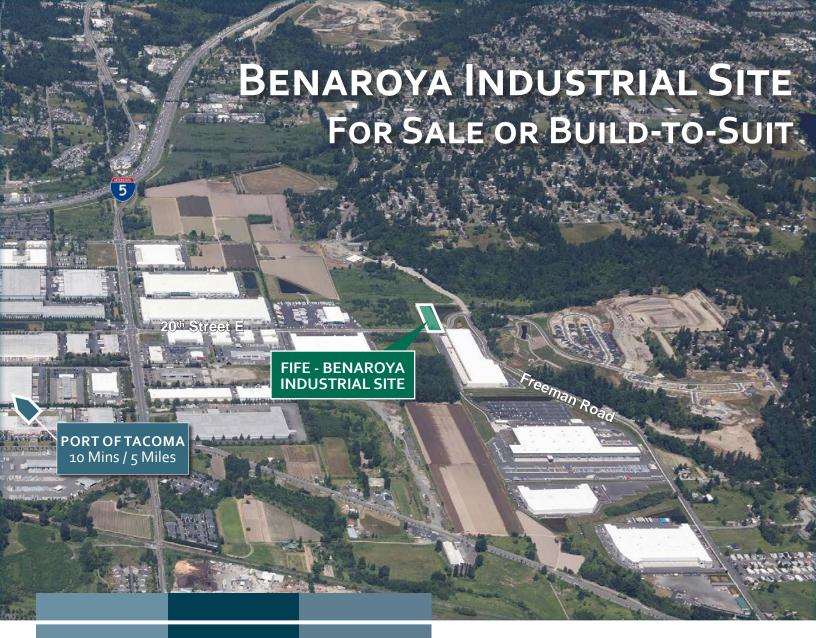

### PREMIUM SHOVEL READY PARCEL OFF OF FREEMAN ROAD

Newly expanded Freeman Road

Retention Pond

Fast access to I-5 and Highway 167

- Easy transit access
- Plentiful neighborhood amenities
- Located above 100-year floodplain
- Seller Financing available

**PROPERTIES** 

### **Port of Tacoma**

Benaroya Business Park – Fife is located five miles from the Port of Tacoma, a leading North American seaport and is a primary port of call for all trans-pacific Asian shipping routes.

### **Access**

Benaroya Business Park – Fife has easy access to Interstate 5, State Route 167, State Route 509 and State Route 161. The recently approved expansion of State Route 167 will provide streamlined entry to the Port of Tacoma making the Park an ideal location for warehouse, distribution and manufacturing activities.

## **TRANSPORTATION**

FAST ACCESS TO I-5 AND HIGHWAY 167

Supported by easy transit access and neighborhood amenities, Fife is experiencing a surge in both commercial and residential development which will further accelerate the completion of extension of SR 167 which runs adjacent to the property.