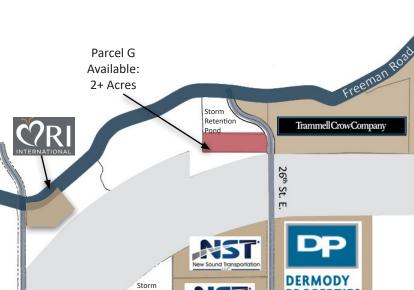

### SITE

### PREMIUM SHOVEL READY PARCEL OFF OF FREEMAN ROAD

### **FEATURES**

- ± 2 Acres ( ± 87,201 SF)
- Fully entitled site, ready for development
- **\$16.75/sf (\$1,460,000)**
- Zoned Industrial, City of Fife
- Utilities, water, and underground power to the site

Newly expanded Freeman Road

Retention Pond

Fast access to I-5 and Highway 167

- Easy transit access
- Plentiful neighborhood amenities
- Located above 100-year floodplain
- Seller Financing available

**PROPERTIES** 