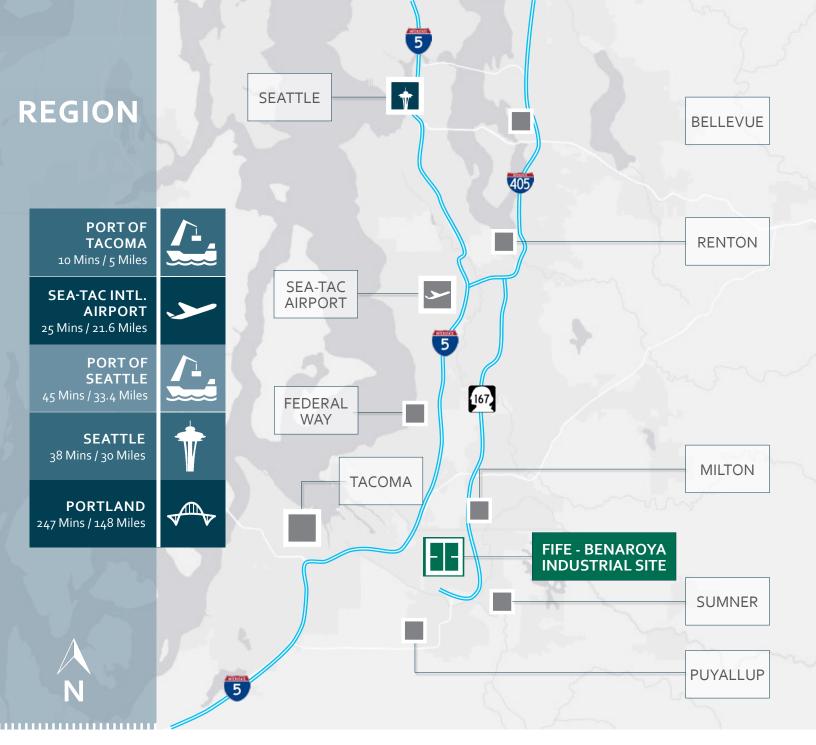

### **Port of Tacoma**

Benaroya Business Park – Fife is located five miles from the Port of Tacoma, a leading North American seaport and is a primary port of call for all trans-pacific Asian shipping routes.

### **Access**

Benaroya Business Park – Fife has easy access to Interstate 5, State Route 167, State Route 509 and State Route 161. The recently approved expansion of State Route 167 will provide streamlined entry to the Port of Tacoma making the Park an ideal location for warehouse, distribution and manufacturing activities.

## **TRANSPORTATION**

FAST ACCESS TO I-5 AND HIGHWAY 167

Supported by easy transit access and neighborhood amenities, Fife is experiencing a surge in both commercial and residential development which will further accelerate the completion of extension of SR 167 which runs adjacent to the property.