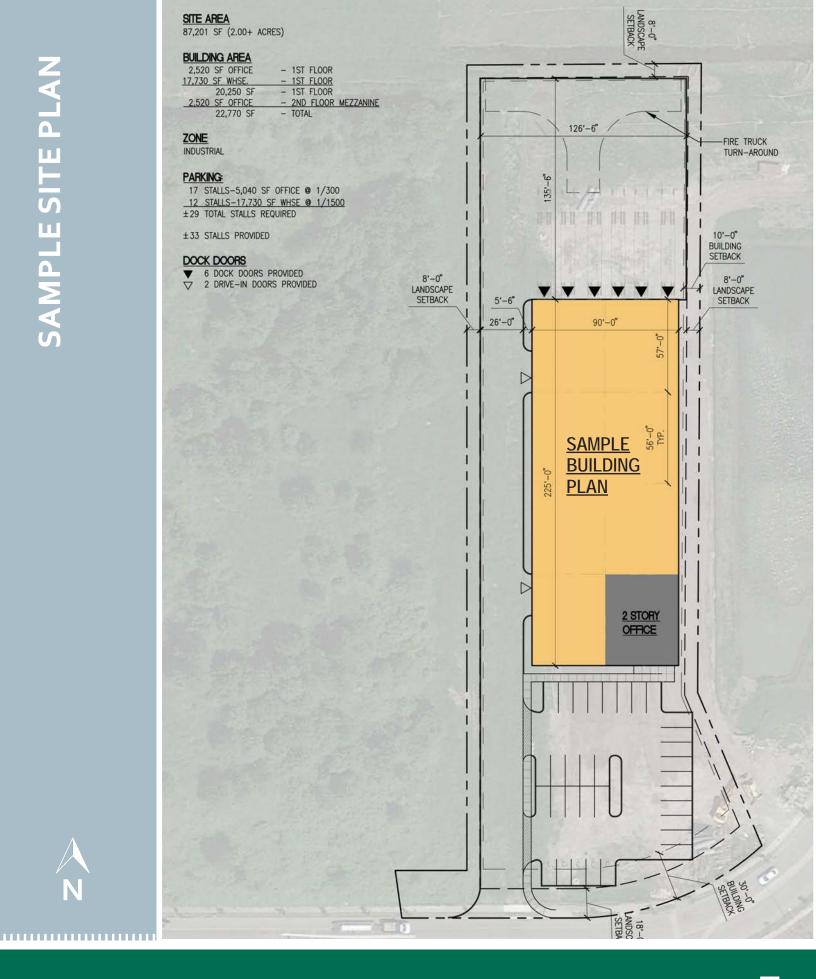

### SITE

### PREMIUM SHOVEL READY PARCEL OFF OF FREEMAN ROAD

### **FEATURES**

- ± 2 Acres ( ± 87,201 SF)
- Fully entitled site, ready for development
- **\$16.75/sf (\$1,460,000)**
- Zoned Industrial, City of Fife
- Utilities, water, and underground power to the site

Newly expanded Freeman Road

Retention Pond

Fast access to I-5 and Highway 167

- Easy transit access
- Plentiful neighborhood amenities
- Located above 100-year floodplain
- Seller Financing available

**PROPERTIES** 