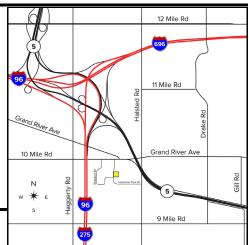

## Hi-Tech For Sale or Lease

Property Name: Freeway Industrial Park
Location: 23936 Industrial Park Drive
City, State: Farmington/F. Hills, MI

Cross Streets: Grand River Ave./Halsted Rd.

County: Oakland
Zoning: Light Ind.