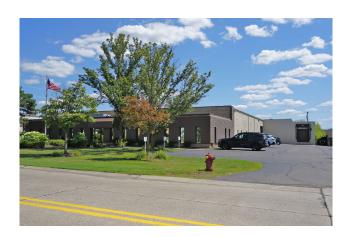

## Hi-Tech For Sale or Lease

Property Name: Freeway Industrial Park
Location: 23936 Industrial Park Drive
City, State: Farmington/F. Hills, MI

Cross Streets: Grand River Ave./Halsted Rd.

County: Oakland
Zoning: Light Ind.

PROPERTY INFORMATION Freestanding: Yes Year Built: 1968 **Clear Height:** 14' - 16' Rail: No Sprinklers: No Grade Level Door(s): 1: 12 x 14 Security: Yes Signage: Yes **Truckwells or Docks:** Interior: No **Exterior:** No **Exterior Construction:** Steel Lighting: T-12 Roof: Rubber **Bay Sizes:** Structural System: Block N/A Floors: N/A Air-Conditioning: Offices Restrooms: Floor Drains: Office & Shop No Heating: Yes Cranes: No Acreage: 1.100

## **COMMENTS**

Excellent building in Freeway Industrial Park. Close proximity to major freeways. Heavy power, 2,000 amps, 480 volts, 3-phase. Ideal for many uses including manufacturing engineering, and R&D. Approximately 16,000 sq. ft. of office space. Can be demoed back to 2,715 sq. ft. 9,305 square feet for lease with dock and overhead door - 16' clear.