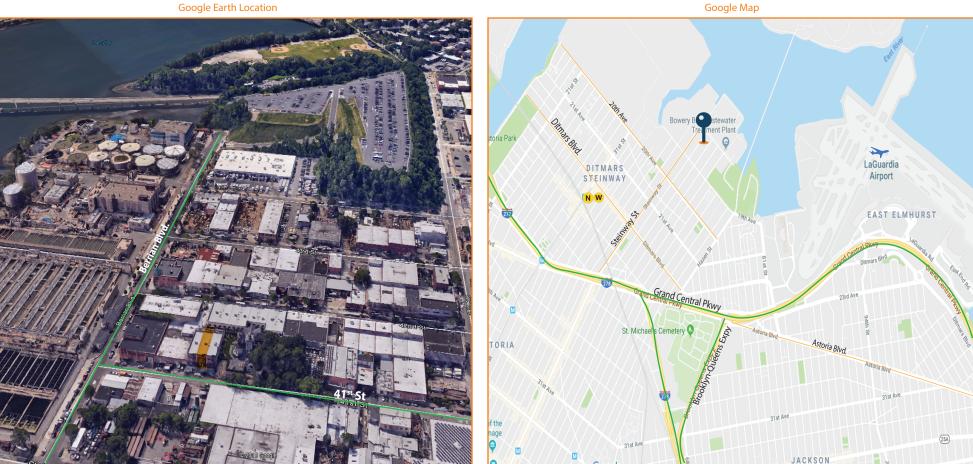

#### **NEARBY:**

- Steinway Street
- Ditmars Blvd.
- La Guardia Airport
- Grand Central Parkway

### Q101 20th Ave / 42nd St

| LEASE PRICE:                                                     | \$70,000.00 Per Annum                                                      |        | 18-23 41 <sup>st</sup> STREET, ASTORIA, NY |      |    |         |      |  |
|------------------------------------------------------------------|----------------------------------------------------------------------------|--------|--------------------------------------------|------|----|---------|------|--|
|                                                                  |                                                                            | BLOCK: | 802                                        | LOT: | 38 | ZONING: | M1-1 |  |
|                                                                  |                                                                            |        |                                            |      |    |         |      |  |
| For Information About This Property<br>Contact Exclusive Agents: | George Margaronis, Partner<br>gmargaronis@pinnaclereny.com<br>718-784-8404 |        | , Salespersor<br>aclereny.com<br>23        |      |    |         |      |  |

# PINNACLE REALTY

www.pinnaclereny.com 46-34 11th Street • Long Island City, NY 11101 718-784-8282

**Google Earth Location** 

All information is from sources deemed reliable and is submitted subject to errors, omission, changes of price or other conditions, prior sale, rent and withdrawal without notice.