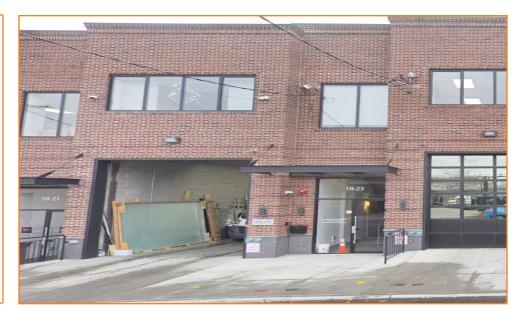

## 2,500 SF FOR LEASE - BEST ON MARKET!

**STATE OF THE ART - NEW CONSTRUCTION 25 YEAR ICAP TAX ABATEMENT** 

#### **FEATURES:**

- Ground Floor Warehouse: 2,500 Sq. Ft.
- 1 Large Drive-In Door
- 16' Ceiling Height
- Fireproof Construction
- Fully Sprinklered
- 400 AMP Electric Service

### Q101 20th Ave / 42nd St

| LEASE PRICE:                                                     | \$70,000.00 Per Annum                                                      |        | 18-23 41 <sup>st</sup> STREET, ASTORIA, NY |      |    |         |      |  |
|------------------------------------------------------------------|----------------------------------------------------------------------------|--------|--------------------------------------------|------|----|---------|------|--|
|                                                                  |                                                                            | BLOCK: | 802                                        | LOT: | 38 | ZONING: | M1-1 |  |
|                                                                  |                                                                            |        |                                            |      |    |         |      |  |
| For Information About This Property<br>Contact Exclusive Agents: | George Margaronis, Partner<br>gmargaronis@pinnaclereny.com<br>718-784-8404 |        | , Salespersor<br>aclereny.com<br>23        |      |    |         |      |  |