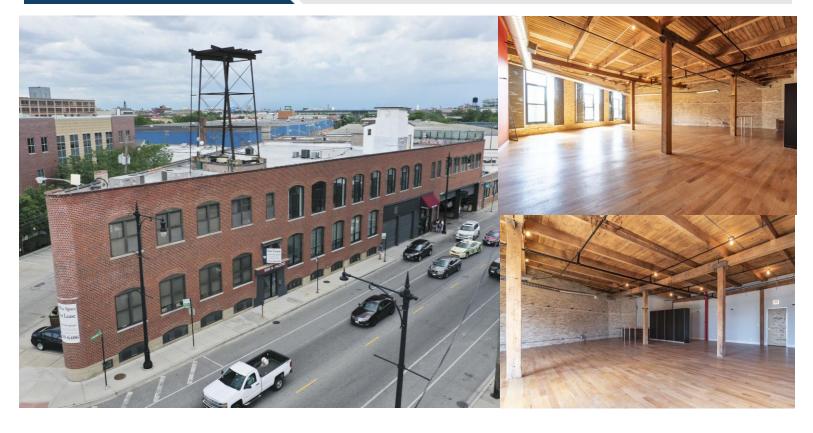

## 1000 N. Halsted – Goose Island

CHICAGO, IL 60642

## **HIGHLIGHTS**

Suite 204: 1,890 RSF - \$21/sf, MG. **Space** 

Suite 202: 2,300 RSF - \$21/sf, MG.

Location Goose Island / River West

- Comments Goose Island Loft Office Building
  - Convenient location adjacent to Lincoln Park. River North, River West, Fulton Market & West Loop
  - Just steps from New City, Whole Foods, Mariano's, the Apple Store and .7 miles from Red/Blue Line "El"
  - Recently remodeled spaces have new windows, new HVAC, hardwood floors, sandblasted brick and timber.
  - High ceilings and great natural light.
  - Elevator building
  - Easy street parking