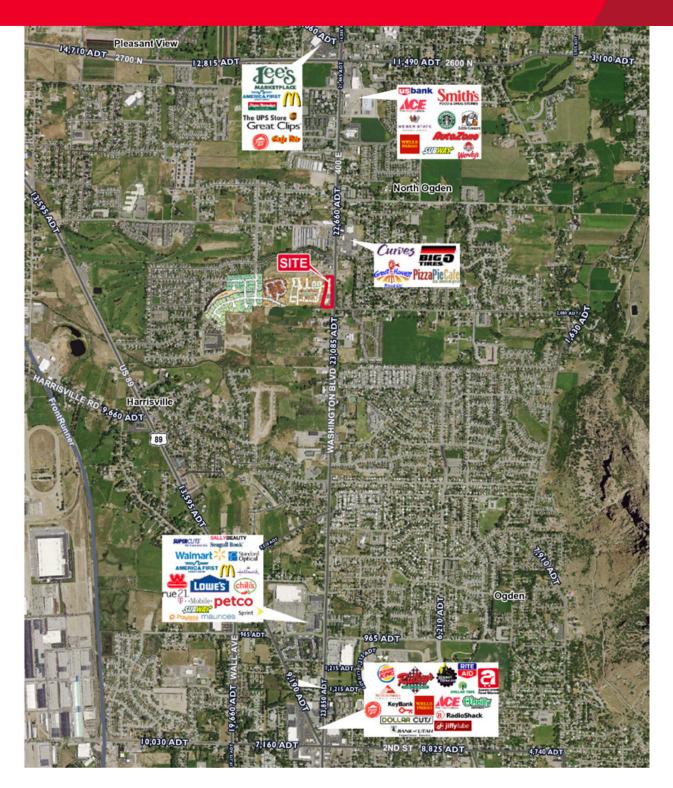

### New retail opportunity in North Ogden along Washington Blvd

#### **Property Highlights**

- \$15 \$18 SF
- New fully lighted intersection
- New construction including single family homes, town homes, apartments and assisted living
- Pad sizes available from 2.5 .75 acres, depending on use
- Strong demographics and traffic counts surrounding site.