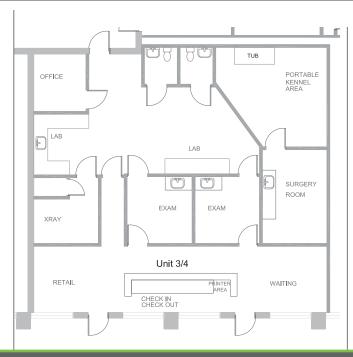

#### **BRUNO PLAZA**

Unique local retail community plaza being created – Enjoy Live Music, Food Trucks,

Vinyl Records, Recording Studio, or Pottery Classes all while you get your vehicle serviced or get your hair styled! Unit 2 was a former salon. Unit 3 & 4 was a former veterinarians office. This established trade area boasts excellent demographics

#### JNIT 3-4 | 1,745± SF

PAMELA PIPHER
Associate
239.481.3800 x220
pamela.pipher@creconsultants.com