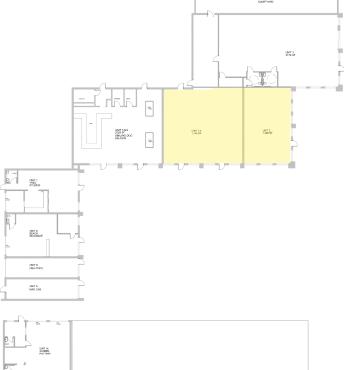

**ZONING:** C2- Commercial & CPD-Commercial Planned Development (Lee County)

| UNIT | SIZE<br>(SF) | LEASE RATE<br>(PSF) | MONTHLY<br>RENT | CAM<br>(PSF) | MONTHLY<br>CAM | SALES<br>TAX | MONTHLY<br>TOTAL |
|------|--------------|---------------------|-----------------|--------------|----------------|--------------|------------------|
| 2    | 1,200        | \$12.00             | \$1,200.00      | \$3.40       | \$340.00       | \$92.40      | \$1,632.40       |
| 3-4  | 1,745        | \$12.00             | \$1,745.00      | \$3.40       | \$494.42       | \$134.37     | \$2,373.78       |

## **FOR LEASE**

15560 MCGREGOR BOULEVARD, FORT MYERS, FL 33908

JNIT 2 | 1,200± SF

#### JNIT 3-4 | 1,745± SF

PAMELA PIPHER
Associate
239.481.3800 x220
pamela.pipher@creconsultants.com