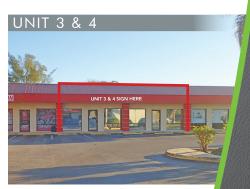

**ZONING:** C2- Commercial & CPD-Commercial Planned Development (Lee County)

| UNIT | SIZE<br>(SF) | LEASE RATE<br>(PSF) | MONTHLY<br>RENT | CAM<br>(PSF) | MONTHLY<br>CAM | SALES<br>TAX | MONTHLY<br>TOTAL |
|------|--------------|---------------------|-----------------|--------------|----------------|--------------|------------------|
| 2    | 1,200        | \$12.00             | \$1,200.00      | \$3.40       | \$340.00       | \$92.40      | \$1,632.40       |
| 3-4  | 1,745        | \$12.00             | \$1,745.00      | \$3.40       | \$494.42       | \$134.37     | \$2,373.78       |

#### JNIT 3-4 | 1,745± SF

PAMELA PIPHER
Associate
239.481.3800 x220
pamela.pipher@creconsultants.com