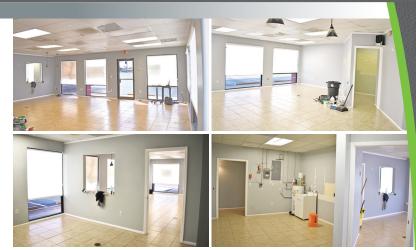

#### **BRUNO PLAZA**

Unique local retail community plaza being created – Enjoy Live Music, Food Trucks,

Vinyl Records, Recording Studio, or Pottery Classes all while you get your vehicle serviced or get your hair styled! Unit 2 was a former salon. Unit 3 & 4 was a former veterinarians office. This established trade area boasts excellent demographics