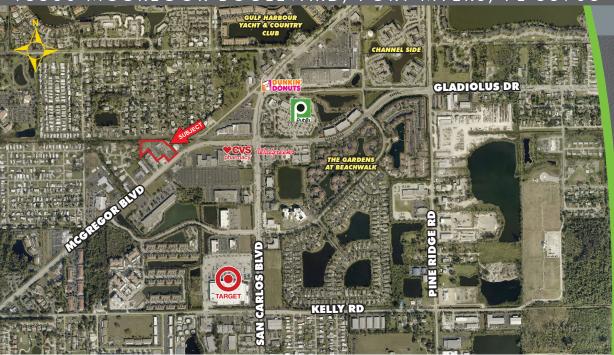

## FOR LEASE

15560 MCGREGOR BOULEVARD, FORT MYERS, FL 33908

**LEASE RATE: \$12.00 PSF NNN** 

**CAM:** \$3.40 PSF

**SIZE:** 1,200 - 1,745± SF

**LOCATION:** Just west of the McGregor Boulevard and Gladiolus Drive intersection

## FOR LEASE

15560 MCGREGOR BOULEVARD, FORT MYERS, FL 33908