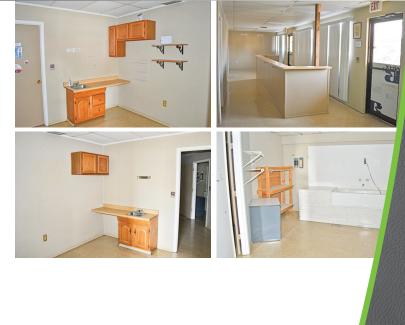

#### **BRUNO PLAZA**

Unique local retail community plaza being created – Enjoy Live Music, Food Trucks,

Vinyl Records, Recording Studio, or Pottery Classes all while you get your vehicle serviced or get your hair styled! Unit 2 was a former salon. Unit 3 & 4 was a former veterinarians office. This established trade area boasts excellent demographics

with numerous upscale communities.

completeness or accuracy thereof, and is subject to errors, omissions, change or conditions prior to sale or lease, or withdrawal without notice.