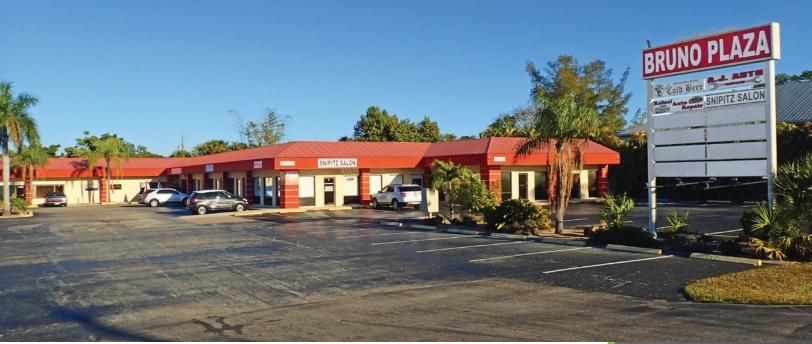

# BRUNO PLAZA RETAIL CENTER GREAT LEASE RATE!

## FOR LEASE

15560 MCGREGOR BOULEVARD, FORT MYERS, FL 33908

**LEASE RATE: \$12.00 PSF NNN** 

**CAM:** \$3.40 PSF

**SIZE:** 1,200 - 1,745± SF

**LOCATION:** Just west of the McGregor Boulevard and Gladiolus Drive intersection

#### **BRUNO PLAZA**

Unique local retail community plaza being created – Enjoy Live Music, Food Trucks,

Vinyl Records, Recording Studio, or Pottery Classes all while you get your vehicle serviced or get your hair styled! Unit 2 was a former salon. Unit 3 & 4 was a former veterinarians office. This established trade area boasts excellent demographics