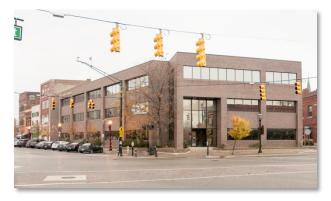

## This is a high-profile building located in downtown Mt. Clemens, walking distance to area restaurants, bars and the courthouse.

- The building is 36,000 sf comprised of three, 12,000 sf floor plates
- Quality finishes throughout
- 25 climate-controlled secure parking spaces
- Ample street parking available