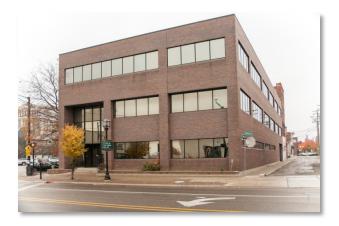

**Exclusive Listing** 

85 N. Main Mt. Clemens

## This is a high-profile building located in downtown Mt. Clemens, walking distance to area restaurants, bars and the courthouse.

- The building is 36,000 sf comprised of three, 12,000 sf floor plates
- Quality finishes throughout
- 25 climate-controlled secure parking spaces
- Ample street parking available