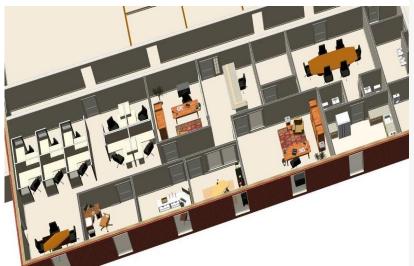

## EAST END COMMERCIAL BUILDING FOR LEASE

4400 Breckenridge Lane Louisville, Kentucky

Multiple suites: 2,500 – 45,000 SF Corner of Breckenridge Lane & Bardstown Road On TARC bus route

Ideal for executive suite, government agency, call center, medical institution, education/research institution, or <a href="mailto:software/technology">software/technology</a> institution

## THE PROPERTY

The property is build-to-suit and completely customizable for your business. The largest contiguous space is a 15K SF floor. The building houses upstanding local businesses, including the A-Pass-Weikel Institute, Louisville Injury Clinic, Commercial Acquisition Brokers, and other professionals.