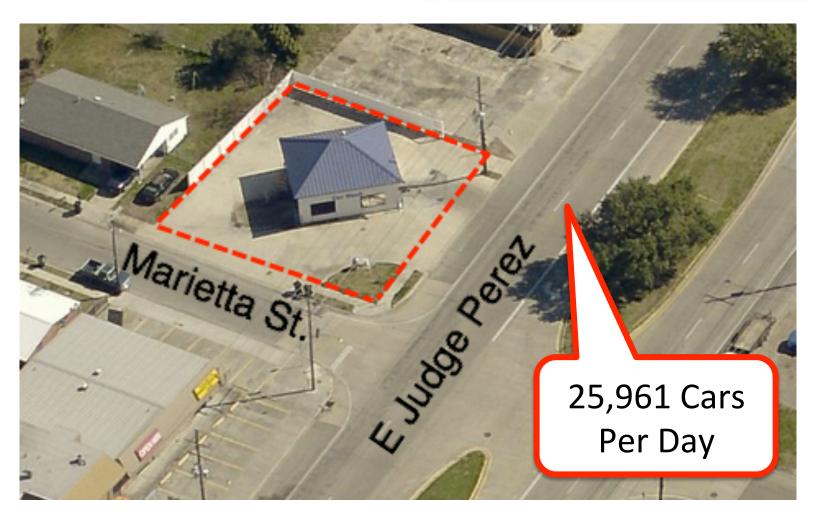

## **Property Features**

- Mist Her Clean Carwash for sale at the corner of Marietta St. and E Judge Perez Dr.
- Turnkey with all equipment and updated technology including the ability to fully operate with an app from a phone.
- Current owner will train buyer how to operate for up to 6 months.