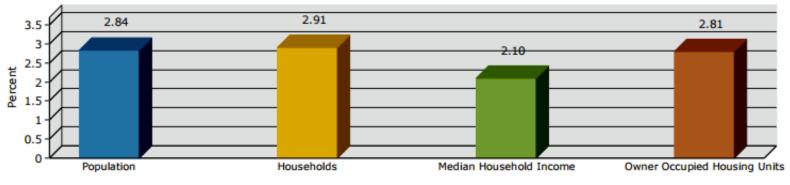

#### Demographics

The median age in this area is 33.9, compared to U.S. median age of 37.9.

|                                                  | 1 Mile   | 3 Mile   | 5 Mile   |
|--------------------------------------------------|----------|----------|----------|
| Population                                       | 12,514   | 23,542   | 41,687   |
| Households                                       | 5,959    | 10,727   | 18,612   |
| Households<br>2015-2020<br>Annual Growth<br>Rate | 3.26%    | 3.49%    | 2.84%    |
| Median Age                                       | 33.9     | 33.2     | 34.5     |
| Average HH<br>Income                             | \$53,603 | \$53,642 | \$65,635 |

#### 2015-2020 Annual Growth Rate