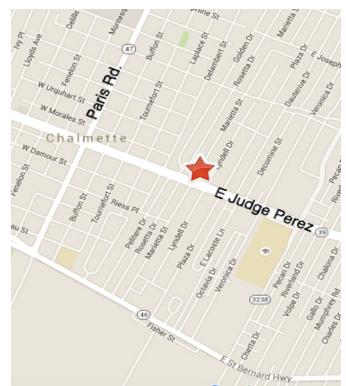

## 2601 Marietta Street

Chalmette, LA 70043

## **Property Features**

- Mist Her Clean Carwash for sale at the corner of Marietta St. and E Judge Perez Dr.
- Turnkey with all equipment and updated technology including the ability to fully operate with an app from a phone.
- Current owner will train buyer how to operate for up to 6 months.