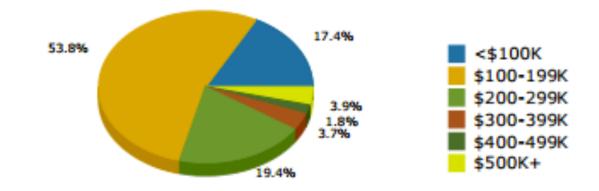

#### Demographics

The median age in this area is 33.9, compared to U.S. median age of 37.9.

|                                                  | 1 Mile   | 3 Mile   | 5 Mile   |
|--------------------------------------------------|----------|----------|----------|
| Population                                       | 12,514   | 23,542   | 41,687   |
| Households                                       | 5,959    | 10,727   | 18,612   |
| Households<br>2015-2020<br>Annual Growth<br>Rate | 3.26%    | 3.49%    | 2.84%    |
| Median Age                                       | 33.9     | 33.2     | 34.5     |
| Average HH<br>Income                             | \$53,603 | \$53,642 | \$65,635 |





### Demographics

#### 2015-2020 Annual Growth Rate



#### Household Income



2015 Home Value