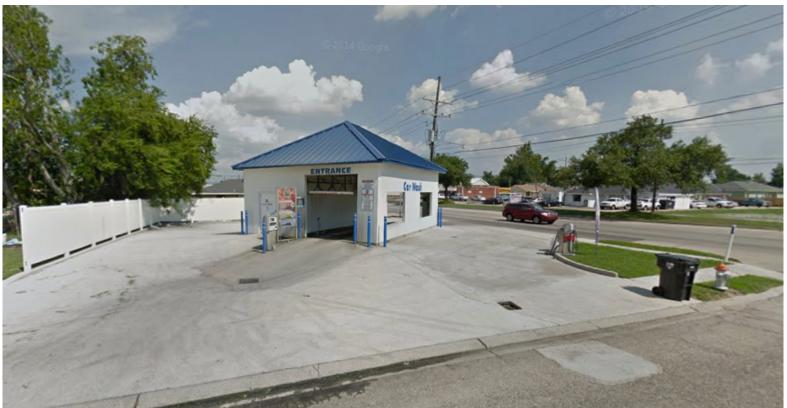

## **Property Features**

- Mist Her Clean Carwash for sale at the corner of Marietta St. and E Judge Perez Dr.
- Turnkey with all equipment and updated technology including the ability to fully operate with an app from a phone.
- Current owner will train buyer how to operate for up to 6 months.