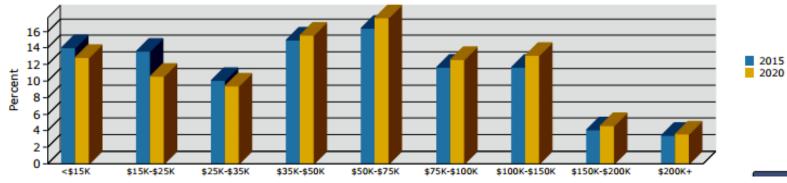

ale \$340,000







#### Demographics

The median age in this area is 33.9, compared to U.S. median age of 37.9.

|                                                  | 1 Mile   | 3 Mile   | 5 Mile   |
|--------------------------------------------------|----------|----------|----------|
| Population                                       | 12,514   | 23,542   | 41,687   |
| Households                                       | 5,959    | 10,727   | 18,612   |
| Households<br>2015-2020<br>Annual Growth<br>Rate | 3.26%    | 3.49%    | 2.84%    |
| Median Age                                       | 33.9     | 33.2     | 34.5     |
| Average HH<br>Income                             | \$53,603 | \$53,642 | \$65,635 |





### Demographics

#### 2015-2020 Annual Growth Rate



#### Household Income



2015 Home Value