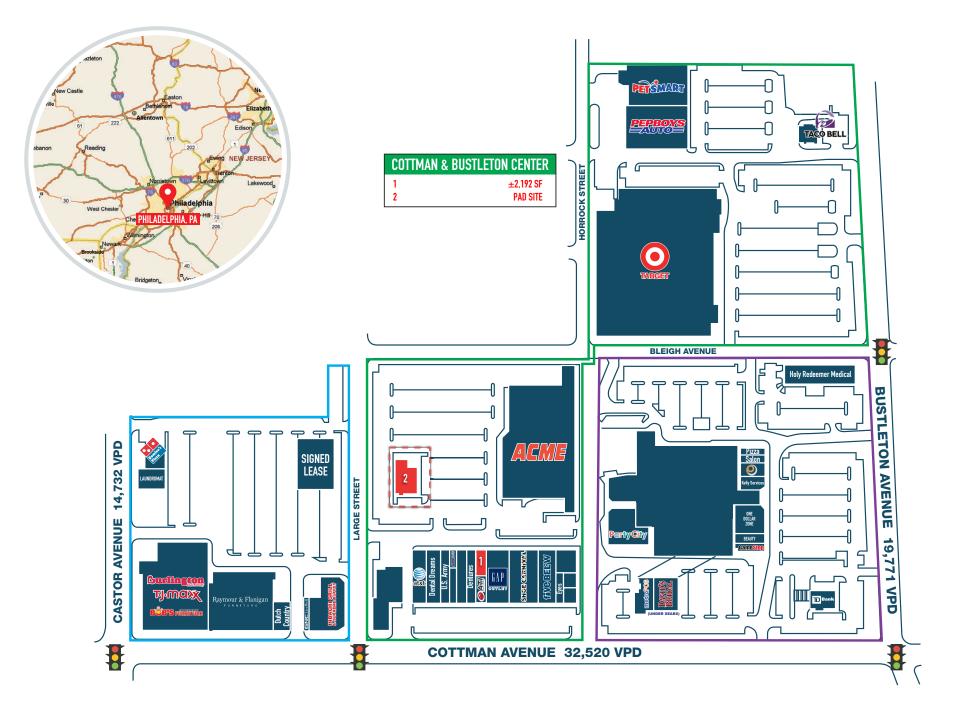

# **COTTMAN AVENUE & BUSTLETON AVENUE**

PHILADELPHIA. PA

2.192 SF & PAD SITE AVAILABLE FOR LEASE

property highlights.

- Area retailers include Macy's, PC Richard & Son, and Modell's
- Located in extremely dense Northeast Philadelphia with ±838,000 SF of retail on 3 properties
- Inline space & Pad site opportunities available

COTTMAN AVENUE TRAFFIC COUNT: 32,520 VPD **BUSTLETON AVENUE TRAFFIC COUNT: 19,771 VPD** CASTOR AVENUE TRAFFIC COUNT: 14.732 \*ESRI 2018

**LEASED BY:** 

**OWNED & MANAGED BY:** 