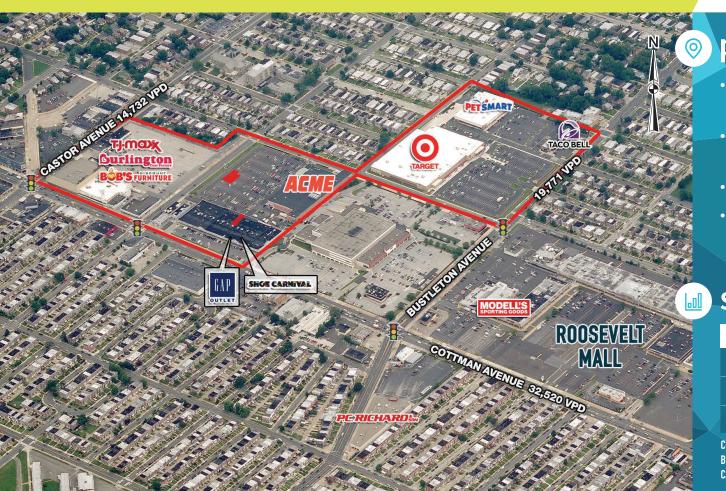

# **COTTMAN AVENUE & BUSTLETON AVENUE**

PHILADELPHIA. PA

2.192 SF & PAD SITE AVAILABLE FOR LEASE

property highlights.

- Area retailers include Macy's, PC Richard & Son, and Modell's
- Located in extremely dense Northeast Philadelphia with ±838,000 SF of retail on 3 properties
- Inline space & Pad site opportunities available

COTTMAN AVENUE TRAFFIC COUNT: 32,520 VPD **BUSTLETON AVENUE TRAFFIC COUNT: 19,771 VPD** CASTOR AVENUE TRAFFIC COUNT: 14.732 \*ESRI 2018

**LEASED BY:** 

**OWNED & MANAGED BY:** 