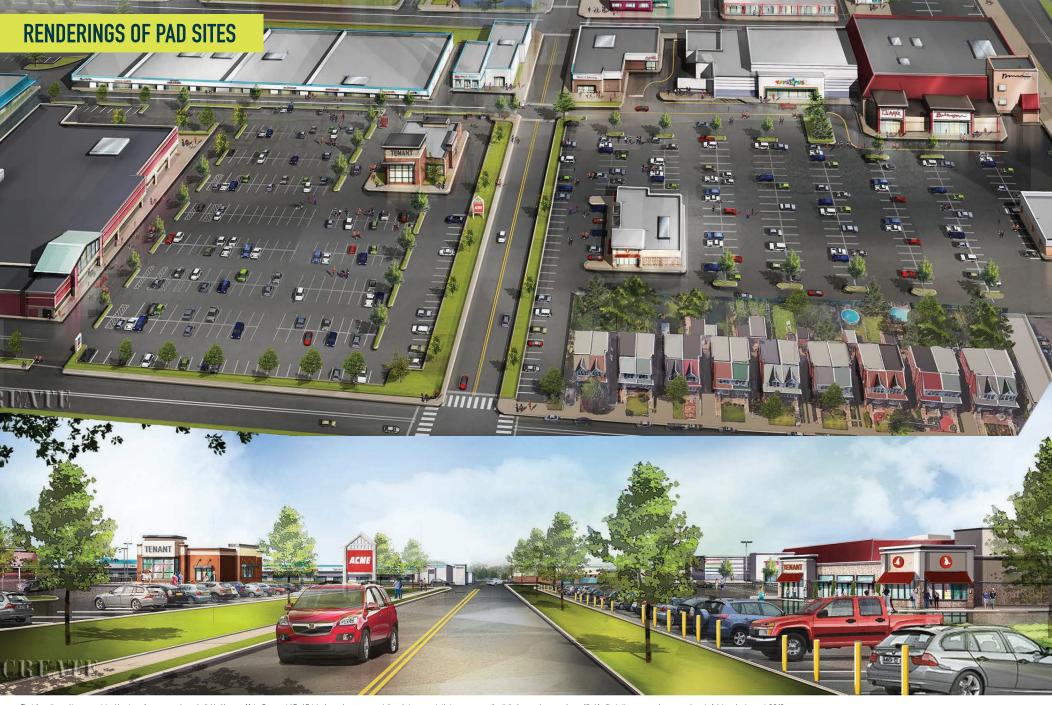

# **COTTMAN AVENUE & BUSTLETON AVENUE**

PHILADELPHIA. PA

2.192 SF & PAD SITE AVAILABLE FOR LEASE

property highlights.

- Area retailers include Macy's, PC Richard & Son, and Modell's
- Located in extremely dense Northeast Philadelphia with ±838,000 SF of retail on 3 properties
- Inline space & Pad site opportunities available