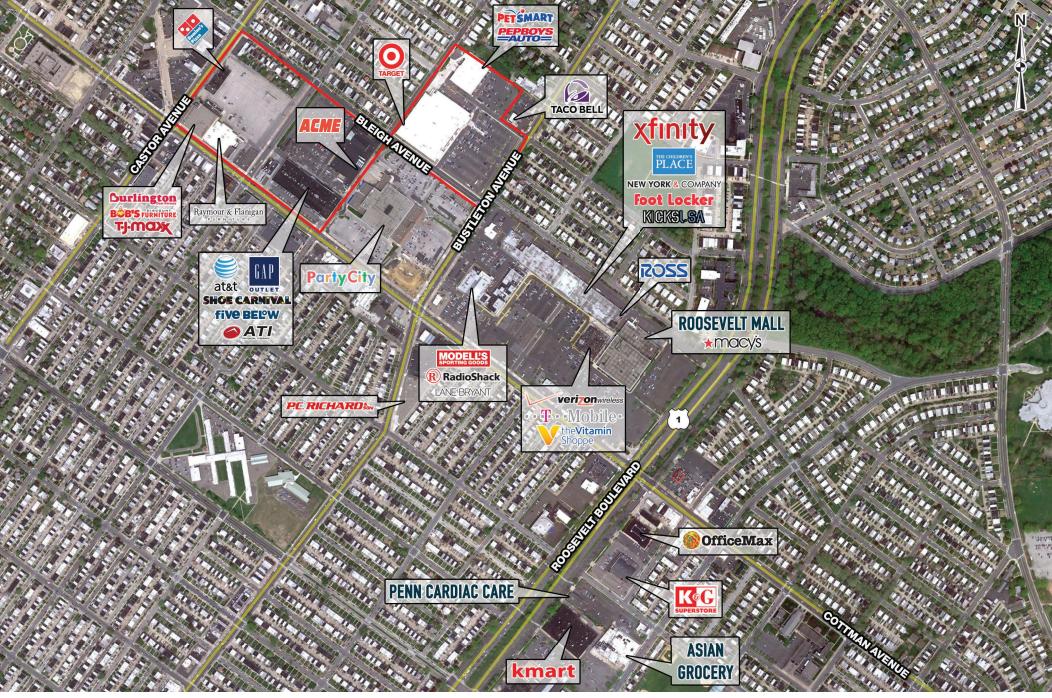

# **COTTMAN AVENUE & BUSTLETON AVENUE**

PHILADELPHIA. PA

2.192 SF & PAD SITE AVAILABLE FOR LEASE

property highlights.

- Area retailers include Macy's, PC Richard & Son, and Modell's
- Located in extremely dense Northeast Philadelphia with ±838,000 SF of retail on 3 properties
- Inline space & Pad site opportunities available

COTTMAN AVENUE TRAFFIC COUNT: 32,520 VPD **BUSTLETON AVENUE TRAFFIC COUNT: 19,771 VPD** CASTOR AVENUE TRAFFIC COUNT: 14.732 \*ESRI 2018

**LEASED BY:** 

**OWNED & MANAGED BY:** 