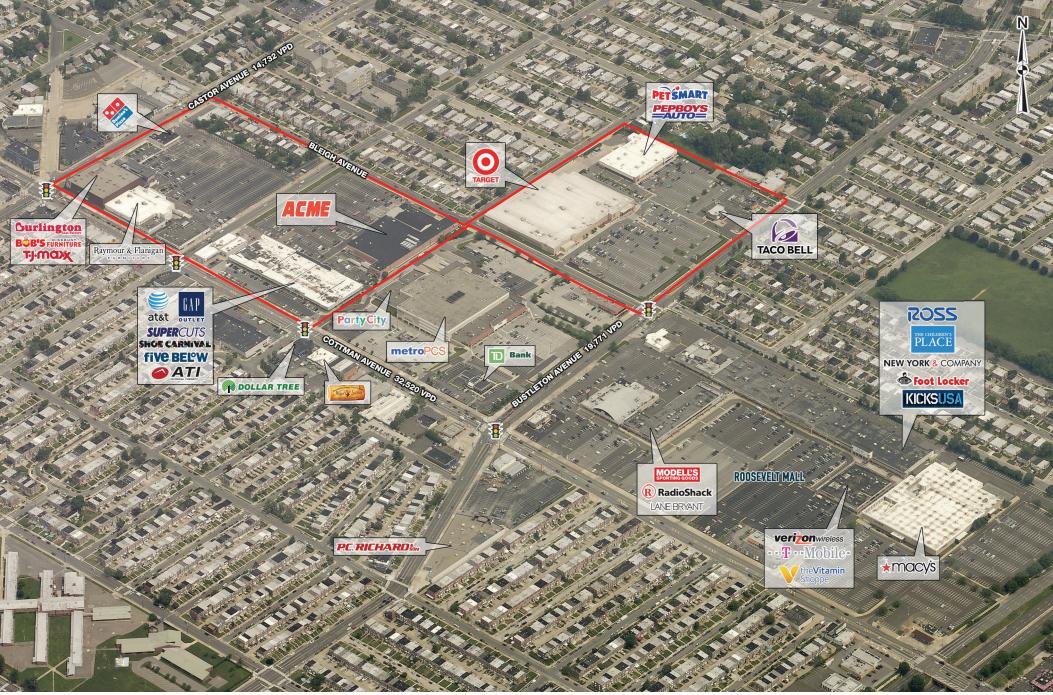

# **COTTMAN AVENUE & BUSTLETON AVENUE**

PHILADELPHIA. PA

2.192 SF & PAD SITE AVAILABLE FOR LEASE

property highlights.

- Area retailers include Macy's, PC Richard & Son, and Modell's
- Located in extremely dense Northeast Philadelphia with ±838,000 SF of retail on 3 properties
- Inline space & Pad site opportunities available

COTTMAN AVENUE TRAFFIC COUNT: 32,520 VPD **BUSTLETON AVENUE TRAFFIC COUNT: 19,771 VPD** CASTOR AVENUE TRAFFIC COUNT: 14.732 \*ESRI 2018

**LEASED BY:** 

**OWNED & MANAGED BY:** 