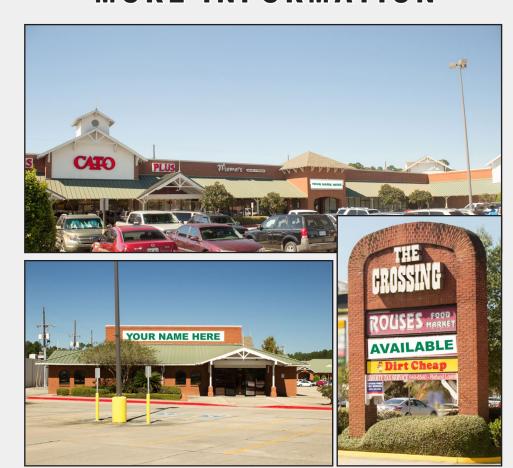

### **PROPERTY HIGHLIGHTS**

- 2nd gen buffet restaurant space available (demisable)
- Great signage opportunities
- Busy hard corner intersection
- Current tenants include Rouses Market, Dirt Cheap, Cato, Meme's Beads & Things, Liberty Tax Service and Family Cuts.
- Great ingress/egress from Gause Blvd and Front St.

# THE CROSSING SHOPPING CENTER

104-110 GAUSE BLVD WEST SLIDELL, LOUISIANA 70058

Spencer Bowman

sbowman@retailsolutionsre.com

504-500-0550

Ryan Robin

rrobin@retailsolutionsre.com

504-500-0550