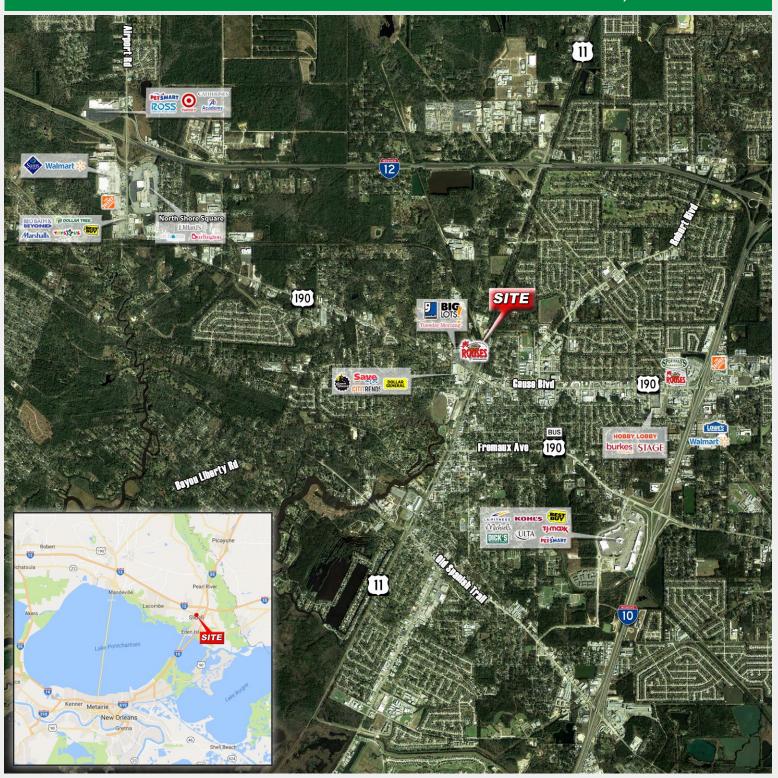

# THE CROSSING SHOPPING CENTER

104-110 GAUSE BLVD WEST SLIDELL, LOUISIANA 70058

Spencer Bowman

sbowman@retailsolutionsre.com

504-500-0550

Ryan Robin

rrobin@retailsolutionsre.com

504-500-0550