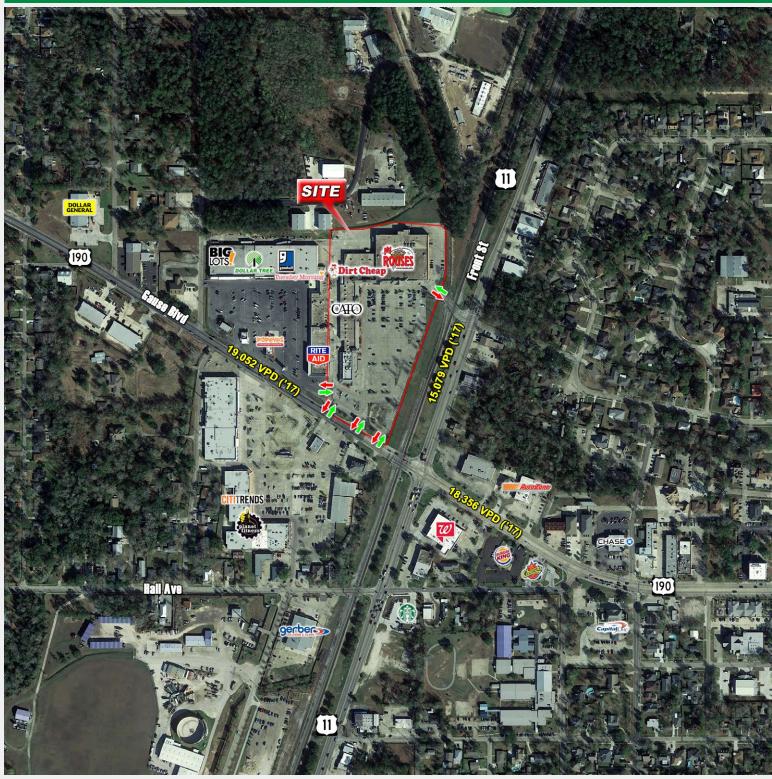

#### TRAFFIC COUNTS

Gause Blvd: 19,052 VPD Front St: 15,079 VPD (Kalibrate Technologies 2017)

# THE CROSSING SHOPPING CENTER

104-110 GAUSE BLVD WEST SLIDELL, LOUISIANA 70058

Spencer Bowman

sbowman@retailsolutionsre.com

504-500-0550

Ryan Robin

rrobin@retailsolutionsre.com

504-500-0550