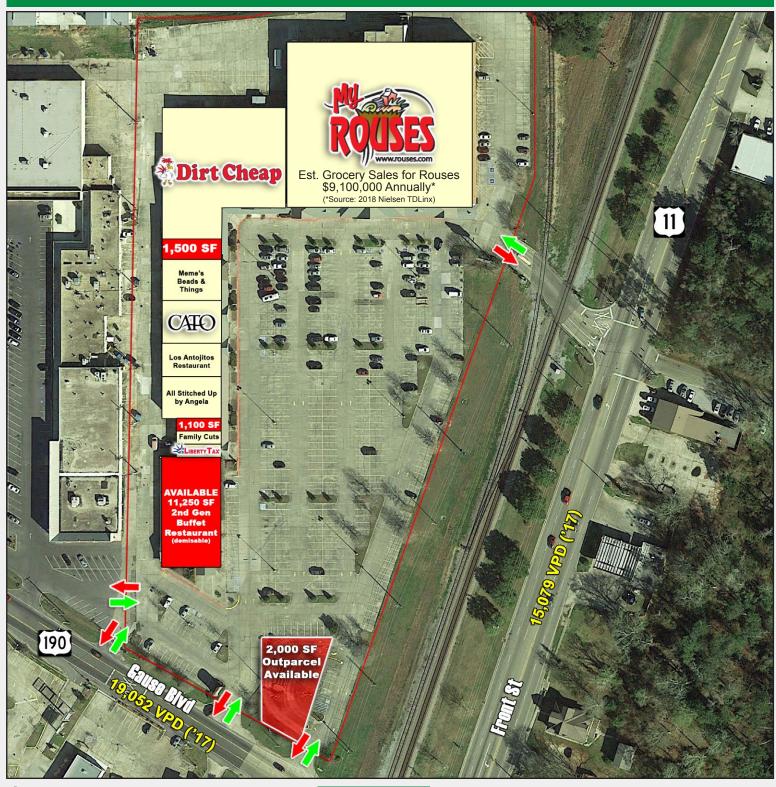

104-110 GAUSE BLVD WEST SLIDELL, LOUISIANA 70058

FOR LEASE

1,100 SF - 11,250 SF \$12.00-14.00 PSF NNN

2,000 SF Outparcel \$15.00 PSF NNN

\*NNNs \$2.25 PSF

\*(Estimate provided by Landlord and subject to change)

### **PROPERTY HIGHLIGHTS**

- 2nd gen buffet restaurant space available (demisable)
- Great signage opportunities
- Busy hard corner intersection
- Current tenants include Rouses Market, Dirt Cheap, Cato, Meme's Beads & Things, Liberty Tax Service and Family Cuts.
- Great ingress/egress from Gause Blvd and Front St.

#### TRAFFIC COUNTS

Gause Blvd: 19,052 VPD Front St: 15,079 VPD (Kalibrate Technologies 2017)

### **Anchored!**

Est. Grocery Sales for Rouses \$9,100,000 Annually\*

(\*Source: 2018 Nielsen TDLinx)

solutions