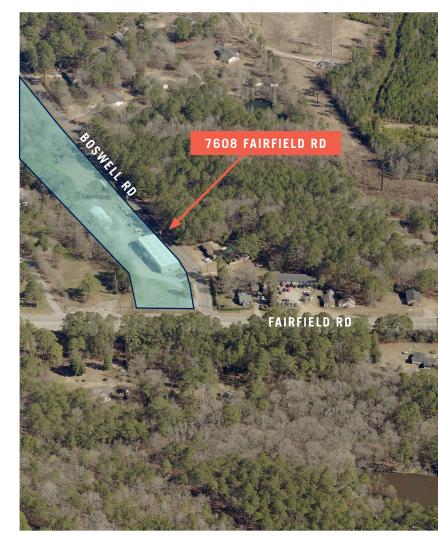

# 

### FOR LEASE

#### SECURED INDUSTRIAL FACILITY IN NORTH COLUMBIA.

## Available for Lease: **±7,250 SF** Office/Warehouse

- > ±5,750 SF Warehouse Space
- > Building Dimensions: 50' X 145'
- > Clear Height: 17'8 (under beam)
- > Two (2) external loading dock positions
- > One (1) drive-in door: 18' x 16'
- > Three (3) **drive-in doors:** 14' x 16'
- > The 4.4 acre site is completely secured by 10' electrical fence
- > Office consists of four (4) private offices and workrooms
- > T8 flourescent lighting in the warehouse

#### **ZONING:** Rural **LEASE RATE:** \$4.50 PSF NNN



### CONTACT

**ROB LAPIN** | Director Brokerage Services | rlapin@trinity-partners.com | 803-567-1536 **NICK STOMSKI** | Partner | nstomski@trinity-partners.com | 803-567-1447 **JAKE NIDIFFER** | Brokerage Associate | jnidiffer@trinity-partners.com | 803-567-1324



The information contained herein was obtained from sources believed reliable; however, Trinity Partners makes no guarantees, warranties, or representations as to the completeness or accuracy thereof. The presentation of this property is submitted subject to errors, omissions, changes of price or conditions prior to sale or lease, or withdrawal without notice.

## 7608 Fairfield Rd COLUMBIA, SC 29203



### CONTACT

**ROB LAPIN** | Director Brokerage Services | rlapin@trinity-partners.com | 803-567-1536 **NICK STOMSKI** | Part