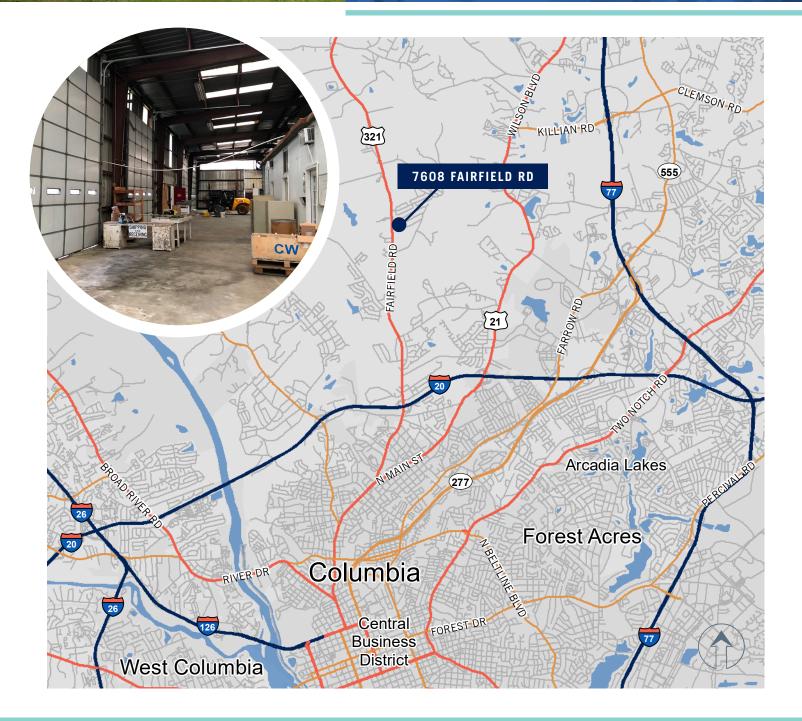

ate offices and workrooms
- > T8 flourescent lighting in the warehouse

#### **ZONING:** Rural **LEASE RATE:** \$4.50 PSF NNN



### CONTACT

**ROB LAPIN** | Director Brokerage Services | rlapin@trinity-partners.com | 803-567-1536 **NICK STOMSKI** | Partner | nstomski@trinity-partners.com | 803-567-1447 **JAKE NIDIFFER** | Brokerage Associate | jnidiffer@trinity-partners.com | 803-567-1324



The information contained herein was obtained from sources believed reliable; however, Trinity Partners makes no guarantees, warranties, or representations as to the completeness or accuracy thereof. The presentation of this property is submitted subject to errors, omissions, changes of price or conditions prior to sale or lease, or withdrawal without notice.

## 7608 Fairfield Rd COLUMBIA, SC 29203



### CONTACT

**ROB LAPIN** | Director Brokerage Services | rlapin@trinity-partners.com | 803-567-1536 **NICK STOMSKI** | Partner | nstomski@trinity-partners.com | 803-567-1447 **JAKE NIDIFFER** | Brokerage Associate | jnidiffer@trinity-partners.com | 803-567-1324



The information contained herein was obtained from sources believed reliable; however, Trinity Partners makes no guarantees, warranties, or representations as to the completeness or accuracy thereof. The presentation of this property is submitted subject to errors, omissions, changes of price or conditions prior to sale or lease, or withdrawal without notice.