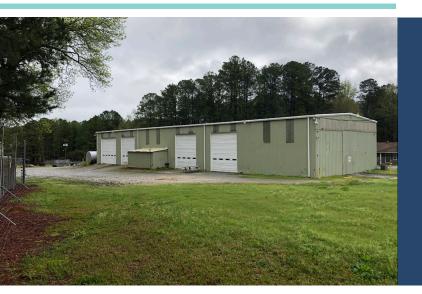

#### SECURED INDUSTRIAL FACILITY IN NORTH COLUMBIA.

## Available for Lease: **±7,250 SF** Office/Warehouse

- > ±5,750 SF Warehouse Space
- > Building Dimensions: 50' X 145'
- > Clear Height: 17'8 (under beam)
- > Two (2) external loading dock positions
- > One (1) drive-in door: 18' x 16'
- > Three (3) **drive-in doors:** 14' x 16'
- > The 4.4 acre site is completely secured by 10' electrical fence
- > Office consists of four (4) private offices and workrooms
- > T8 flourescent lighting in the warehouse