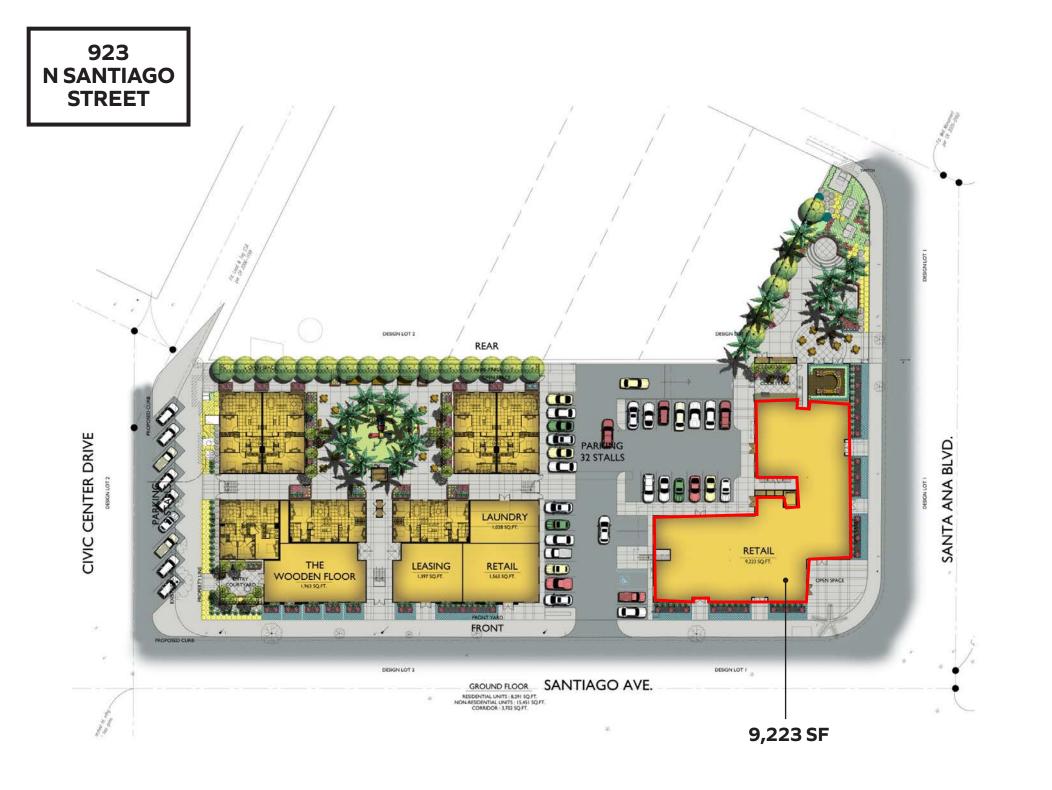

## **Property Highlights**

- New mixed-use retail project located in Santa Ana
- 9,223 SF retail/restaurant space available
  - Great visibility to Santa Ana Blvd
- Directly adjacent to Santa Ana Regional Transportation Center
  - On-site parking (31 spaces)
  - Freeway-accessible to I-5
  - Good proximity to Downtown Santa Ana
    - Frontage to OC Streetcar