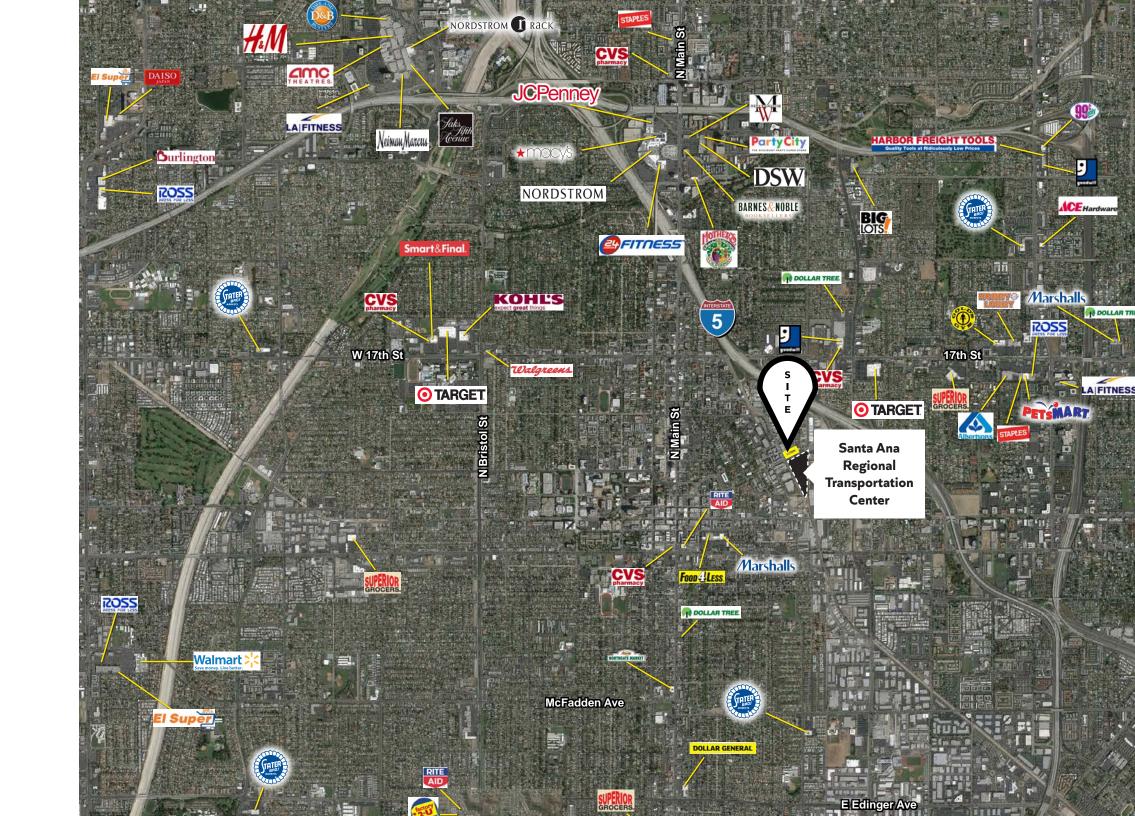

## **Property Highlights**

- New mixed-use retail project located in Santa Ana
- 9,223 SF retail/restaurant space available
  - Great visibility to Santa Ana Blvd
- Directly adjacent to Santa Ana Regional Transportation Center
  - On-site parking (31 spaces)
  - Freeway-accessible to I-5
  - Good proximity to Downtown Santa Ana
    - Frontage to OC Streetcar