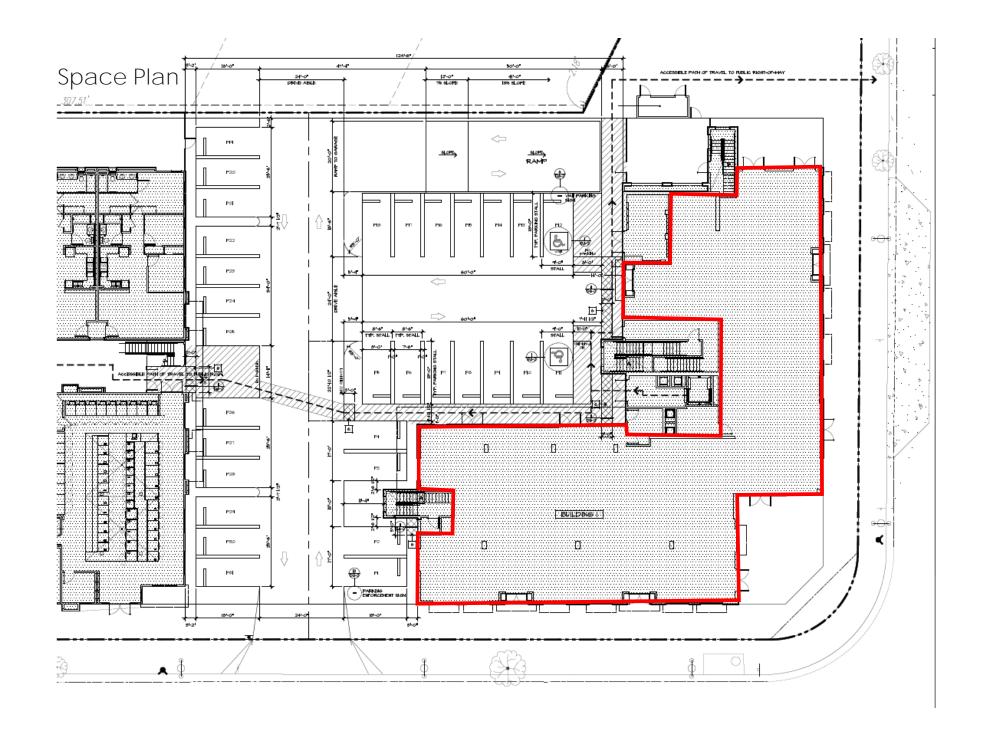

## **Property Highlights**

- New mixed-use retail project located in Santa Ana
- 9,223 SF retail/restaurant space available
  - Great visibility to Santa Ana Blvd
- Directly adjacent to Santa Ana Regional Transportation Center
  - On-site parking (31 spaces)
  - Freeway-accessible to I-5
  - Good proximity to Downtown Santa Ana
    - Frontage to OC Streetcar