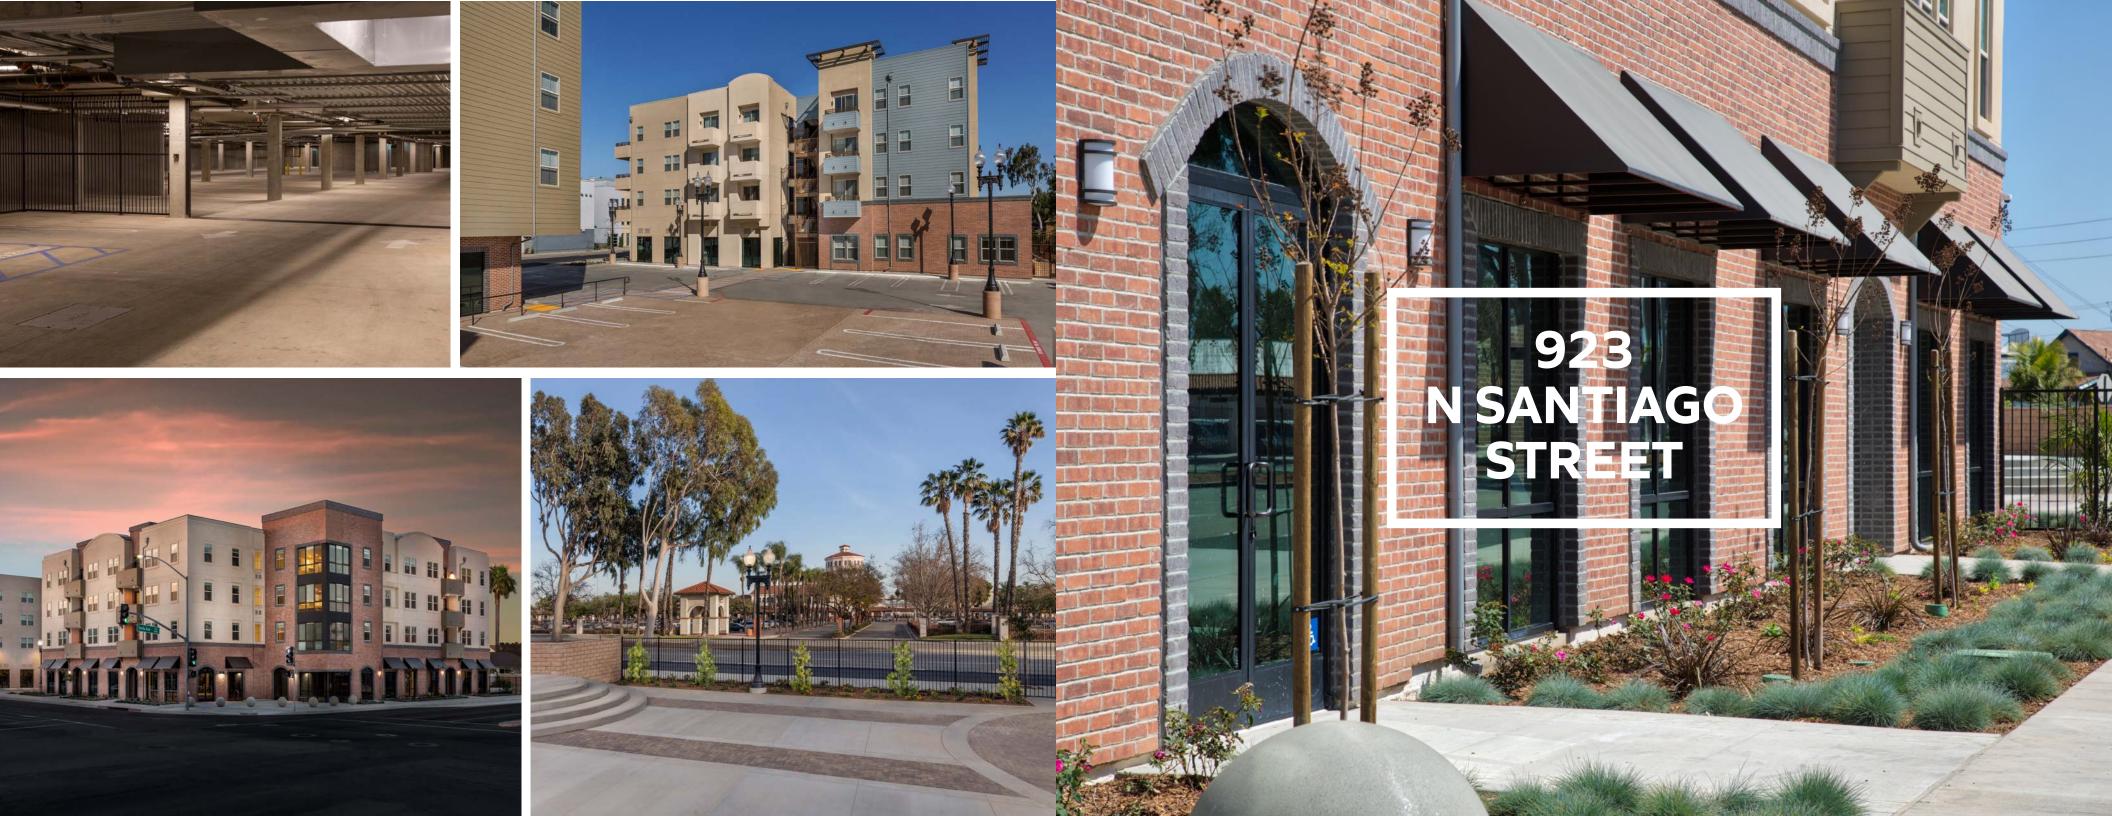

## 923 N SANTIAGO STREET

## **Property Highlights**

- New mixed-use retail project located in Santa Ana
- 9,223 SF retail/restaurant space available
  - Great visibility to Santa Ana Blvd
- Directly adjacent to Santa Ana Regional Transportation Center
  - On-site parking (31 spaces)
  - Freeway-accessible to I-5
  - Good proximity to Downtown Santa Ana
    - Frontage to OC Streetcar

923 N SANTIAGO STREET