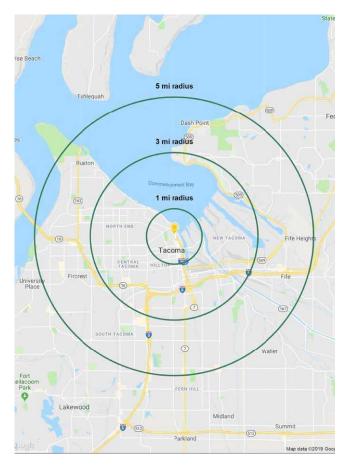

|              |            | \$                |                    |
|--------------|------------|-------------------|--------------------|
| Regis - 2019 | Population | Average HH Income | Daytime Population |
| Mile 1       | 18,284     | \$62,870          | 40,497             |
| Mile 3       | 82,482     | \$83,423          | 108,663            |
| Mile 5       | 245,478    | \$88,003          | 214,573            |