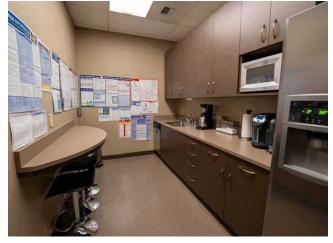

## 505 BROADWAY SUITE #400:

PRICE: \$800,500 PRICE PSF: \$293.33

| Condominium Size | 2,729 SF                  |  |
|------------------|---------------------------|--|
| Lot Size         | xxxxx SF                  |  |
| Price Per SF     | \$293.33                  |  |
| Year Built       | 2008                      |  |
| Lease Type       | NNN                       |  |
| Tax Parcel       | 9009130060                |  |
| NOI              | \$60,038                  |  |
| Cap Rate         | 7.5%                      |  |
| Lease Term       | 7 years commencing 1/1/20 |  |
| Annual Base Rent | Increases of 2.5%         |  |