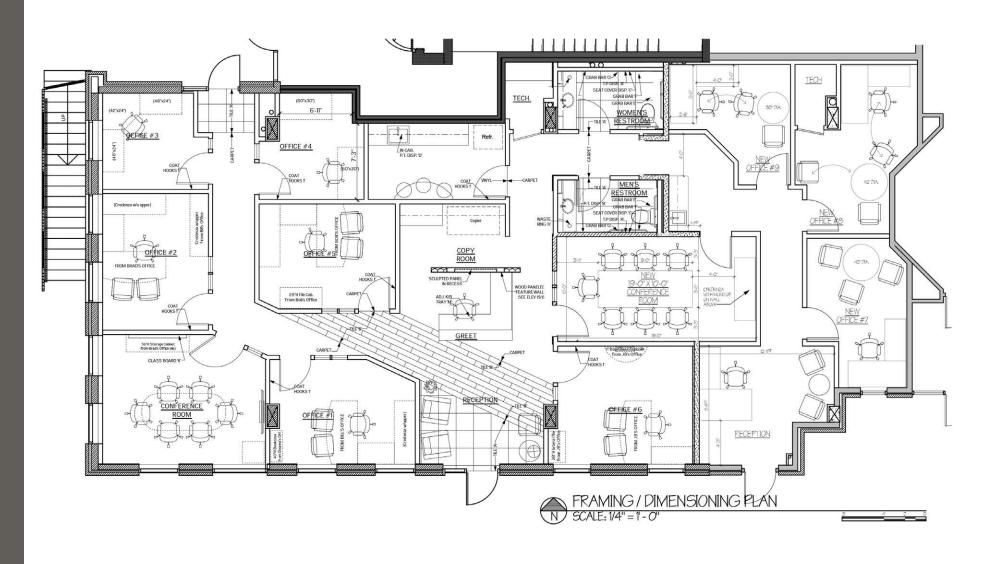

## 505 BROADWAY SUITE #400:

PRICE: \$800,500 PRICE PSF: \$293.33

| Condominium Size | 2,729 SF                  |  |
|------------------|---------------------------|--|
| Lot Size         | xxxxx SF                  |  |
| Price Per SF     | \$293.33                  |  |
| Year Built       | 2008                      |  |
| Lease Type       | NNN                       |  |
| Tax Parcel       | 9009130060                |  |
| NOI              | \$60,038                  |  |
| Cap Rate         | 7.5%                      |  |
| Lease Term       | 7 years commencing 1/1/20 |  |
| Annual Base Rent | Increases of 2.5%         |  |