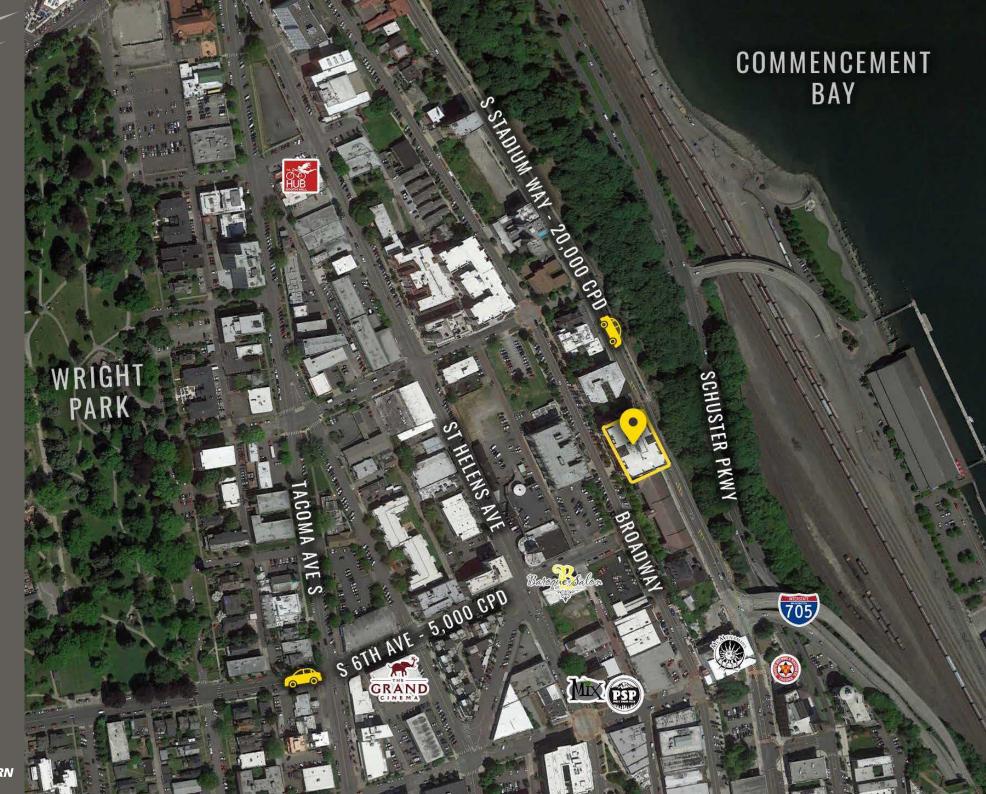

ease Type       | NNN                       |  |
| Tax Parcel       | 9009130060                |  |
| NOI              | \$60,038                  |  |
| Cap Rate         | 7.5%                      |  |
| Lease Term       | 7 years commencing 1/1/20 |  |
| Annual Base Rent | Increases of 2.5%         |  |

|              |            | \$                |                    |
|--------------|------------|-------------------|--------------------|
| Regis - 2019 | Population | Average HH Income | Daytime Population |
| Mile 1       | 18,284     | \$62,870          | 40,497             |
| Mile 3       | 82,482     | \$83,423          | 108,663            |
| Mile 5       | 245,478    | \$88,003          | 214,573            |

## **NEARBY TENANTS**