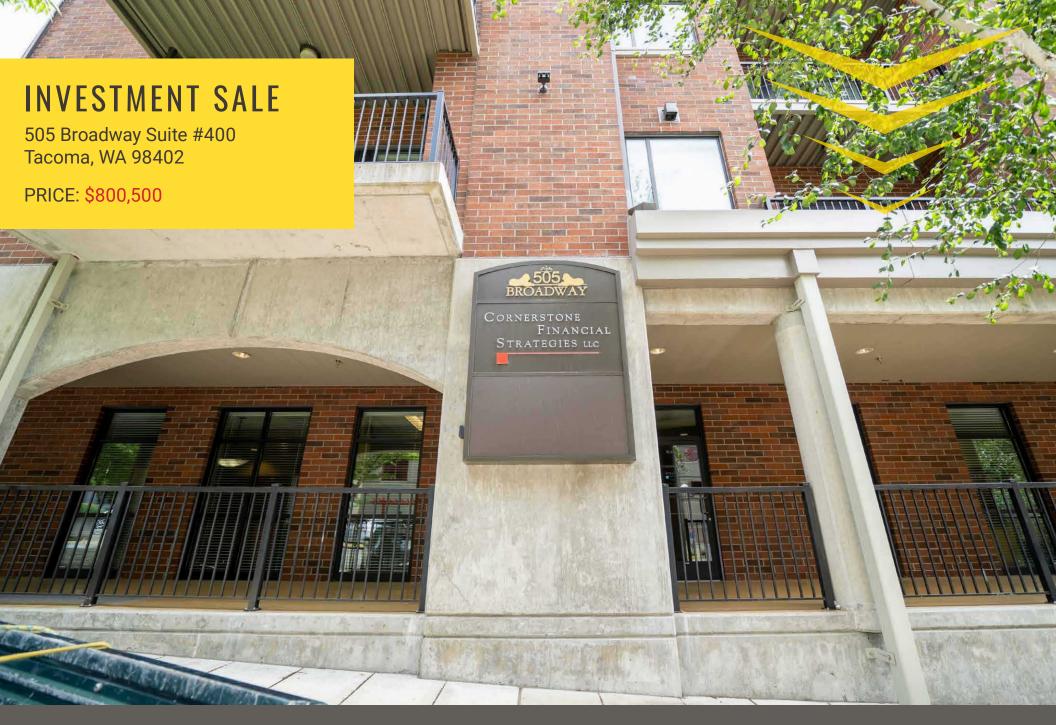

## 505 BROADWAY SUITE #400:

PRICE: \$800,500 PRICE PSF: \$293.33

| Condominium Size | 2,729 SF                  |  |
|------------------|---------------------------|--|
| Lot Size         | xxxxx SF                  |  |
| Price Per SF     | \$293.33                  |  |
| Year Built       | 2008                      |  |
| Lease Type       | NNN                       |  |
| Tax Parcel       | 9009130060                |  |
| NOI              | \$60,038                  |  |
| Cap Rate         | 7.5%                      |  |
| Lease Term       | 7 years commencing 1/1/20 |  |
| Annual Base Rent | Increases of 2.5%         |  |