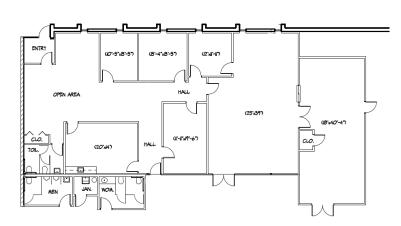

# **FLOORPLAN**

38,560-77,500 SF FOR LEASE

HIGHLIGHTS 2290 2300 FLOORPLAN LOCATION

# 2300 Hammond Dr, Schaumburg, IL

### **SPECIFICATIONS**

AVAILABLE: 38,560 SF

OFFICE: 6,075 SF

**BUILDING SIZE: 77,500 SF** 

LAND SITE: 4.12 Acres

LOADING: 3 Interior Truck Docks; 4 DID

POWER: 1,000 Amps @ 240V 3-Phase

CEILING HEIGHT: 18' Clear

BAY SIZES: 39' x 33'

SPRINKLER: Yes

ZONING: M-1

\_\_\_\_\_

AGE: 1973

CAM: \$0.65 PSF (2020 estimate)

RE TAXES: \$3.08 PSF (2020 estimate)

**LEASE PRICE: Subject to offer** 