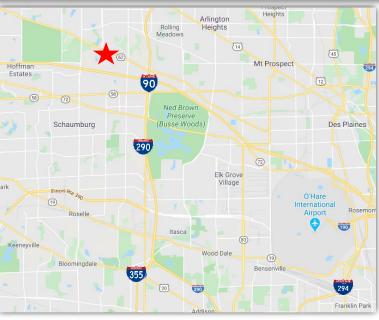

# **SCHAUMBURG**

Located just 30 miles outside Chicago and about 11 miles west of O'Hare International Airport, Schaumburg is the premier suburban business destination in Illinois. The village's businesses provide support to the community's 75,000 residents, 80,000 employees and the northwest suburbs by offering professional and high-quality services and goods.

#### PRIME LOCATION & TRANSIT OPTIONS

- Intersection of Two Interstate Highways (I-90 & I-290)
- I-390 (Formerly Elgin-O'Hare Expressway)
- Metra Station
- Dial-A-Ride Transportation (DART)
- · Pace Bus System