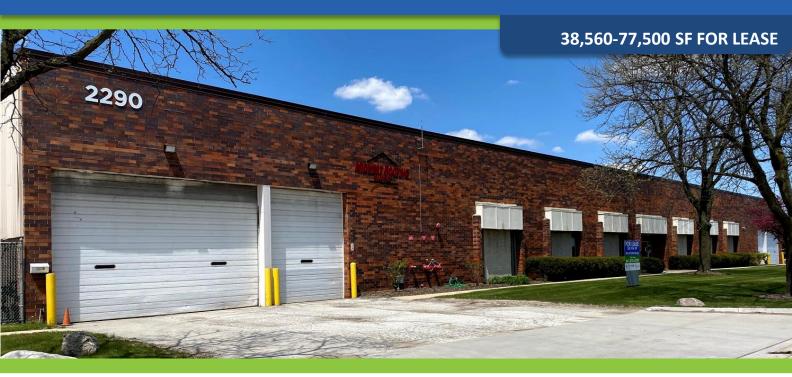

### 2290-2300 Hammond Dr, Schaumburg, IL



# **PROPERTY FEATURES**

- Fenced Outside Storage
- Easy access to I-90 and I-290 Interchanges
- Adjacent to the Motorola Campus Redevelopment
- In proximity to Restaurants, Hotels,
  Shopping, and Entertainment
- Zoning M-1 (Manufacturing)
- Institutional Ownership and Management



### **Contact:**

Dan Jones, SIOR, Managing Broker 847-310-4299 djones@entrecommercial.com

Dan Benassi, SIOR 847-310-4298 dbenassi@entrecommercial.com

Sam Deihs 224-202-6290 sdeihs@entrecommercial.com

www.entrecommercial.com | 847-310-4295



HIGHLIGHTS 2290 2300 FLOORPLAN LOCATION

# 2290 Hammond Dr, Schaumburg, IL



### **SPECIFICATIONS**

AVAILABLE: 38,934 SF

OFFICE: 3,500 SF

BUILDING SIZE: 75,000 SF

LAND SITE: 4.12 Acres

LOADING: 2 Interior Truck Docks; 3 DID

POWER: 400 Amps @ 240V 3-Phase

CEIL