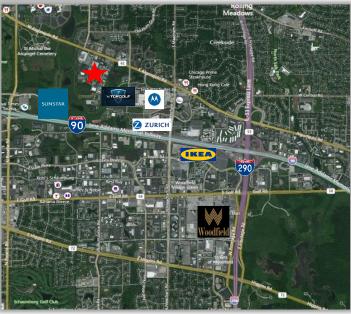

# **SCHAUMBURG**

Located just 30 miles outside Chicago and about 11 miles west of O'Hare International Airport, Schaumburg is the premier suburban business destination in Illinois. The village's businesses provide support to the community's 75,000 residents, 80,000 employees and the northwest suburbs by offering professional and high-quality services and goods.

#### PRIME LOCATION & TRANSIT OPTIONS

- Intersection of Two Interstate Highways (I-90 & I-290)
- I-390 (Formerly Elgin-O'Hare Expressway)
- Metra Station
- Dial-A-Ride Transportation (DART)
- · Pace Bus System

#### PREMIER COMMUNITY

- Woodfield Mall & The Streets of Woodfield
- Motorola-Solutions Campus Redevelopment (Live, Work, Play Community)
- Schaumburg Convention Center
- Plethora of restaurants, hotels, and entertainment options