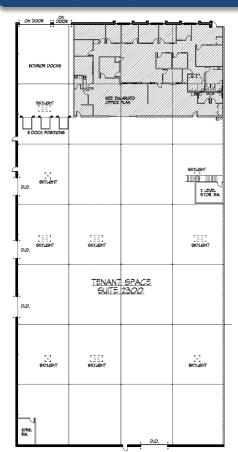

# **FLOORPLAN**

38,560-77,500 SF FOR LEASE

HIGHLIGHTS 2290 2300 FLOORPLAN LOCATION

# 2300 Hammond Dr, Schaumburg, IL

### **SPECIFICATIONS**

AVAILABLE: 38,560 SF

OFFICE: 6,075 SF

**BUILDING SIZE: 77,500 SF** 

LAND SITE: 4.12 Acres

LOADING: 3 Interior Truck Docks; 4 DID

POWER: 1,000 Amps @ 240V 3-Phase

CEILING HEIGHT: 18' Clear

BAY SIZES: 39' x 33'

SPRINKLER: Yes

ZONING: M-1

\_\_\_\_\_

AGE: 1973

CAM: \$0.65 PSF (2020 estimate)

RE TAXES: \$3.08 PSF (2020 estimate)

**LEASE PRICE: Subject to offer** 