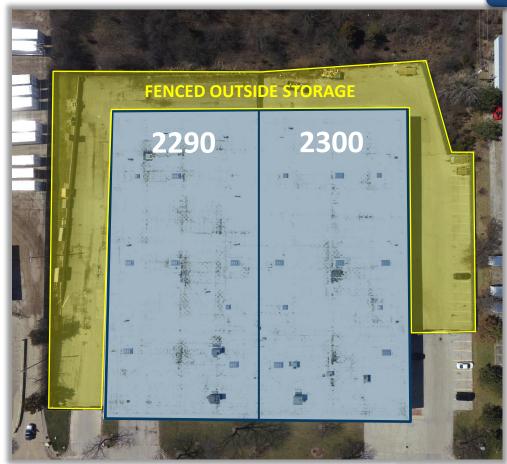

# **PROPERTY FEATURES**

- Fenced Outside Storage
- Easy access to I-90 and I-290 Interchanges
- Adjacent to the Motorola Campus Redevelopment
- In proximity to Restaurants, Hotels,
  Shopping, and Entertainment
- Zoning M-1 (Manufacturing)
- Institutional Ownership and Management

# 2290-2300 Hammond Dr, Schaumburg, IL