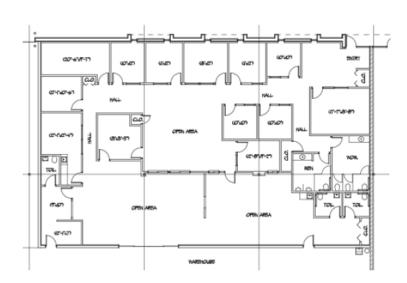

# **FLOORPLAN**

38,560-77,500 SF FOR LEASE

HIGHLIGHTS 2290 2300 FLOORPLAN LOCATION

# 2300 Hammond Dr, Schaumburg, IL

### **SPECIFICATIONS**

AVAILABLE: 38,560 SF

OFFICE: 6,075 SF

**BUILDING SIZE: 77,500 SF** 

LAND SITE: 4.12 Acres

LOADING: 3 Interior Truck Docks; 4 DID

POWER: 1,000 Amps @ 240V 3-Phase

CEILING HEIGHT: 18' Clear

BAY SIZES: 39' x 33'

SPRINKLER: Yes

ZONING: M-1

\_\_\_\_\_

AGE: 1973

CAM: \$0.65 PSF (2020 estimate)

RE TAXES: \$3.08 PSF (2020 estimate)

**LEASE PRICE: Subject to offer** 