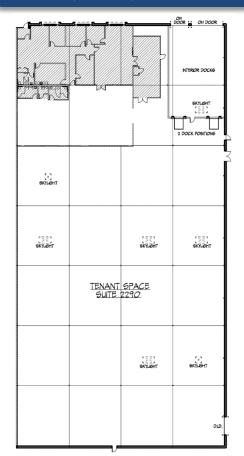

# **FLOORPLAN**

38,560-77,500 SF FOR LEASE

HIGHLIGHTS 2290 2300 FLOORPLAN LOCATION

# 2290 Hammond Dr, Schaumburg, IL

### **SPECIFICATIONS**

AVAILABLE: 38,934 SF

OFFICE: 3,500 SF

BUILDING SIZE: 75,000 SF

LAND SITE: 4.12 Acres

LOADING: 2 Interior Truck Docks; 3 DID

POWER: 400 Amps @ 240V 3-Phase

CEILING HEIGHT: 18' Clear

BAY SIZES: 39' x 33'

SPRINKLER: Yes

ZONING: M-1

AGE: 1973

CAM: \$0.65 PSF (2020 estimate)

RE TAXES: \$3.08 PSF (2020 estimate)

**LEASE PRICE: Subject to offer** 