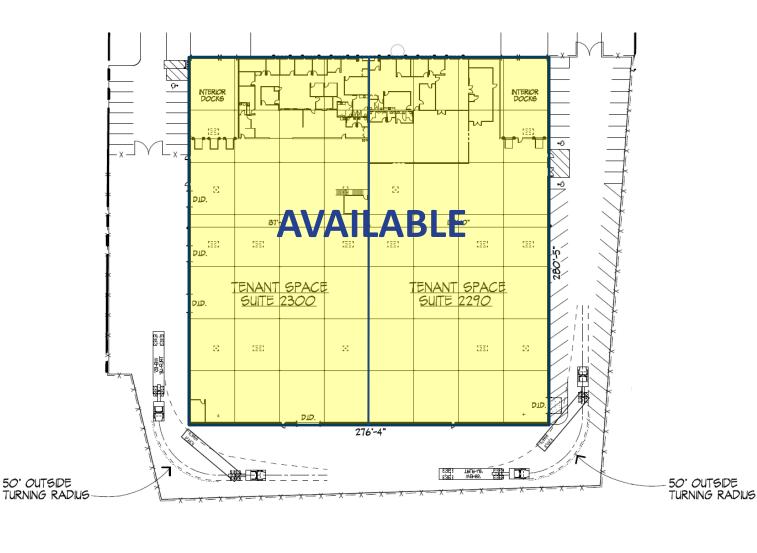

# **FLOORPLAN**

38,560-77,500 SF FOR LEASE

HIGHLIGHTS 2290 2300 FLOORPLAN LOCATION

#### 38,560-77,500 SF FOR LEASE

### **SPECIFICATIONS**

AVAILABLE: 38,934 SF

OFFICE: 3,500 SF

BUILDING SIZE: 75,000 SF

LAND SITE: 4.12 Acres

LOADING: 2 Interior Truck Docks; 3 DID

POWER: 400 Amps @ 240V 3-Phase

CEILING HEIGHT: 18' Clear

### **SPECIFICATIONS**

AVAILABLE: 38,560 SF

OFFICE: 6,075 SF

**BUILDING SIZE: 77,500 SF** 

LAND SITE: 4.12 Acres

LOADING: 3 Interior Truck Docks; 4 DID

POWER: 1,000 Amps @ 240V 3-Phase

CEILING HEIGHT: 18' Clear