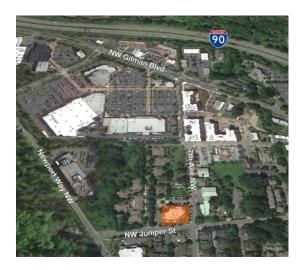

## FOR SUBLEASE 710 NW Juniper St, Issaquah



# **Juniper Street Professional Center**



### Contact

Jordan Siek 425.450.1151 jsiek@kiddermathews.com

## Short term Issaquah Sublease

| 1,142 SF office                     |
|-------------------------------------|
| \$23.00 PSF, NNN                    |
| Available September 1, 2017         |
| Sublease through September 30, 2020 |
| Newly updated finishes              |
| Ideal for medical or office user    |
| Close to various retail amenities   |

#### kiddermathews.com

This information supplied herein is from sources we deem reliable. It is provided without any representation, warranty or guarantee, expressed or implied as to its accuracy. Prospective Buyer or Tenant should conduct an independent investigation and verification of all matters deemed to be material, including, but not limited to, statements of income and