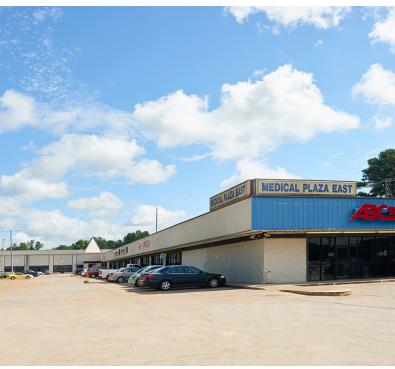

## MEDICAL PLAZA **EAST**

4330 Highway 78 East, Jasper, AL 35501

#### **PROPERTY DETAILS**

- Medical/Retail Shopping Center located at a main intersection of Jasper, AL
- The center is located in the heart of Highway 78's main retail corridor
- Strong tenant mix includes ABC Store, a popular Mexican restaurant and market, a dermatologist and a pharmacy
- · High traffic area Highway 78 10,700 VPD
- · Easy access to I-22 via Industrial Parkway, Exit 65
- · Dual Access: Highway 69 and Highway 78