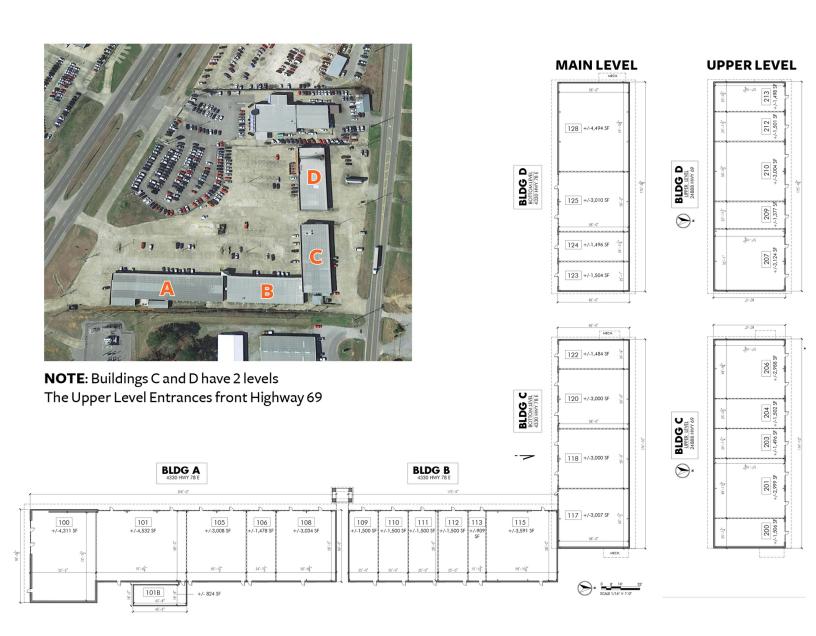

#### **PROPERTY DETAILS**

- Medical/Retail Shopping Center located at a main intersection of Jasper, AL
- The center is located in the heart of Highway 78's main retail corridor
- Strong tenant mix includes ABC Store, a popular Mexican restaurant and market, a dermatologist and a pharmacy
- · High traffic area Highway 78 10,700 VPD
- · Easy access to I-22 via Industrial Parkway, Exit 65
- · Dual Access: Highway 69 and Highway 78