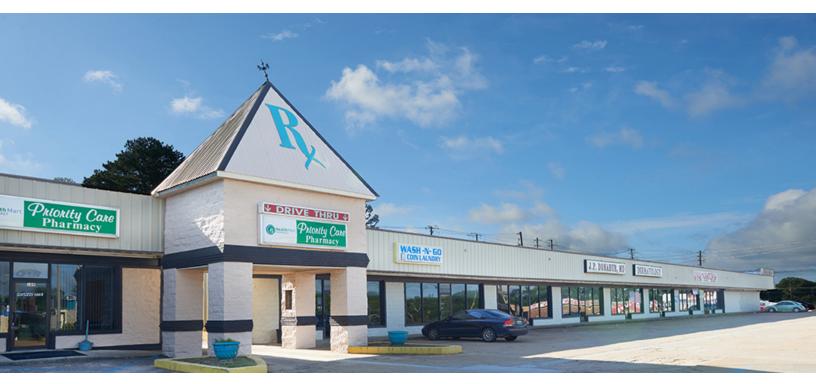

#### **PROPERTY DETAILS**

- Medical/Retail Shopping Center located at a main intersection of Jasper, AL
- The center is located in the heart of Highway 78's main retail corridor
- Strong tenant mix includes ABC Store, a popular Mexican restaurant and market, a dermatologist and a pharmacy
- · High traffic area Highway 78 10,700 VPD
- · Easy access to I-22 via Industrial Parkway, Exit 65
- · Dual Access: Highway 69 and Highway 78