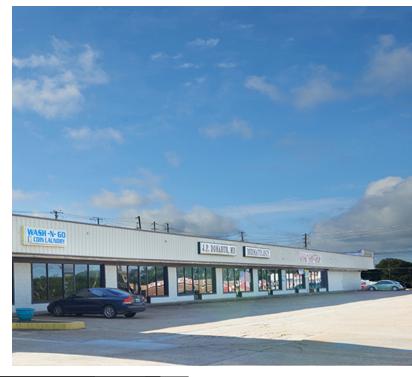

#### **PROPERTY DETAILS**

- Medical/Retail Shopping Center located at a main intersection of Jasper, AL
- The center is located in the heart of Highway 78's main retail corridor
- Strong tenant mix includes ABC Store, a popular Mexican restaurant and market, a dermatologist and a pharmacy
- · High traffic area Highway 78 10,700 VPD
- · Easy access to I-22 via Industrial Parkway, Exit 65
- · Dual Access: Highway 69 and Highway 78