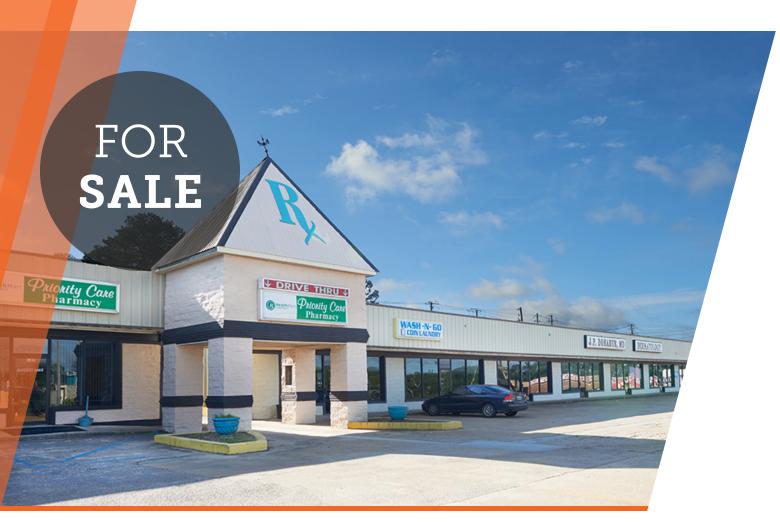

## MEDICAL PLAZA **EAST**

4330 Highway 78 East, Jasper, AL 35501

#### **PROPERTY DETAILS**

- Medical/Retail Shopping Center located at a main intersection of Jasper, AL
- The center is located in the heart of Highway 78's main retail corridor
- Strong tenant mix includes ABC Store, a popular Mexican restaurant and market, a dermatologist and a pharmacy
- · High traffic area Highway 78 10,700 VPD
- · Easy access to I-22 via Industrial Parkway, Exit 65
- · Dual Access: Highway 69 and Highway 78

# FOR SALE Medical Plaza East

4330 Highway 78 East, Jasper, AL 35501