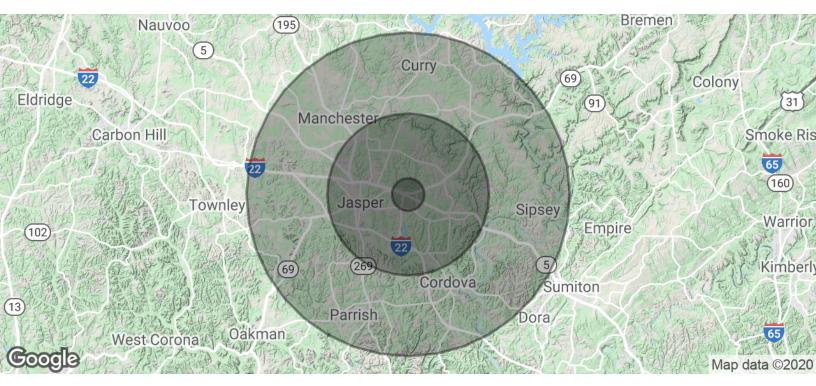

## Medical Plaza East

4330 Highway 78 East, Jasper, AL 35501

| POPULATION          | 1 MILE    | 5 MILES   | 10 MILES  |
|---------------------|-----------|-----------|-----------|
| Total Population    | 1,015     | 19,488    | 44,734    |
| Median age          | 40.6      | 40.8      | 41.1      |
| Median age (Male)   | 36.2      | 38.0      | 38.8      |
| Median age (Female) | 43.4      | 42.9      | 42.5      |
| HOUSEHOLDS & INCOME | 1 MILE    | 5 MILES   | 10 MILES  |
| Total households    | 410       | 7,565     | 17,232    |
| # of persons per HH | 2.5       | 2.6       | 2.6       |
| Average HH income   | \$60,926  | \$58,686  | \$55,364  |
| Average house value | \$190,694 | \$155,955 | \$130,435 |

<sup>\*</sup> Demographic data derived from 2010 US Census

205.531.6094 ge@shanwalt.com