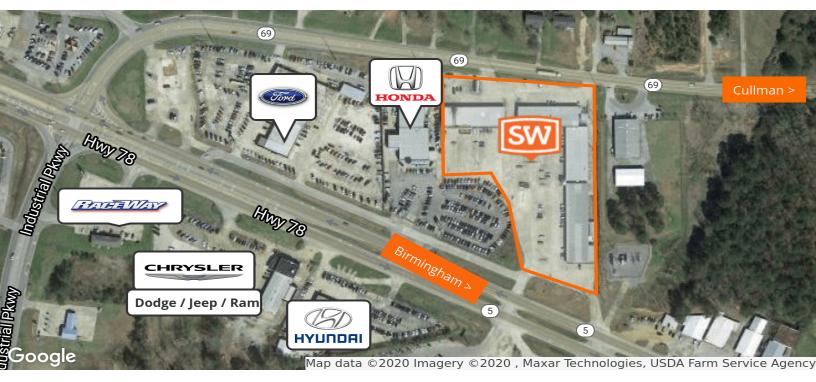

#### **PROPERTY DETAILS**

- Medical/Retail Shopping Center located at a main intersection of Jasper, AL
- The center is located in the heart of Highway 78's main retail corridor
- Strong tenant mix includes ABC Store, a popular Mexican restaurant and market, a dermatologist and a pharmacy
- · High traffic area Highway 78 10,700 VPD
- · Easy access to I-22 via Industrial Parkway, Exit 65
- · Dual Access: Highway 69 and Highway 78