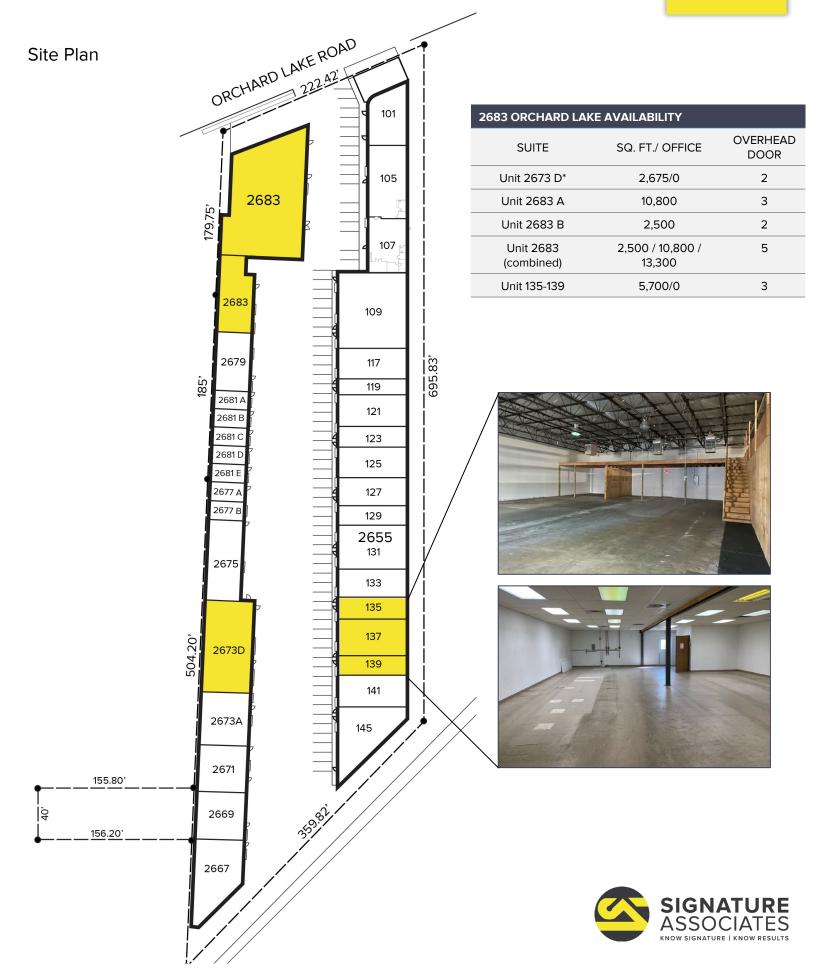

### PROPERTY FEATURES

- Front Unit (Former Nikolas Motorparts) Now Available (10,800 – 13,300 sq. ft.)
- 2,500-13,300 square feet available
- 2 building park for sale (81,676 sq. ft.)
- 83% occupancy rate
- Overhead doors vary per unit
- Zoned Light Industrial (I1)
- Professionally managed light industrial complex
- Ideal for car enthusiasts and other auto and boat related needs, and many other light industrial uses
- Excellent main road frontage on Orchard Lake
- Convenient parking
- Contact Broker for Lease Rates
- Sale Price: \$4,600,000 (\$56.42/sq.ft.)