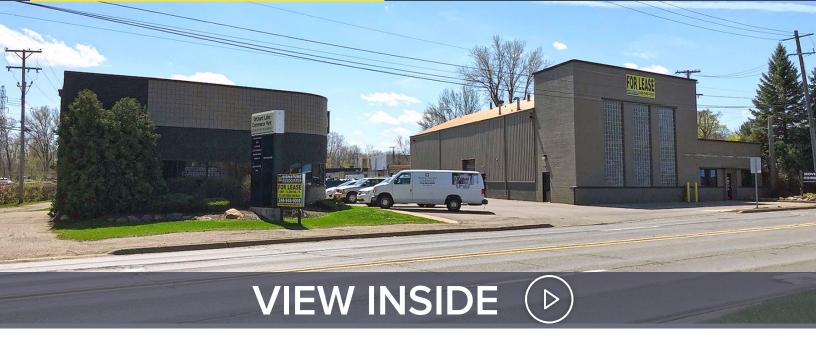

# 2655-2683 ORCHARD LAKE RD. SYLVAN LAKE, MICHIGAN

INDUSTRIAL FOR SALE OR LEASE 2,500–13,300 Square Feet Available



### ORCHARD LAKE COMMERCE PARK



### PROPERTY FEATURES

- Front Unit (Former Nikolas Motorparts) Now Available (10,800 – 13,300 sq. ft.)
- 2,500-13,300 square feet available
- 2 building park for sale (81,676 sq. ft.)
- 83% occupancy rate
- Overhead doors vary per unit
- Zoned Light Industrial (I1)
- Professionally managed light industrial complex
- Ideal for car enthusiasts and other auto and boat related needs, and many other light industrial uses
- Excellent main road frontage on Orchard Lake
- Convenient parking
- Contact Broker for Lease Rates
- Sale Price: \$4,600,000 (\$56.42/sq.ft.)



For more information, please contact:

CHRISTOPHER D'ANGELO (248) 948 0109 cdangelo@signatureassociates.com DAVE MILLER (248) 948 4183 dmiller@signatureassociates.com SIGNATURE ASSOCIATES
One Towne Square, Suite 1200
Southfield, M