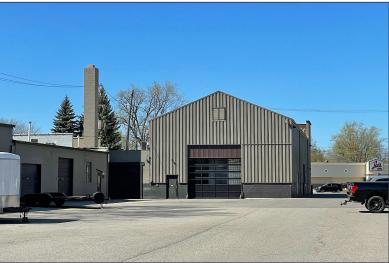

t.)
- 83% occupancy rate
- Overhead doors vary per unit
- Zoned Light Industrial (I1)
- Professionally managed light industrial complex
- Ideal for car enthusiasts and other auto and boat related needs, and many other light industrial uses
- Excellent main road frontage on Orchard Lake
- Convenient parking
- Contact Broker for Lease Rates
- Sale Price: \$4,600,000 (\$56.42/sq.ft.)



For more information, please contact:

CHRISTOPHER D'ANGELO (248) 948 0109 cdangelo@signatureassociates.com DAVE MILLER (248) 948 4183 dmiller@signatureassociates.com SIGNATURE ASSOCIATES
One Towne Square, Suite 1200
Southfield, MI 48076
www.signatureassociates.com



### 2655-2683 Orchard Lake Rd. – Sylvan Lake, MI

Industrial For Sale or Lease

2,500-13,300 Square Feet AVAILABLE

#### Unit 2683A Exterior





#### Unit 2683A Interior





## 2655-2683 Orchard Lake Rd. – Sylvan Lake, MI

Industrial For Sale or Lease

2,500-13,300 Square Feet AVAILABLE

Aerial



For more information, please contact:

CHRISTOPHER D'ANGELO (248) 948 0109 cdangelo@signatureassociates.com DAVE MILLER (248) 948 4183 dmiller@signatureassociates.com SIGNATURE ASSOCIATES
One Towne Square, Suite 1200
Southfield, MI 48076
www.signatureassociates.com