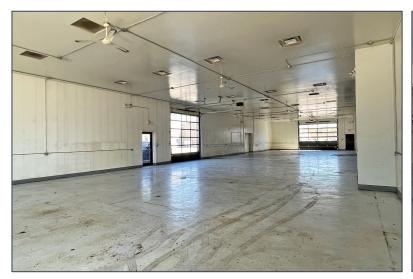

verhead doors vary per unit
- Zoned Light Industrial (I1)
- Professionally managed light industrial complex
- Ideal for car enthusiasts and other auto and boat related needs, and many other light industrial uses
- Excellent main road frontage on Orchard Lake
- Convenient parking
- Contact Broker for Lease Rates
- Sale Price: \$4,600,000 (\$56.42/sq.ft.)



For more information, please contact:

CHRISTOPHER D'ANGELO (248) 948 0109 cdangelo@signatureassociates.com DAVE MILLER (248) 948 4183 dmiller@signatureassociates.com SIGNATURE ASSOCIATES
One Towne Square, Suite 1200
Southfield, MI 48076
www.signatureassociates.com



### 2655-2683 Orchard Lake Rd. – Sylvan Lake, MI

Industrial For Sale or Lease

2,500-13,300 Square Feet AVAILABLE

#### Unit 2683A Exterior





#### Unit 2683A Interior





## 2655-2683 Orchard Lake Rd. – Sylvan Lake, MI

Industrial For Sale or Lease

2,500-13,300 Square Feet AVAILABLE

Aerial



For more information, please contact:

CHRISTOPHER D'ANGELO (248) 948 0109 cdangelo@signatureassociates.com DAVE MILLER (248) 948 4183 dmiller@signatureassociates.com SIGNATURE ASSOCIATES
One Towne Square, Suite 1200
Southfield, MI 48076
www.signatureassociates.com