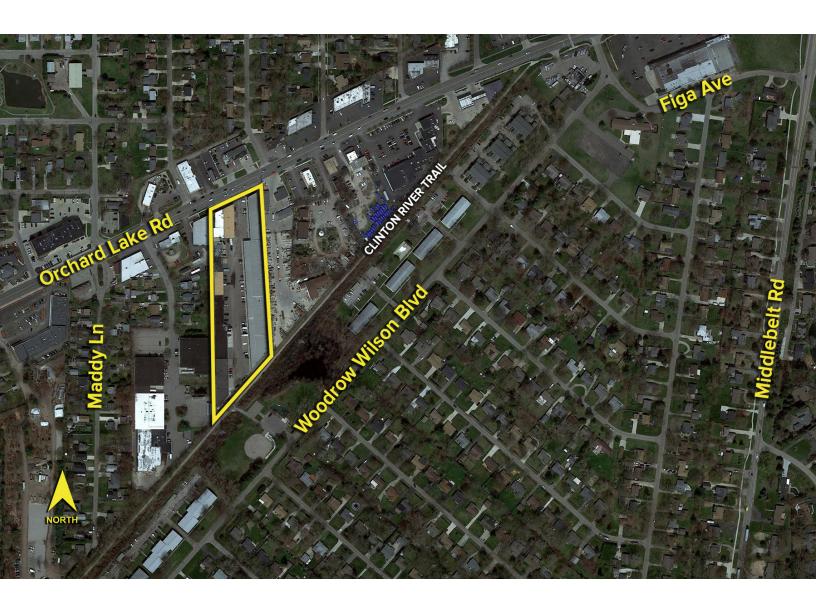

## 2655-2683 Orchard Lake Rd. – Sylvan Lake, MI

Industrial For Sale or Lease

2,500-13,300 Square Feet AVAILABLE

Aerial

For more information, please contact:

CHRISTOPHER D'ANGELO (248) 948 0109 cdangelo@signatureassociates.com DAVE MILLER (248) 948 4183 dmiller@signatureassociates.com SIGNATURE ASSOCIATES
One Towne Square, Suite 1200
Southfield, MI 48076
www.signatureassociates.com