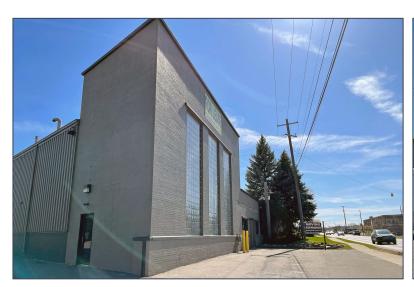

ft.)
- 83% occupancy rate
- Overhead doors vary per unit
- Zoned Light Industrial (I1)
- Professionally managed light industrial complex
- Ideal for car enthusiasts and other auto and boat related needs, and many other light industrial uses
- Excellent main road frontage on Orchard Lake
- Convenient parking
- Contact Broker for Lease Rates
- Sale Price: \$4,600,000 (\$56.42/sq.ft.)



For more information, please contact:

CHRISTOPHER D'ANGELO (248) 948 0109 cdangelo@signatureassociates.com DAVE MILLER (248) 948 4183 dmiller@signatureassociates.com SIGNATURE ASSOCIATES
One Towne Square, Suite 1200
Southfield, MI 48076
www.signatureassociates.com



### 2655-2683 Orchard Lake Rd. – Sylvan Lake, MI

Industrial For Sale or Lease

2,500-13,300 Square Feet AVAILABLE

#### Unit 2683A Exterior





#### Unit 2683A Interior





## 2655-2683 Orchard Lake Rd. – Sylvan Lake, MI

Industrial For Sale or Lease

2,500-13,300 Square Feet AVAILABLE

Aerial



For more information, please contact:

CHRISTOPHER D'ANGELO (248) 948 0109 cdangelo@signatureassociates.com DAVE MILLER (248) 948 4183 dmiller@signatureassociates.com SIGNATURE ASSOCIATES
One Towne Square, Suite 1200
Southfield, MI 48076
www.signatureassociates.com