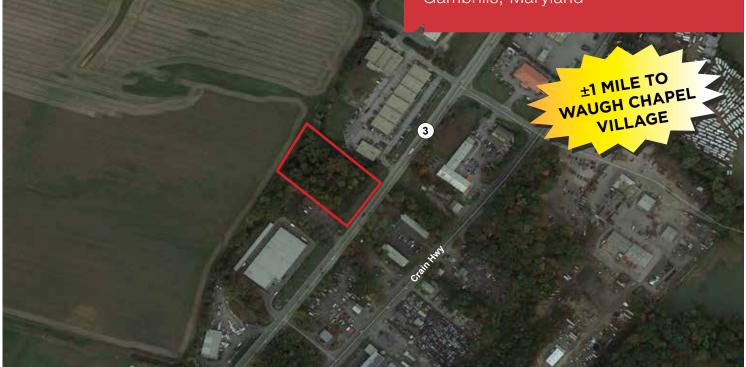

Land for Sale (C-4) ±1.8 Acres
Commercially Zoned
Gambrills, Maryland

# MD- Route 3, Southbound Lane

Tax Map 37, Parcel 15 Gambrills, Maryland 21054