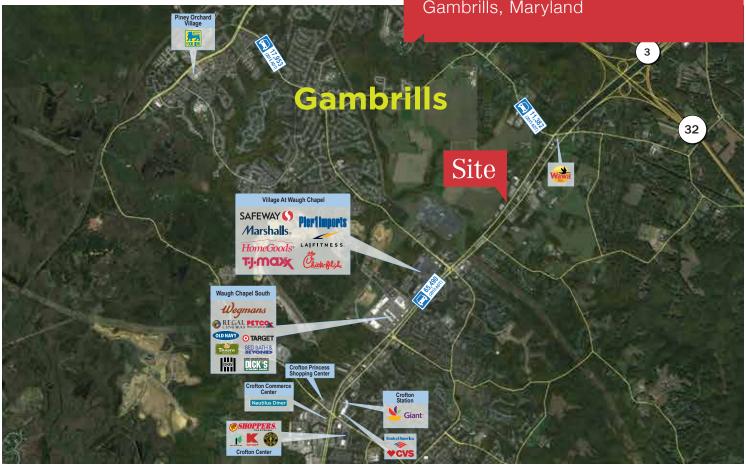

## Property Highlights:

- ± 1.8 Acres
- Flexible C-4 Zoning permits a wide variety of uses including (but not limited to):
  - Retail
  - Auto & Truck (detailing, repair, rental, towing, service)
  - Education (child/adult day care, schools, religious facilities
  - Self Storage
  - Health clubs/recreational facilities
- Access to MD-32, I-97