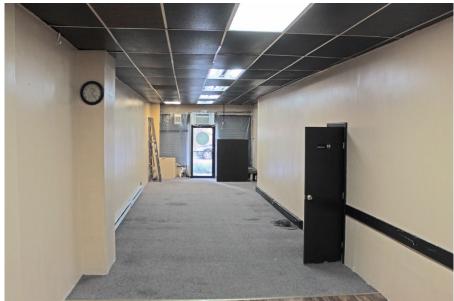

## **HIGHLIGHTS**

- Currently built out as church/ community center
- Some of its features include a spacious private office, elevated stage, and a check-in area at entrance
- Plumbing
- Sprinklers