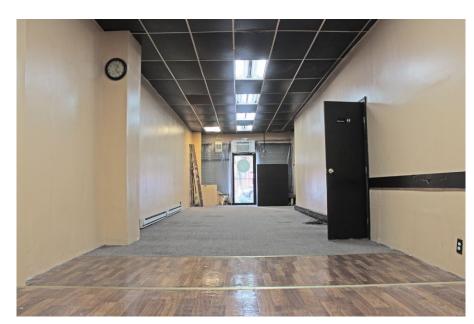

## **HIGHLIGHTS**

- Currently built out as church/ community center
- Some of its features include a spacious private office, elevated stage, and a check-in area at entrance
- Plumbing
- Sprinklers

## **CONCEPTUAL RENDERINGS**