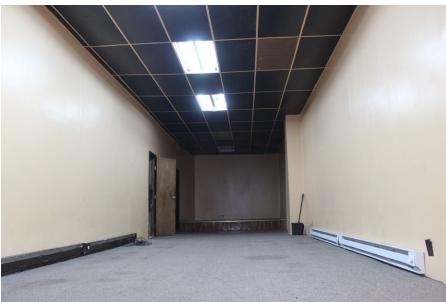

## **HIGHLIGHTS**

- Currently built out as church/ community center
- Some of its features include a spacious private office, elevated stage, and a check-in area at entrance
- Plumbing
- Sprinklers

## **CONCEPTUAL RENDERINGS**