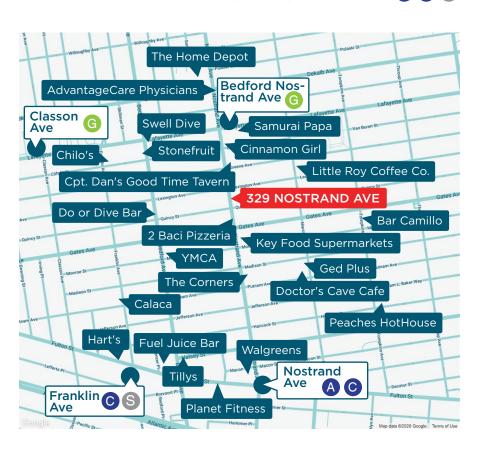

#### **NEIGHBORHOOD & TRANSPORTATION**

#### NEIGHBORHOOD TENANTS

**Key Food Supermarkets** 

Stonefruit Espresso + Kitchen

Bedford-Stuvvesant YMCA

Samurai Papa

Do or Dive Bar

The Home Depot

Peaches HotHouse

Cinnamon Girl

Walgreens

Planet Fitness

Tillys BKLYN

Fuel Juice Bar

Doctor's Cave Cafe

The Corners

Bar Camillo

**Ged Plus** 

2 Baci Pizzeria

Cpt. Dan's Good Time Tavern

Little Roy Coffee Co.

Swell Dive

Calaca

Hart's

Chilo's - Taco Truck and Bar

AdvantageCare Physicians

### TRANSPORTATION

Min Walk at Bedford-Nostrand Avenues (0.3 mi)

G

10 Min Walk at Nostrand Avenue (0.5 mi)

A C

13 Min Walk at Classon Avenue (0.7 mi)

14 Min Walk at Myrtle-Willoughby Avenues (0.7 mi)

14 Min Walk at Franklin Avenue (0.7 mi)