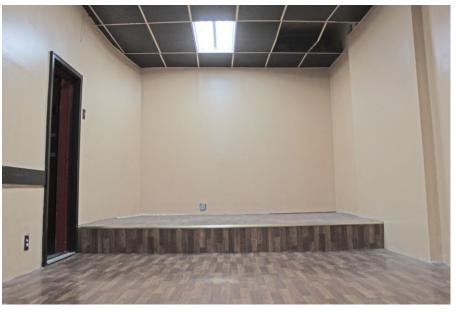

## **HIGHLIGHTS**

- Currently built out as church/ community center
- Some of its features include a spacious private office, elevated stage, and a check-in area at entrance
- Plumbing
- Sprinklers