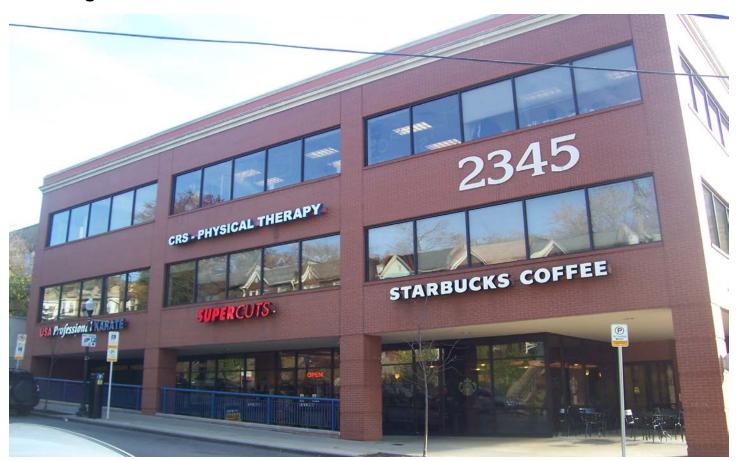

### 2345 Murray Avenue

Pittsburgh, PA 15217

### **Property Highlights**

- Class "A" office/retail building
- Excellent access and visibility, just steps from the Squirrel Hill interchange off of I-376
- Office Full service lease includes utilities and cleaning
- · ADA compliant and environmentally clean building
- · Attractive rental rates and build-out packages
- · Free off-street parking