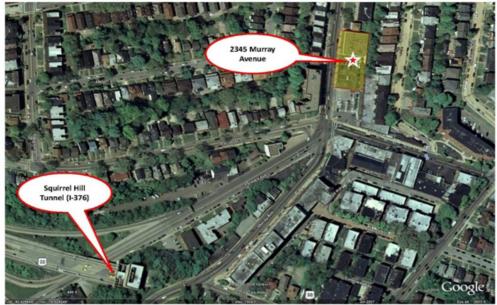

### 2345 Murray Avenue

Pittsburgh, PA 15217

### **Property Highlights**

- Class "A" office/retail building
- Excellent access and visibility, just steps from the Squirrel Hill interchange off of I-376
- Office Full service lease includes utilities and cleaning
- · ADA compliant and environmentally clean building
- · Attractive rental rates and build-out packages
- · Free off-street parking