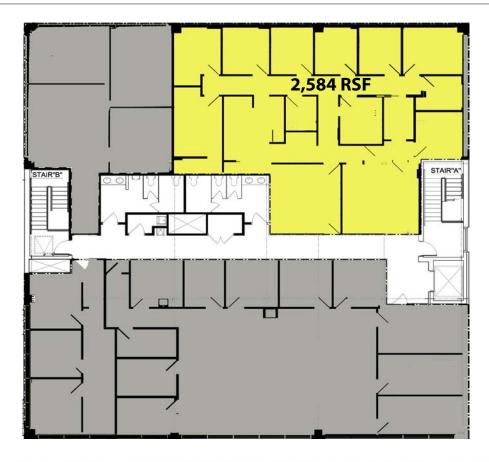

# OXFORD REALTY SERVICES, INC.

### **FOR LEASE**

Real Estate Brokerage Services

Office | Industrial | Retail | Investing | Consulting

### 2345 Murray Avenue

Pittsburgh, PA 15217



# Available **Premises**Third Floor

2,584 RSF

### **Property Highlights**

- Class "A" office/retail building
- Excellent access and visibility, just steps from the Squirrel Hill interchange off of I-376
- Office Full service lease includes utilities and cleaning
- · ADA compliant and environmentally clean building
- · Attractive rental rates and build-out packages
- · Free off-street parking





For more information please contact:

### Jeffrey A. Deitrick, SIOR

**Executive Vice President** 

Oxford Realty Services, Inc.

412.261.0200, ext 3473

jdeitrick@oxfordrealtyservices.com

### Taylor N. Iaboni

Associate

Oxford Realty Services, Inc.

412.261.0200, ext 3493

tiaboni@oxfordrealtyservices.com

## **OXFORD**

REALTY SERVICES, INC.

2545 Railroad Street - Suite 300 Pittsburgh, PA 15222

www. oxford real tyser vices. com

Although all information furnished regarding property for sale, rental or financing is from sources deemed reliable, such information has not been verified, and no express representation is made nor is any to be implied as to the accuracy thereof, and it is submitted subject to errors, omissions, change of price, rental or other conditions, prior sale, le