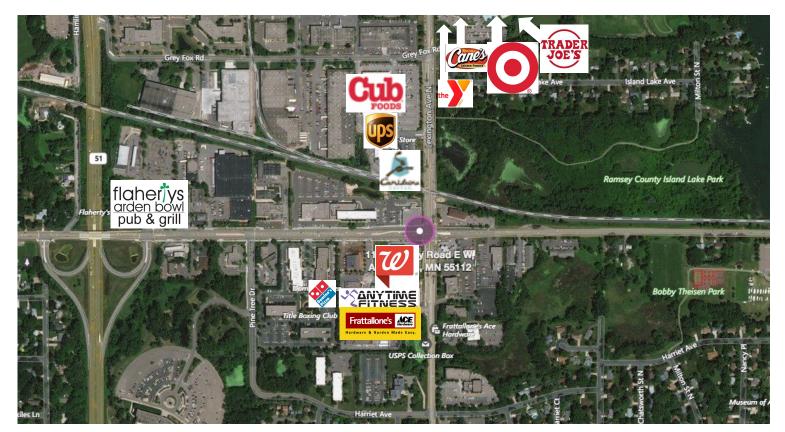

## Confidential - 17,743 SF Retail Space Available For Sublease!

1103 County Road E is conveniently located off of I-694. This 17,743 sf retail building has great visibility, easy access, and sits in a major retail hub of Arden Hills. Neighboring tenants include Cub Foods, Trader Joe's, Super Target, Caribou Coffee, Raising Canes, Starbucks, Chipotle Mexican Grill, Shoreview YMCA, Davanni's Pizza, Walgreens, The Tavern Grill, Anytime Fitness, Great China, Frattalone's Ace Hardware, Five Guys and more.

www.SpaceAvailableMN.com Giving developers, business owners and commercial real estate investors the gifts of experience and personal attention.

Map

Aerial

This information is accurate as of the date of printing and is subject to change without notice. All information is deemed accurate, but cannot be guaranteed.