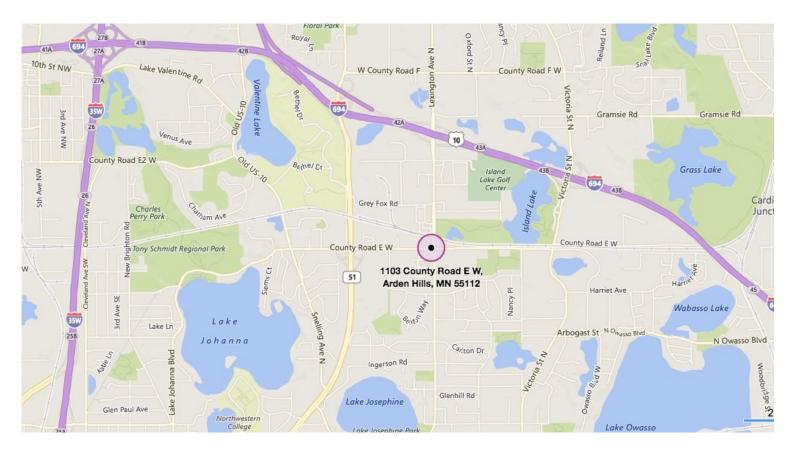

## Confidential - 17,743 SF Retail Space Available For Sublease!

1103 County Road E is conveniently located off of I-694. This 17,743 sf retail building has great visibility, easy access, and sits in a major retail hub of Arden Hills. Neighboring tenants include Cub Foods, Trader Joe's, Super Target, Caribou Coffee, Raising Canes, Starbucks, Chipotle Mexican Grill, Shoreview YMCA, Davanni's Pizza, Walgreens, The Tavern Grill, Anytime Fitness, Great China, Frattalone's Ace Hardware, Five Guys and more.

www.SpaceAvailableMN.com Giving developers, business owners and commercial real estate investors the gifts of experience and personal attention.

Map

Aerial

This information is accurate as of the date of printing and is subject to change without notice. All information is deemed accurate, but cannot be guaranteed.