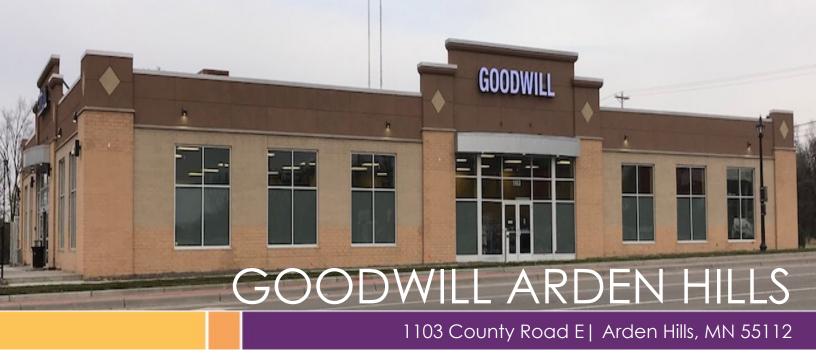

## Confidential - 17,743 SF Retail Space Available For Sublease!

1103 County Road E is conveniently located off of I-694. This 17,743 sf retail building has great visibility, easy access, and sits in a major retail hub of Arden Hills. Neighboring tenants include Cub Foods, Trader Joe's, Super Target, Caribou Coffee, Raising Canes, Starbucks, Chipotle Mexican Grill, Shoreview YMCA, Davanni's Pizza, Walgreens, The Tavern Grill, Anytime Fitness, Great China, Frattalone's Ace Hardware, Five Guys and more.

### Highlights and Features:

- Year built: 2016
- 2 dock doors
- 2 drive-in doors
- High traffic counts