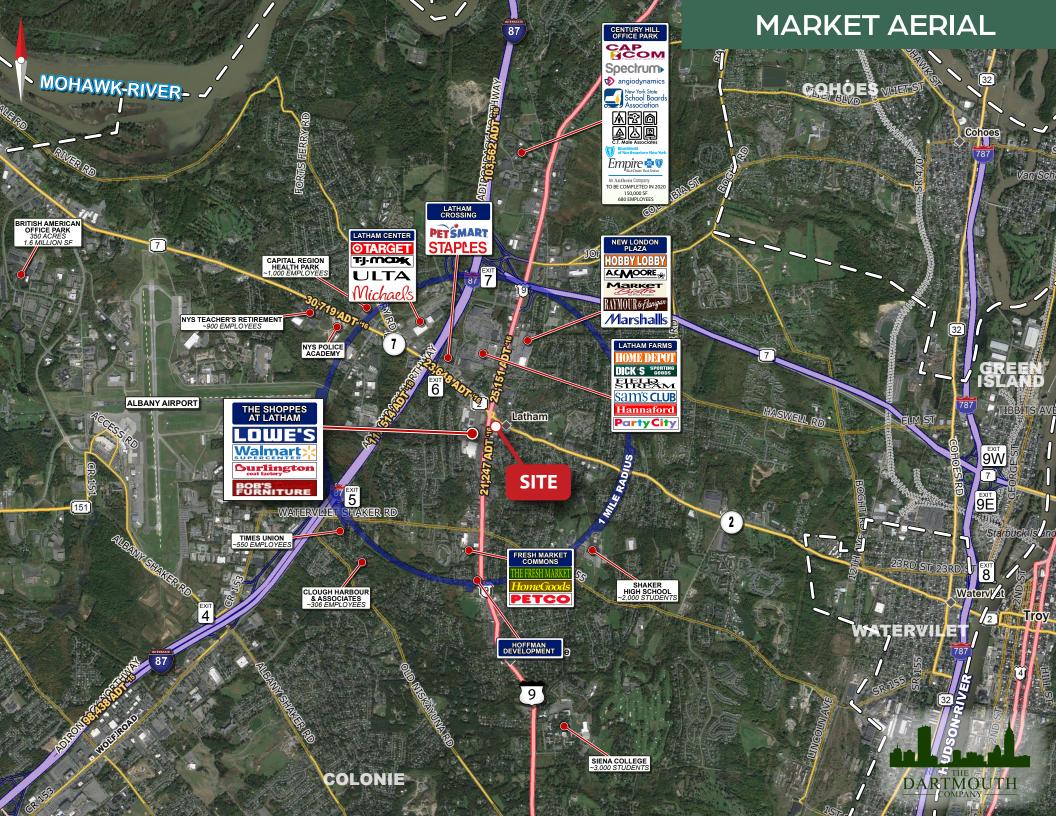

## **Site Facts**

- Prime retail location available at Latham Circle, with access off Routes 9 & 2
- Positioned across Route 9 from The Shoppes at Latham Circle, a 430,000 SF power center anchored by Walmart, Lowe's and Burlington Coat Factory
- Accessible via I-87, Routes 2, 7 and 9
- Building and pylon signage available