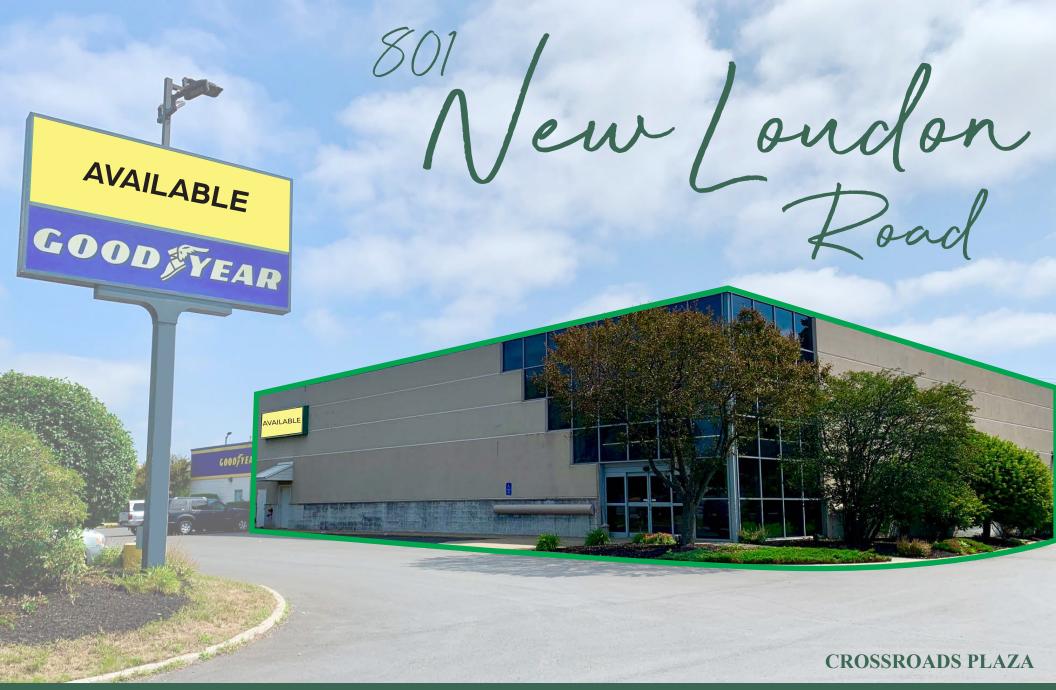

12,000 SF IMMEDIATELY AVAILABLE

Contact Brokers for More Information

Shannon Older 518.785.8200 x1 solder@dartco.com Alison Burnside 518.785.8200 x3 aburnside@dartco.com

## Availability

Street Level: 12,000 SF | Basement: 6,000 SF | Mezzanine: 1,500 SF

## **Site Facts**

- Prime retail location available at Latham Circle, with access off Routes 9 & 2
- Positioned across Route 9 from The Shoppes at Latham Circle, a 430,000 SF power center anchored by Walmart, Lowe's and Burlington Coat Factory
- Accessible via I-87, Routes 2, 7 and 9
- Building and pylon signage available