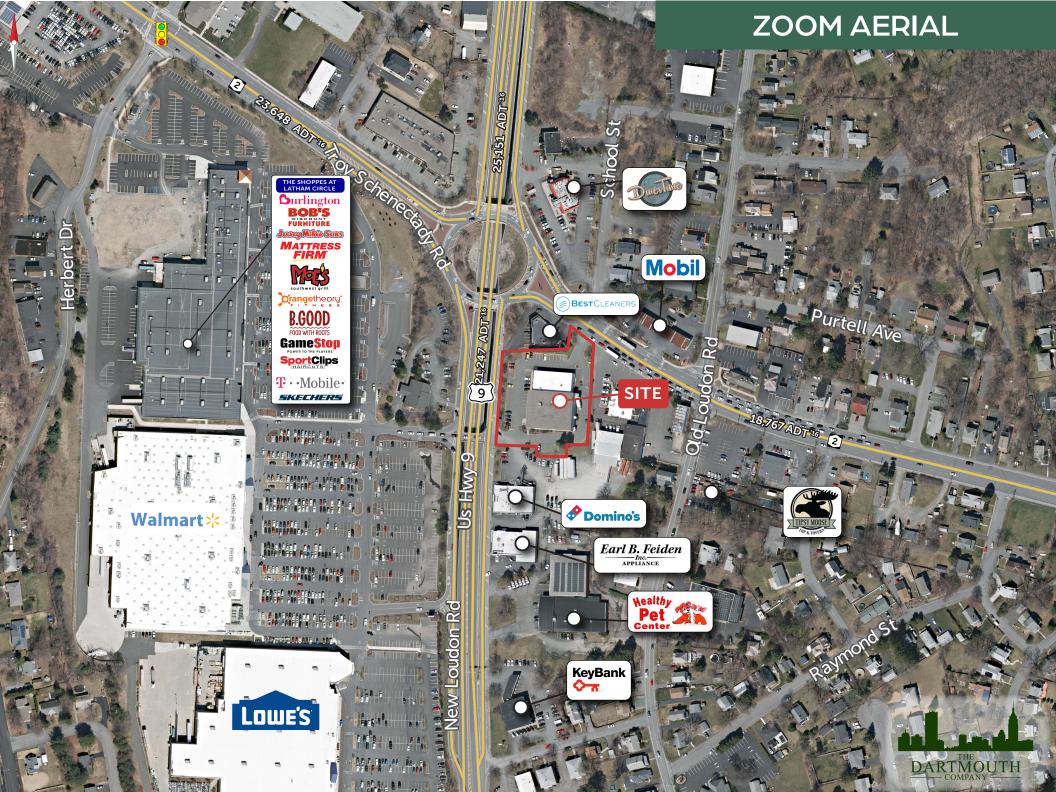

## **Site Facts**

- Prime retail location available at Latham Circle, with access off Routes 9 & 2
- Positioned across Route 9 from The Shoppes at Latham Circle, a 430,000 SF power center anchored by Walmart, Lowe's and Burlington Coat Factory
- Accessible via I-87, Routes 2, 7 and 9
- Building and pylon signage available