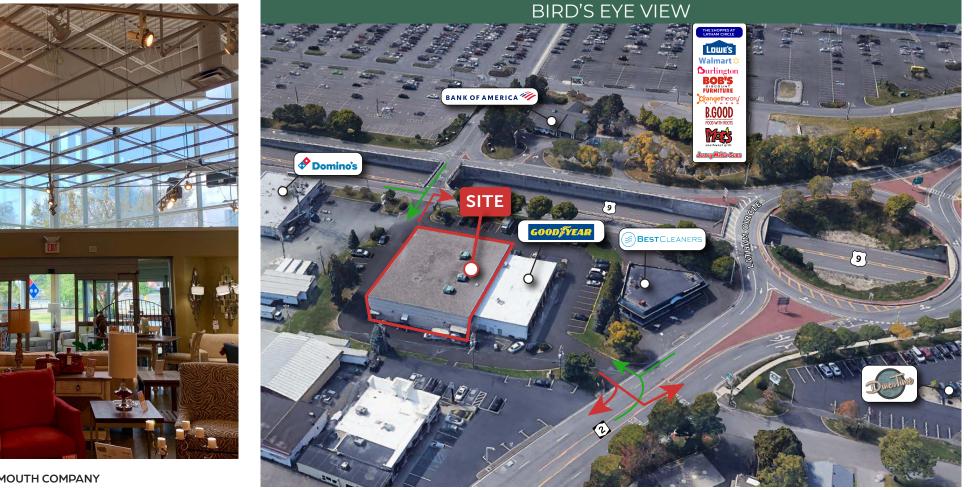

## **Site Facts**

- Prime retail location available at Latham Circle, with access off Routes 9 & 2
- Positioned across Route 9 from The Shoppes at Latham Circle, a 430,000 SF power center anchored by Walmart, Lowe's and Burlington Coat Factory
- Accessible via I-87, Routes 2, 7 and 9
- Building and pylon signage available