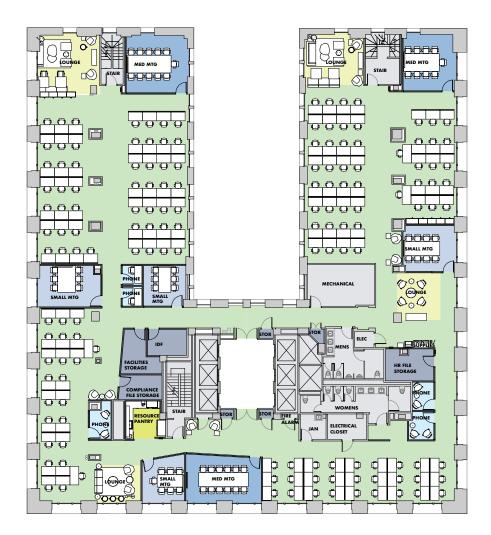

### 15TH FLOOR FLOORPLAN VIRTUAL TOUR LINK

For Further Information, please contact:

## High-Ind GREATIVE Plug-&-Play Sublease Opportunity

315 MONTGOMERY STREET Financial District Sub-Market

| SUITE      | SPACE<br>AVAILABLE | DATE<br>AVAILABLE | RATE PER<br>SF/YEAR                                            | TERM                                                | COMMENTS                                                                                                                                                                                                                                                                                                                          |
|------------|--------------------|-------------------|----------------------------------------------------------------|-----------------------------------------------------|-----------------------------------------------------------------------------------------------------------------------------------------------------------------------------------------------------------------------------------------------------------------------------------------------------------------------------------|
| 15th Floor | 13,168 RSF +/-     | 60 - 90 Days      | <b>\$79.00</b><br><del>- Mid-\$80's -</del><br>Net of Electric | Through Nov.<br>2025*<br>* 5 +/- Years<br>Remaining | High-end Plug & Play Opportunity. Floors Must be<br>Leased Together. Full floor opportunity with high density<br>layout. +/- 149 sit-stand desks, multiple conference<br>rooms, kitchenette and more. See floor plan for details.                                                                                                 |
| 16th Floor | 13,085 RSF +/-     | 60 - 90 Days      | <b>\$79.00</b><br><del>Mid-\$80's</del><br>Net of Electric     | Through Nov.<br>2025*<br>* 5 +/- Years<br>Remaining | High-end Plug & Play Opportunity. Floors Must be<br>Leased Together. Partial Bay Water Views. Main recep-<br>tion floor with soaring high ceilings, arched windows,<br>all-hands area, café style modern kitchen and seating,<br>multiple conference rooms and high-end benching<br>system furniture. See floor plan for details. |