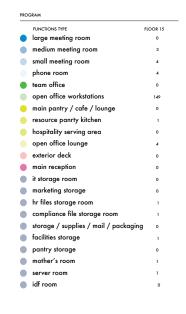

### 16TH FLOOR FLOORPLAN VIRTUAL TOUR LINK

| FUNCTIONS TYPE                        | FLOOR 16 |
|---------------------------------------|----------|
| large meeting room                    | 1        |
| medium meeting room                   | 2        |
| small meeting room                    | 1        |
| phone room                            | 1        |
| team office                           | 3        |
| open office workstations              | 38       |
| ) main pantry / cafe / lounge         | 1        |
| resource panrty kitchen               | 0        |
| hospitality serving area              | 1        |
| open office lounge                    | 1        |
| exterior deck                         | 0        |
| main reception                        | 1        |
| it storage room                       | 0        |
| marketing storage                     | 0        |
| hr files storage room                 | 0        |
| compliance file storage room          | 0        |
| storage / supplies / mail / packaging | 1        |
| facilities storage                    | 0        |
| pantry storage                        | 1        |
| mother's room                         | 0        |
| server room                           | 0        |
| idf room                              | 1        |