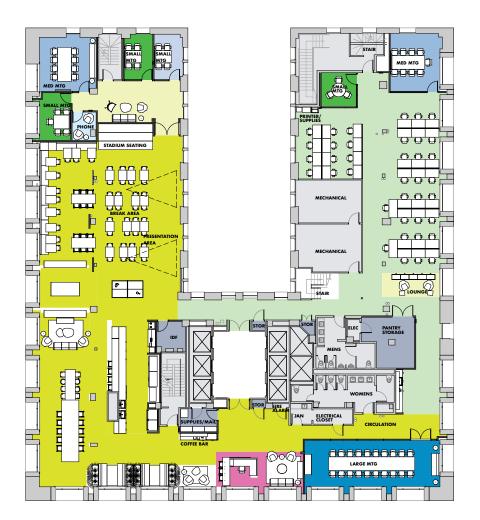

### 16TH FLOOR FLOORPLAN VIRTUAL TOUR LINK

| FUNCTIONS TYPE                        | FLOOR 16 |
|---------------------------------------|----------|
| large meeting room                    | 1        |
| medium meeting room                   | 2        |
| small meeting room                    | 1        |
| phone room                            | 1        |
| team office                           | 3        |
| open office workstations              | 38       |
| ) main pantry / cafe / lounge         | 1        |
| resource panrty kitchen               | 0        |
| hospitality serving area              | 1        |
| open office lounge                    | 1        |
| exterior deck                         | 0        |
| main reception                        | 1        |
| it storage room                       | 0        |
| marketing storage                     | 0        |
| hr files storage room                 | 0        |
| compliance file storage room          | 0        |
| storage / supplies / mail / packaging | 1        |
| facilities storage                    | 0        |
| pantry storage                        | 1        |
| mother's room                         | 0        |
| server room                           | 0        |
| idf room                              | 1        |

## High-Ind GREATIVE Plug-&-Play Sublease Opportunity

315 MONTGOMERY STREET Financial District Sub-Market

| SUITE      | SPACE<br>AVAILABLE | DATE<br>AVAILABLE | RATE PER<br>SF/YEAR                                            | TERM                                                | COMMENTS                                                                                                                                                                                                                                                                                                                          |
|------------|--------------------|-------------------|----------------------------------------------------------------|-----------------------------------------------------|-----------------------------------------------------------------------------------------------------------------------------------------------------------------------------------------------------------------------------------------------------------------------------------------------------------------------------------|
| 15th Floor | 13,168 RSF +/-     | 60 - 90 Days      | <b>\$79.00</b><br><del>- Mid-\$80's -</del><br>Net of Electric | Through Nov.<br>2025*<br>* 5 +/- Years<br>Remaining | High-end Plug & Play Opportunity. Floors Must be<br>Leased Together. Full floor opportunity with high density<br>layout. +/- 149 sit-stand desks, multiple conference<br>rooms, kitchenette and more. See floor plan for details.                                                                                                 |
| 16th Floor | 13,085 RSF +/-     | 60 - 90 Days      | <b>\$79.00</b><br><del>Mid-\$80's</del><br>Net of Electric     | Through Nov.<br>2025*<br>* 5 +/- Years<br>Remaining | High-end Plug & Play Opportunity. Floors Must be<br>Leased Together. Partial Bay Water Views. Main recep-<br>tion floor with soaring high ceilings, arched windows,<br>all-hands area, café style modern kitchen and seating,<br>multiple conference rooms and high-end benching<br>system furniture. See floor plan for details. |