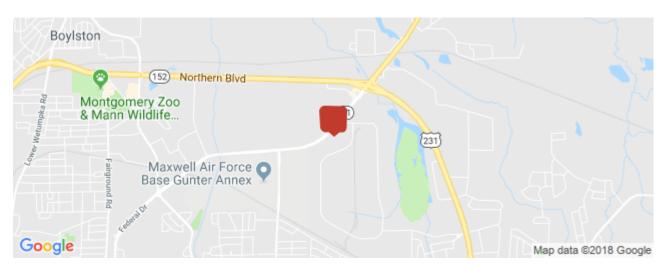

### **Overview/Comments**

161' of Highway frontage, and +/- 270' of depth, on The Northern Boulevard; Montgomery AL. Shared access to existing DOT curb cut. 25,000 Vehicles Per Day!

Excellent Location across from The Montgomery ZOO, Bypass locations are convenient to the entire city, Highway to the Front, Railroad to the Rear, Automotive Sales to the Left, and un-developed property to the right. High and Dry, with great access and visibility! Priced to Move.

#### Location

Address: North Boulevard, Montgomery, AL 36110

County: Montgomery MSA: Montgomery