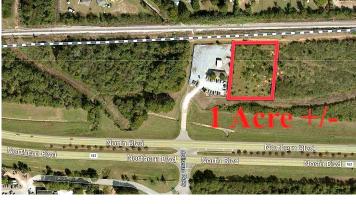

### **Overview/Comments**

161' of Highway frontage, and +/- 270' of depth, on The Northern Boulevard; Montgomery AL. Shared access to existing DOT curb cut. 25,000 Vehicles Per Day!

Excellent Location across from The Montgomery ZOO, Bypass locations are convenient to the entire city, Highway to the Front, Railroad to the Rear, Automotive Sales to the Left, and un-developed property to the right. High and Dry, with great access and visibility! Priced to Move.