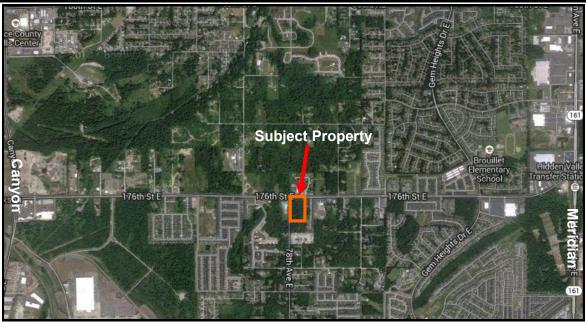

# **Prime South Hill Corner Lot** 176th St E & 78th Ave E, Puyallup, WA

"Local Expertise, Global Footprint"

# **FOR SALE:**

Price: \$1,250,000 (\$6.22/SF)

Size: 4.6 Acres

(up to 2.61 acres usable)

Zoning: ROC (Residential / Office / Civic)

Uses: Senior Housing, Multi-Family, Daycare, Office or General Retail

**Property Details:** 

Wetland Assessment Report & Delineation Completed

330' Frontage on 176th St E

Signaled Corner Lot

Traffic Counts: 176th St E - 22,300 CPD 78th Ave E - 11,650 CPD

**Demographics:** 

|               | 1 Mile   | 3 Mile   | 5 Mile   |
|---------------|----------|----------|----------|
| Avg HH Income | \$74,488 | \$78,975 | \$75,771 |
| Population    | 8,946    | 62,638   | 151,190  |