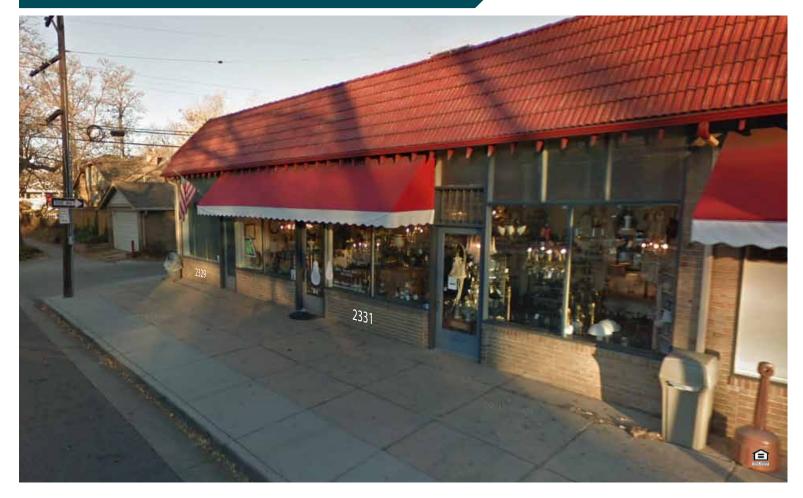

## **BONNIE BRAE RETAIL FOR LEASE**

2331 E. Ohio Ave., Denver, CO 80209

www.FullerRE.com

|             | 2331 E. Ohio Avenue |
|-------------|---------------------|
| Size:       | 2,059± SF           |
| Lease Rate: | \$22.00/SF NNN      |
| Est. NNN's: | \$8.75 SF           |
| Total Rent: | \$5,276±/month      |

Located in the heart of Bonnie Brae next to the well-known Bonnie Brae Ice Cream shop at University & Ohio, sits two available units for lease. With exceptional traffic numbers on University Blvd. and wonderful demographics from the Washington Park & Cherry Creek neighborhoods, the business potential at this location is prime. Permitted uses under zoning include retail, restaurant, office, art studio, pet store, and much more. Street parking only.