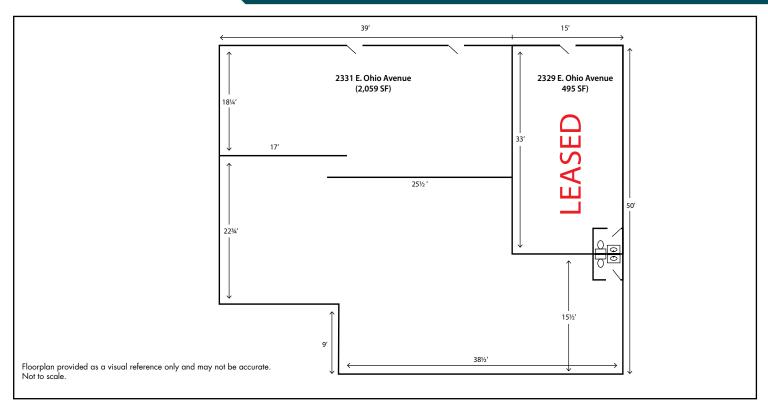

## **BONNIE BRAE RETAIL FOR LEASE**

2331 E. Ohio Ave., Denver, CO 80209

www.FullerRE.com

|             | 2331 E. Ohio Avenue |
|-------------|---------------------|
| Size:       | 2,059± SF           |
| Lease Rate: | \$22.00/SF NNN      |
| Est. NNN's: | \$8.75 SF           |
| Total Rent: | \$5,276±/month      |

Located in the heart of Bonnie Brae next to the well-known Bonnie Brae Ice Cream shop at University & Ohio, sits two available units for lease. With exceptional traffic numbers on University Blvd. and wonderful demographics from the Washington Park & Cherry Creek neighborhoods, the business potential at this location is prime. Permitted uses under zoning include retail, restaurant, office, art studio, pet store, and much more. Street parking only.