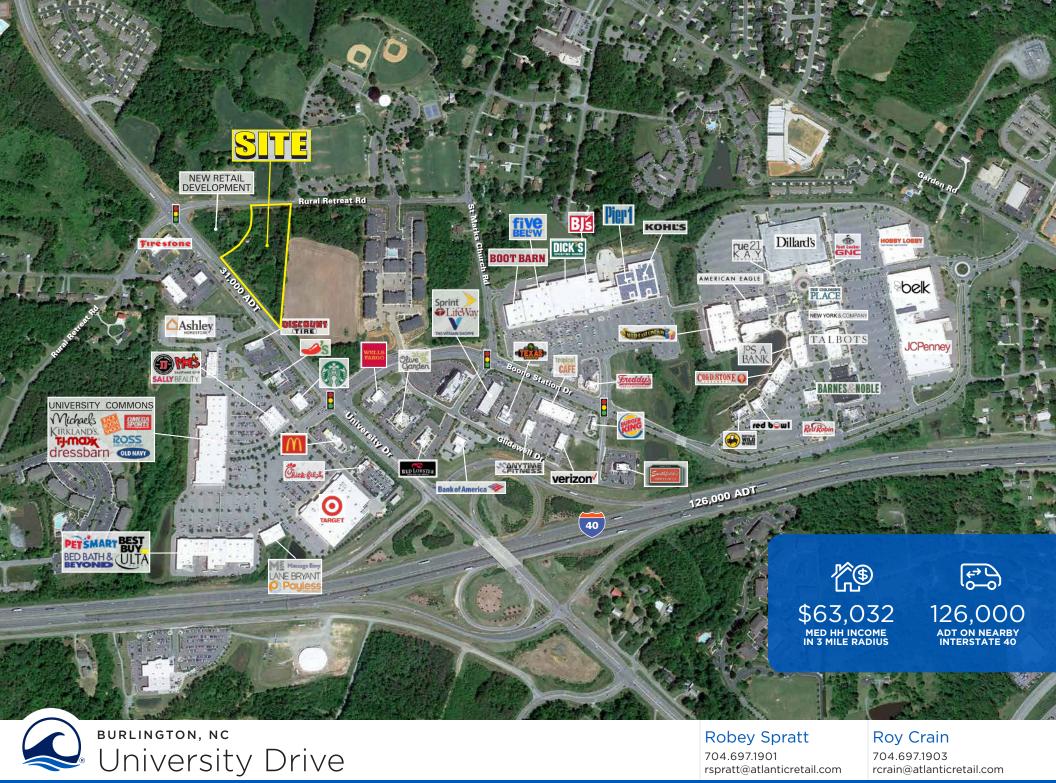

## ±4.12 Acres For Sale

- Two lots over from Retreat at the Park (250) Apartment units)
- University Commons and Alamance Crossing - Combined GLA 1,013,103 SF
- New Retail Development next door
- · Zoned medium density residential
- Road frontage on University Drive and Rural **Retreat Road**

| 2019<br>DEMOGRAPHICS | 1 MILE   | 3 MILE   | 5 MILE   |
|----------------------|----------|----------|----------|
| Population           | 3,778    | 32,571   | 66,006   |
| Med HH Income        | \$60,078 | \$63,032 | \$54,638 |