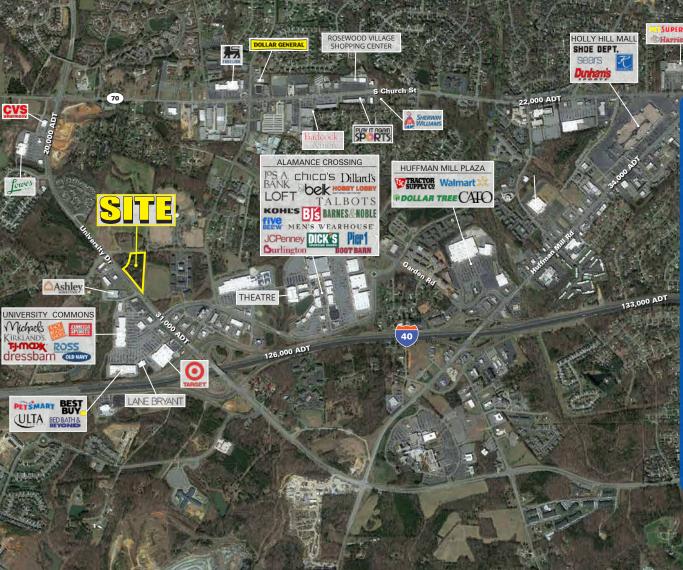

## ±4.12 Acres For Sale

- Two lots over from Retreat at the Park (250) Apartment units)
- University Commons and Alamance Crossing - Combined GLA 1,013,103 SF
- New Retail Development next door
- · Zoned medium density residential
- Road frontage on University Drive and Rural **Retreat Road**