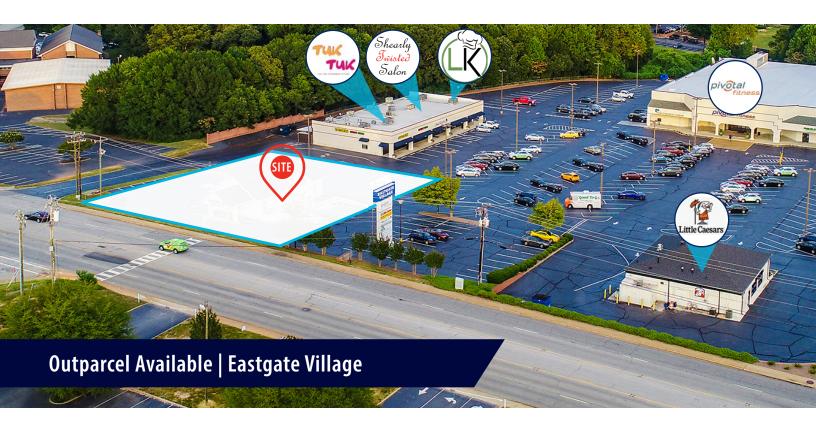

### Opportunity

- Rare QSR site on the Eastside of Greenville
- Anchored by Pivotal Fitness which has around 7,000 members and over 2,000 Average Daily Users
- Situated in the heart of Taylors, surrounded by numerous schools, neighborhoods, business, and churches
- Strategically located near a lighted 4-way intersection
- Ample parking with over 350 dedicated spaces on-site
- Multiple ingress/egress points for easy access/ convenience
- Large monument sign provides excellent visibility and signage opportunities for tenants

21,000 VPD