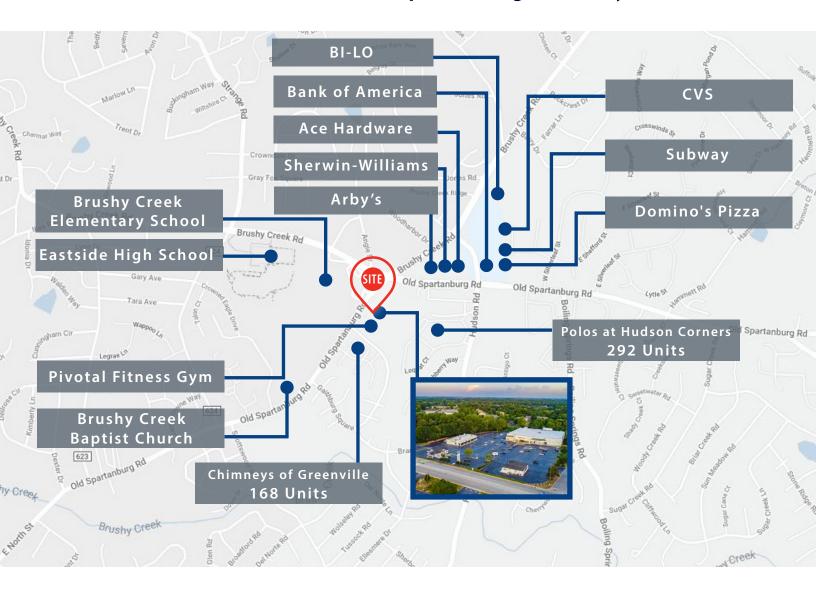

### Opportunity

- Rare QSR site on the Eastside of Greenville
- Anchored by Pivotal Fitness which has around 7,000 members and over 2,000 Average Daily Users
- Situated in the heart of Taylors, surrounded by numerous schools, neighborhoods, business, and churches
- Strategically located near a lighted 4-way intersection
- Ample parking with over 350 dedicated spaces on-site
- Multiple ingress/egress points for easy access/ convenience
- Large monument sign provides excellent visibility and signage opportunities for tenants