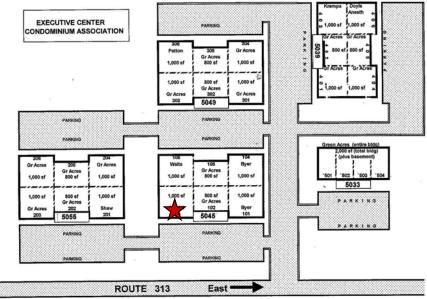

#### MEDICAL/OFFICE CONDOMINIUM

Corporation

5045 SWAMP ROAD, SUITE A3, FOUNTAINVILLE, PA