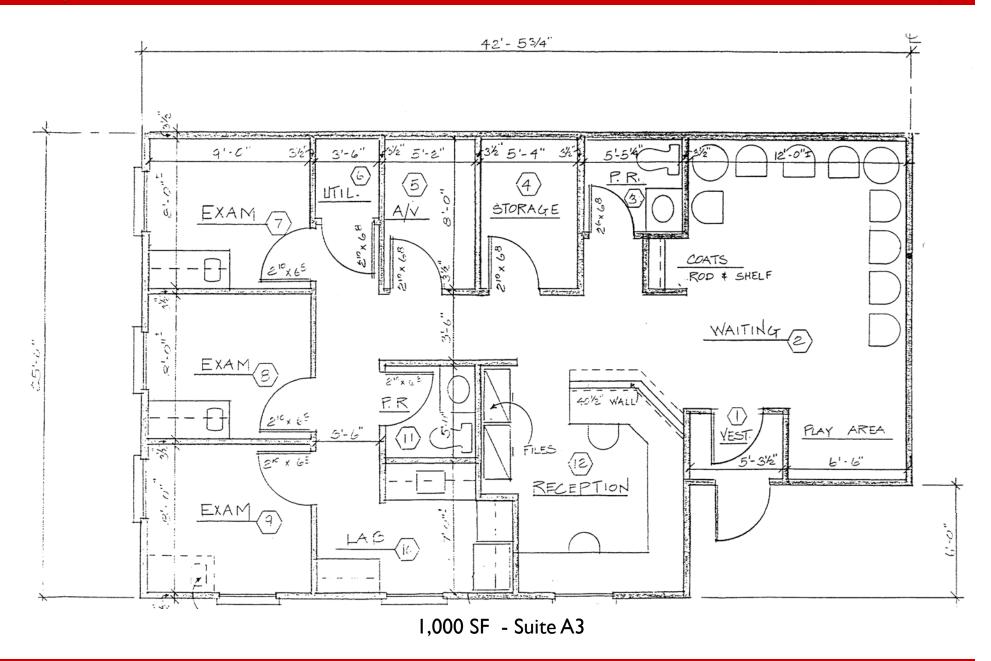

#### **PROPERTY SPECIFICATIONS**

| Total Size:            | I,000± SF          |
|------------------------|--------------------|
| Available:             | Immediately        |
| Electric:              | PECO               |
| Municipality:          | Plumstead Township |
| Zoning:                | C1                 |
| Tax Parcel:            | 34-008-003-002-0A3 |
| Property Taxes (2018): | \$4,218            |
| Total Tax Assessment:  | \$25,800           |
| Lease Price            | \$17 PSF           |
| Sale Price:            | \$135,000          |