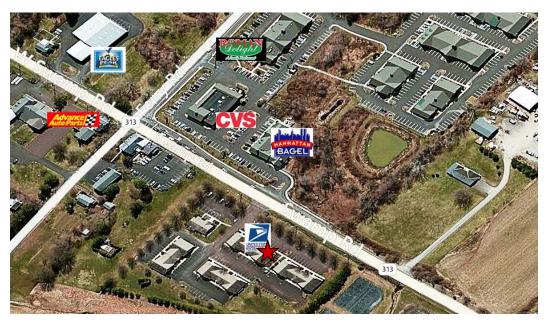

#### **PROPERTY HIGHLIGHTS**

- Single story office space
- Covered entry
- Excellent window lines, creating a bright atmosphere
- Easy access to both Bucks and Montgomery Counties
- 15 Minutes to Route 309
- 5 Minutes to Route 202 Bypass
- 2 Minutes to Route 611
- Average Household Income within 5 Miles (2017): \$125,782
- **Population within 5 Miles (2017):** 72,385