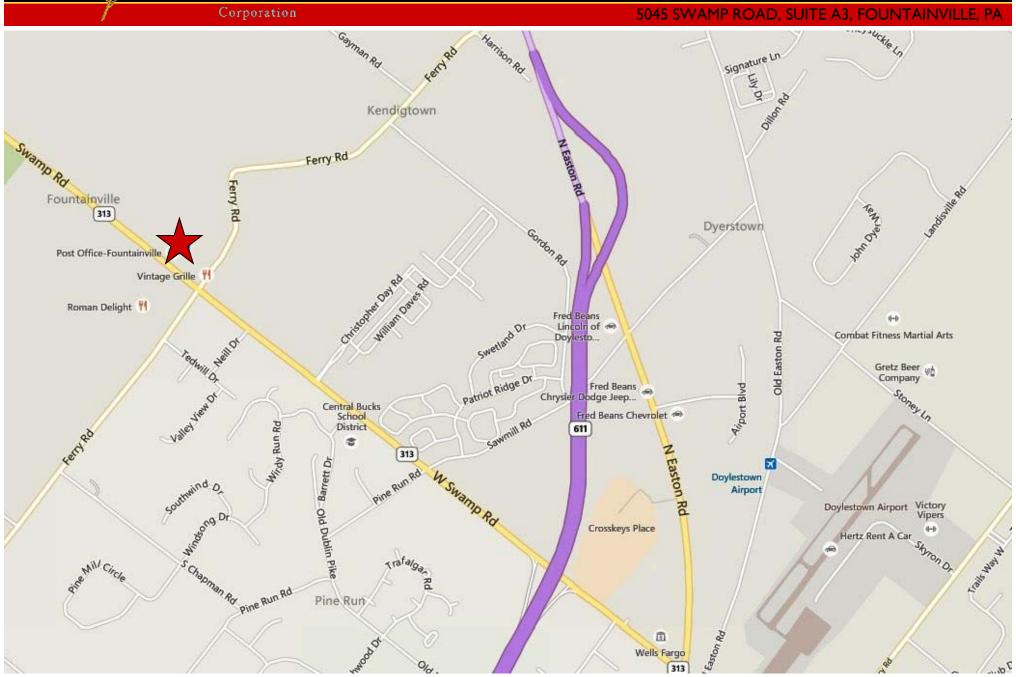

### MEDICAL/OFFICE CONDOMINIUM

Corporation

5045 SWAMP ROAD, SUITE A3, FOUNTAINVILLE, PA