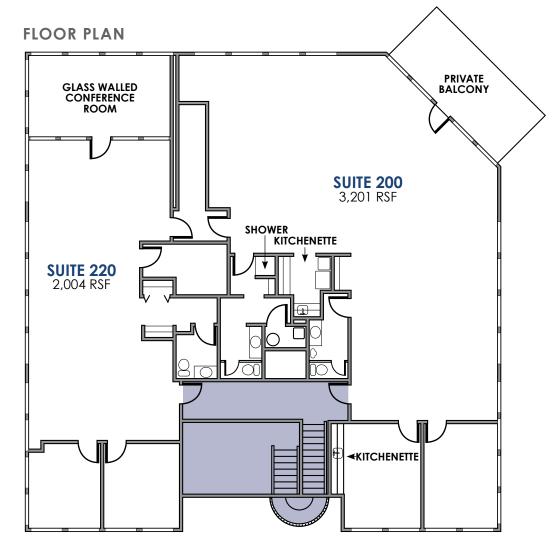

## AVAILABILITY

| SUITE 200  | 3,201 RSF                |
|------------|--------------------------|
| SUITE 220  | 2,004 RSF                |
| COMBINED   | 5,205 RSF                |
| LEASE RATE | \$18.50/ RSF / NNN       |
| EXPENSES   | \$8.30 / RSF + UTILITIES |

## **PROPERTY FEATURES**

- Professional office suites on the 2nd
  floor for lease in Flatiron Park
- Suite 220 features a glass walled conference room, two offices, open space, kitchenette, restroom, and storage
- Suite 200 features a conference room facing the Flatirons along the front range, two offices, open space, restrooms, shower, and private balcony
- Excellent access from US Hwy 36 and Hwy 119
- Boulder is a highly desired location with a diverse mix of national, regional and local companies
- Located within Flatiron Park with plenty of outdoor space including parks, trails, and many nearby amenities.