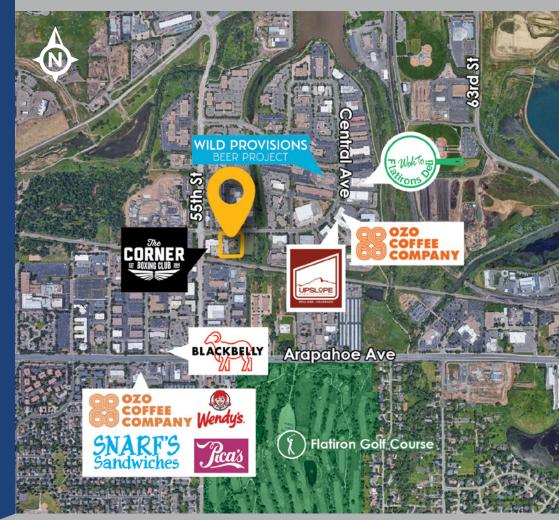

## **PROPERTY FEATURES**

- Professional office suites on the 2nd
  floor for lease in Flatiron Park
- Suite 220 features a glass walled conference room, two offices, open space, kitchenette, restroom, and storage
- Suite 200 features a conference room facing the Flatirons along the front range, two offices, open space, restrooms, shower, and private balcony
- Excellent access from US Hwy 36 and Hwy 119
- Boulder is a highly desired location with a diverse mix of national, regional and local companies
- Located within Flatiron Park with plenty of outdoor space including parks, trails, and many nearby amenities.