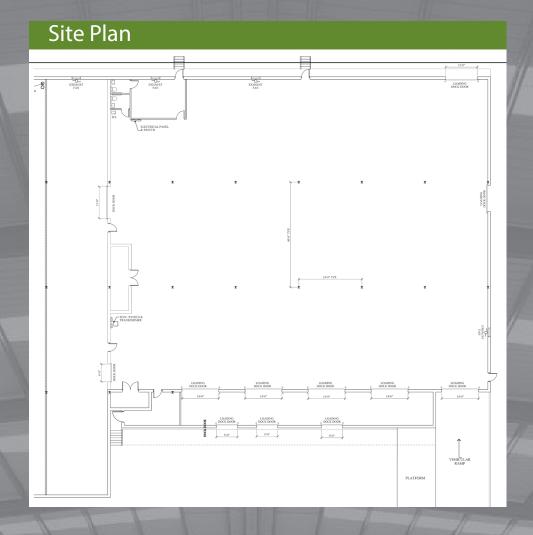

## Highlights

Space Available: 22,848 SF

Office: +/- 650 SF

Ceiling Height: 18' Clear

Sprinkler System: Wet

Loading: 3 Dock High Doors

3 Drive-In Doors

Column Spacing: 24'W x 40'D