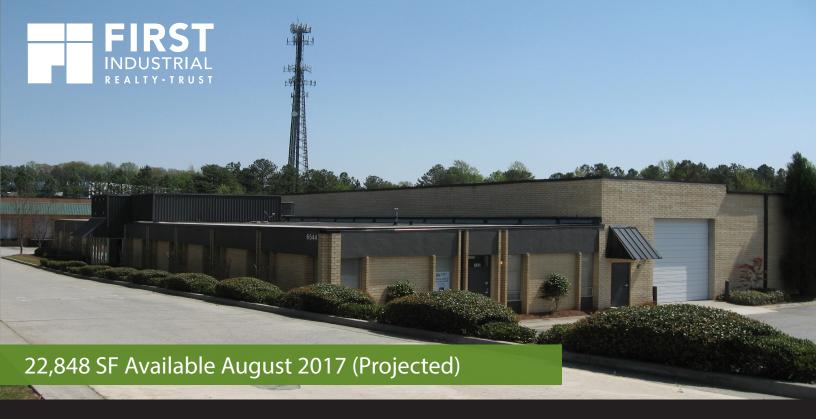

# 6544 Warren Drive, Norcorss, GA 30093

6544 Warren Drive is a 78,528 SF building in the Northeast submarket of Atlanta. The site is in close proximity to Spaghetti Junction (I-85 at I-285) which presents an exceptional location for Just-in-Time or Last Mile Delivery. Suite 999 is at the end cap of the building offering an operational advantage. The office space is air conditioned.

## Highlights

Space Available: 22,848 SF

Office: +/- 650 SF

Ceiling Height: 18' Clear

Sprinkler System: Wet

Loading: 3 Dock High Doors

3 Drive-In Doors

Column Spacing: 24'W x 40'D